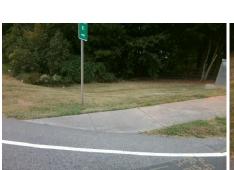

## **Access Compliance Report Public Rights-of-Way** (Curb Ramps)

Data

Yes

0.0

1.2

Main Street: OLD CONCORD RD Intersection ID: N/A Cross Street: W T HARRIS BV Location: NW **Overall Compliance: No Severity Score:** 10 ADA ID: 73A763F58D5C Ramp Type: Directional1 Initial Pass/Fail: Pass

Data

101.0

57.5

3.0

0.7

Street 1 Name Stop Condition-Street 1 Street 2 Name

| Remove & Replace Entire Ramp.      |
|------------------------------------|
|                                    |
|                                    |
|                                    |
|                                    |
| Surveyor Notes:                    |
| N/A                                |
|                                    |
|                                    |
| PROW/ADA:                          |
|                                    |
| R304.2.2-Perp, R304.3.2-Para, R305 |
|                                    |
|                                    |
|                                    |
|                                    |