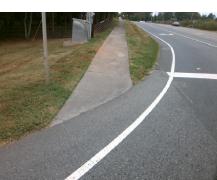

## **Access Compliance Report Public Rights-of-Way** (Curb Ramps)

Data

Yes

0.0

1.2

Main Street: OLD CONCORD RD Intersection ID: N/A Cross Street: W T HARRIS BV Location: NW **Overall Compliance: No Severity Score:** 10 ADA ID: 73A763F58D5C Ramp Type: Directional1 Initial Pass/Fail: Pass

Data

101.0

57.5

3.0

0.7

Street 1 Name Stop Condition-Street 1 Street 2 Name

| Remove & Replace Entire Ramp.      |
|------------------------------------|
|                                    |
|                                    |
|                                    |
|                                    |
| Surveyor Notes:                    |
| N/A                                |
|                                    |
|                                    |
| PROW/ADA:                          |
|                                    |
| R304.2.2-Perp, R304.3.2-Para, R305 |
|                                    |
|                                    |
|                                    |
|                                    |