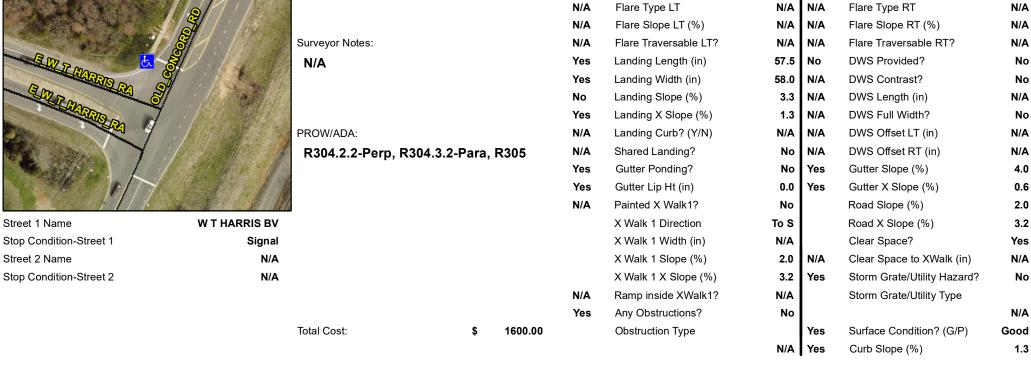

## **Access Compliance Report Public Rights-of-Way** (Curb Ramps)

Data

Yes

0.0

1.2

Main Street: OLD CONCORD RD Intersection ID: N/A Cross Street: W T HARRIS BV Location: NW **Overall Compliance: No Severity Score:** 10 ADA ID: 73A763F58D5C Ramp Type: Directional1 Initial Pass/Fail: Pass

Compliance Description

Ramp Length (in)

Ramp Width (in)

Ramp Slope (%)

Ramp XSlope (%)

N/A

Yes

Yes

## Field Measurements/Component Compliance

Yes

Yes

Yes

Compliance Description

Grade Break?

Grade Break Slope (%)

Grade Break XSlope (%)

Data

101.0

57.5

3.0

0.7

Street 1 Name Stop Condition-Street 1 Street 2 Name

| Remove & Replace Entire Ramp.      |
|------------------------------------|
|                                    |
|                                    |
|                                    |
|                                    |
| Surveyor Notes:                    |
| N/A                                |
|                                    |
|                                    |
| PROW/ADA:                          |
|                                    |
| R304.2.2-Perp, R304.3.2-Para, R305 |
|                                    |
|                                    |
|                                    |
|                                    |