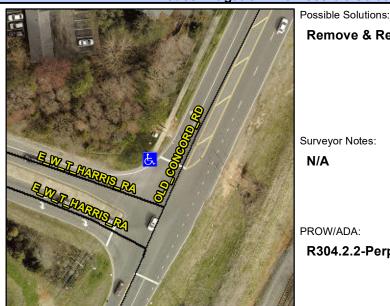

## **Access Compliance Report Public Rights-of-Way** (Curb Ramps)

Data

Yes

0.0

1.2

Main Street: OLD CONCORD RD Intersection ID: N/A Cross Street: W T HARRIS BV Location: NW **Overall Compliance: No Severity Score:** 10 ADA ID: 73A763F58D5C Ramp Type: Directional1 Initial Pass/Fail: Pass

Data

101.0

57.5

3.0

0.7

Street 1 Name Stop Condition-Street 1 Street 2 Name

| Remove & Replace Entire Ramp.      |
|------------------------------------|
|                                    |
|                                    |
|                                    |
|                                    |
| Surveyor Notes:                    |
| N/A                                |
|                                    |
|                                    |
| PROW/ADA:                          |
|                                    |
| R304.2.2-Perp, R304.3.2-Para, R305 |
|                                    |
|                                    |
|                                    |
|                                    |