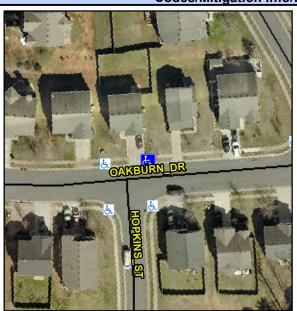

## Access Compliance Report Public Rights-of-Way (Curb Ramps)

Intersection ID: 49255 Main Street: HOPKINS\_ST Cross Street: OAKBURN\_DR Location: NE

ADA ID: 73B61F2E2B02 Ramp Type: Perp Initial Pass/Fail: Fail Overall Compliance: No Severity Score: 8.75

## Field Measurements/Component Compliance

Street 1 Name

OAKBURN DR

Stop Condition-Street 2

None

Street 2 Name

N/A

Stop Condition-Street 1