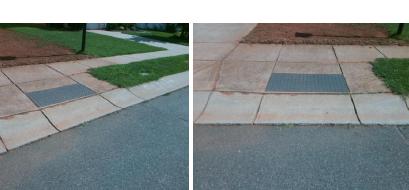

N/A

| Possible Solution             |     |
|-------------------------------|-----|
| Possible Solutions:           | Com |
| Remove & Replace Entire Ramp. | N/A |
| ·                             | No  |
|                               | N/A |
|                               | N/A |
|                               | N/A |
|                               | N/A |
| Surveyor Notes:               | N/A |
| N/A                           | N/A |
|                               | N/A |
|                               | N/A |
|                               | N/A |
| PROW/ADA:                     | N/A |
| Not Found, R304.5.1           | N/A |
|                               | N/A |
|                               | N/A |
|                               | N/A |
|                               |     |

Total Cost:

1850.00

| Field Measurements/Component Compliance |                       |      |      |                             |      |  |  |
|-----------------------------------------|-----------------------|------|------|-----------------------------|------|--|--|
| Comp                                    | liance Description    | Data | Comp | liance Description          | Data |  |  |
| N/A                                     | Ramp Length (in)      | 47.0 | Yes  | Ramp Slope (%)              | 5.4  |  |  |
| No                                      | Ramp Width (in)       | 47.5 | Yes  | Ramp XSlope (%)             | 1.1  |  |  |
| N/A                                     | Flare Type LT         | N/A  | N/A  | Flare Type RT               | N/A  |  |  |
| N/A                                     | Flare Slope LT (%)    | N/A  | N/A  | Flare Slope RT (%)          | N/A  |  |  |
| N/A                                     | Flare Traversable LT? | N/A  | N/A  | Flare Traversable RT?       | N/A  |  |  |
| N/A                                     | Landing Length (in)   | N/A  | N/A  | DWS Provided?               | N/A  |  |  |
| N/A                                     | Landing Width (in)    | N/A  | N/A  | DWS Contrast?               | N/A  |  |  |
| N/A                                     | Landing Slope (%)     | N/A  | N/A  | DWS Length (in)             | N/A  |  |  |
| N/A                                     | Landing X Slope (%)   | N/A  | N/A  | DWS Full Width?             | N/A  |  |  |
| N/A                                     | Landing Curb? (Y/N)   | N/A  | N/A  | DWS Offset (in)             | N/A  |  |  |
| N/A                                     | Shared Landing?       | N/A  |      |                             |      |  |  |
| N/A                                     | Gutter Ponding?       | N/A  | N/A  | Gutter Slope (%)            | N/A  |  |  |
| N/A                                     | Gutter Lip Ht (in)    | N/A  | N/A  | Gutter X Slope (%)          | N/A  |  |  |
| N/A                                     | Painted X Walk1?      | No   | N/A  | Painted X Walk2?            | N/A  |  |  |
|                                         | X Walk 1 Direction    | To S |      | X Walk 2 Direction          | N/A  |  |  |
| N/A                                     | X Walk 1 Width (in)   | N/A  | N/A  | X Walk 2 Width (in)         | N/A  |  |  |
|                                         | X Walk 1 Slope (%)    | 0.0  |      | X Walk 2 Slope (%)          | N/A  |  |  |
|                                         | X Walk 1 X Slope (%)  | 1.1  |      | X Walk 2 X Slope (%)        | N/A  |  |  |
| N/A                                     | Ramp inside XWalk1?   | N/A  | N/A  | Ramp inside XWalk2?         | N/A  |  |  |
|                                         | Road Slope (%)        | N/A  | N/A  | Clear Space?                | N/A  |  |  |
|                                         | Road X Slope (%)      | N/A  | N/A  | Clear Space to XWalk (in)   | N/A  |  |  |
| N/A                                     | Any Obstructions?     | N/A  | N/A  | Storm Grate/Utility Hazard? | N/A  |  |  |
|                                         | Obstruction Type      |      |      | Storm Grate/Utility Type    |      |  |  |
|                                         |                       | N/A  |      |                             | N/A  |  |  |
|                                         |                       |      | Yes  | Surface Condition? (G/P)    | Good |  |  |