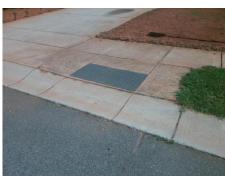

N/A

| Possible Solution             |     |
|-------------------------------|-----|
| Possible Solutions:           | Com |
| Remove & Replace Entire Ramp. | N/A |
| ·                             | No  |
|                               | N/A |
|                               | N/A |
|                               | N/A |
|                               | N/A |
| Surveyor Notes:               | N/A |
| N/A                           | N/A |
|                               | N/A |
|                               | N/A |
|                               | N/A |
| PROW/ADA:                     | N/A |
| Not Found, R304.5.1           | N/A |
|                               | N/A |
|                               | N/A |
|                               | N/A |
|                               |     |

Total Cost:

1850.00

| Field Measurements/Component Compliance |                       |      |      |                             |      |  |  |
|-----------------------------------------|-----------------------|------|------|-----------------------------|------|--|--|
| Comp                                    | liance Description    | Data | Comp | liance Description          | Data |  |  |
| N/A                                     | Ramp Length (in)      | 47.0 | Yes  | Ramp Slope (%)              | 5.4  |  |  |
| No                                      | Ramp Width (in)       | 47.5 | Yes  | Ramp XSlope (%)             | 1.1  |  |  |
| N/A                                     | Flare Type LT         | N/A  | N/A  | Flare Type RT               | N/A  |  |  |
| N/A                                     | Flare Slope LT (%)    | N/A  | N/A  | Flare Slope RT (%)          | N/A  |  |  |
| N/A                                     | Flare Traversable LT? | N/A  | N/A  | Flare Traversable RT?       | N/A  |  |  |
| N/A                                     | Landing Length (in)   | N/A  | N/A  | DWS Provided?               | N/A  |  |  |
| N/A                                     | Landing Width (in)    | N/A  | N/A  | DWS Contrast?               | N/A  |  |  |
| N/A                                     | Landing Slope (%)     | N/A  | N/A  | DWS Length (in)             | N/A  |  |  |
| N/A                                     | Landing X Slope (%)   | N/A  | N/A  | DWS Full Width?             | N/A  |  |  |
| N/A                                     | Landing Curb? (Y/N)   | N/A  | N/A  | DWS Offset (in)             | N/A  |  |  |
| N/A                                     | Shared Landing?       | N/A  |      |                             |      |  |  |
| N/A                                     | Gutter Ponding?       | N/A  | N/A  | Gutter Slope (%)            | N/A  |  |  |
| N/A                                     | Gutter Lip Ht (in)    | N/A  | N/A  | Gutter X Slope (%)          | N/A  |  |  |
| N/A                                     | Painted X Walk1?      | No   | N/A  | Painted X Walk2?            | N/A  |  |  |
|                                         | X Walk 1 Direction    | To S |      | X Walk 2 Direction          | N/A  |  |  |
| N/A                                     | X Walk 1 Width (in)   | N/A  | N/A  | X Walk 2 Width (in)         | N/A  |  |  |
|                                         | X Walk 1 Slope (%)    | 0.0  |      | X Walk 2 Slope (%)          | N/A  |  |  |
|                                         | X Walk 1 X Slope (%)  | 1.1  |      | X Walk 2 X Slope (%)        | N/A  |  |  |
| N/A                                     | Ramp inside XWalk1?   | N/A  | N/A  | Ramp inside XWalk2?         | N/A  |  |  |
|                                         | Road Slope (%)        | N/A  | N/A  | Clear Space?                | N/A  |  |  |
|                                         | Road X Slope (%)      | N/A  | N/A  | Clear Space to XWalk (in)   | N/A  |  |  |
| N/A                                     | Any Obstructions?     | N/A  | N/A  | Storm Grate/Utility Hazard? | N/A  |  |  |
|                                         | Obstruction Type      |      |      | Storm Grate/Utility Type    |      |  |  |
|                                         |                       | N/A  |      |                             | N/A  |  |  |
|                                         |                       |      | Yes  | Surface Condition? (G/P)    | Good |  |  |