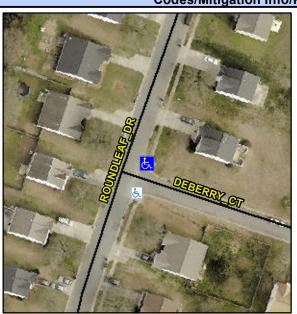

## Access Compliance Report Public Rights-of-Way (Curb Ramps)

Intersection ID: 6720 Main Street: DEBERRY\_CT Cross Street: ROUNDLEAF\_DR Location: E

ADA ID: 73BFAE7FAD00 Ramp Type: Perp Initial Pass/Fail: Fail Overall Compliance: No Severity Score: 22.5