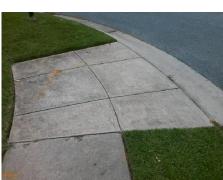

## Access Compliance Report Public Rights-of-Way (Curb Ramps)

Intersection ID: 6720 Main Street: DEBERRY\_CT Cross Street: ROUNDLEAF\_DR Location: E

ADA ID: 73BFAE7FAD00 Ramp Type: Perp Initial Pass/Fail: Fail Overall Compliance: No Severity Score: 22.5

Codes/Mitigation Info/Possible Solution

Street 1 Name

DEBERRY CT
Stop Condition-Street 2
StopSign
Street 2 Name
N/A
Stop Condition-Street 1

N/A

| Possible Solutions:            | Com |
|--------------------------------|-----|
| Remove & Replace Entire Ramp.  | N/A |
| ·                              | No  |
|                                | N/A |
|                                | N/A |
|                                | N/A |
|                                | N/A |
| Surveyor Notes:                | N/A |
| N/A                            | N/A |
|                                | N/A |
|                                | N/A |
|                                | N/A |
| PROW/ADA:                      | N/A |
| Not Found, R304.5.1, R304.2.2, | N/A |
| R304.5.3                       | N/A |
|                                | N/A |
|                                | N/A |

Total Cost:

1850.00

| Field Measurements/Component Compliance |                       |      |      |                             |      |  |
|-----------------------------------------|-----------------------|------|------|-----------------------------|------|--|
| Compliance Description Data             |                       | Data | Comp | liance Description          | Data |  |
| N/A                                     | Ramp Length (in)      | 47.0 | No   | Ramp Slope (%)              | 8.4  |  |
| No                                      | Ramp Width (in)       | 41.0 | No   | Ramp XSlope (%)             | 2.3  |  |
| N/A                                     | Flare Type LT         | N/A  | N/A  | Flare Type RT               | N/A  |  |
| N/A                                     | Flare Slope LT (%)    | N/A  | N/A  | Flare Slope RT (%)          | N/A  |  |
| N/A                                     | Flare Traversable LT? | N/A  | N/A  | Flare Traversable RT?       | N/A  |  |
| N/A                                     | Landing Length (in)   | N/A  | N/A  | DWS Provided?               | N/A  |  |
| N/A                                     | Landing Width (in)    | N/A  | N/A  | DWS Contrast?               | N/A  |  |
| N/A                                     | Landing Slope (%)     | N/A  | N/A  | DWS Length (in)             | N/A  |  |
| N/A                                     | Landing X Slope (%)   | N/A  | N/A  | DWS Full Width?             | N/A  |  |
| N/A                                     | Landing Curb? (Y/N)   | N/A  | N/A  | DWS Offset (in)             | N/A  |  |
| N/A                                     | Shared Landing?       | N/A  |      |                             |      |  |
| N/A                                     | Gutter Ponding?       | N/A  | N/A  | Gutter Slope (%)            | N/A  |  |
| N/A                                     | Gutter Lip Ht (in)    | N/A  | N/A  | Gutter X Slope (%)          | N/A  |  |
| N/A                                     | Painted X Walk1?      | No   | N/A  | Painted X Walk2?            | N/A  |  |
|                                         | X Walk 1 Direction    | То Е |      | X Walk 2 Direction          | N/A  |  |
| N/A                                     | X Walk 1 Width (in)   | N/A  | N/A  | X Walk 2 Width (in)         | N/A  |  |
|                                         | X Walk 1 Slope (%)    | 0.1  |      | X Walk 2 Slope (%)          | N/A  |  |
|                                         | X Walk 1 X Slope (%)  | 2.3  |      | X Walk 2 X Slope (%)        | N/A  |  |
| N/A                                     | Ramp inside XWalk1?   | N/A  | N/A  | Ramp inside XWalk2?         | N/A  |  |
|                                         | Road Slope (%)        | N/A  | N/A  | Clear Space?                | N/A  |  |
|                                         | Road X Slope (%)      | N/A  | N/A  | Clear Space to XWalk (in)   | N/A  |  |
| N/A                                     | Any Obstructions?     | N/A  | N/A  | Storm Grate/Utility Hazard? | N/A  |  |
|                                         | Obstruction Type      |      | l    | Storm Grate/Utility Type    |      |  |
|                                         |                       | N/A  |      |                             | N/A  |  |
|                                         |                       |      | Yes  | Surface Condition? (G/P)    | Good |  |