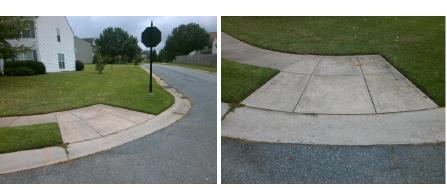

## Access Compliance Report Public Rights-of-Way (Curb Ramps)

Intersection ID: 6720 Main Street: DEBERRY\_CT Cross Street: ROUNDLEAF\_DR Location: E

ADA ID: 73BFAE7FAD00 Ramp Type: Perp Initial Pass/Fail: Fail Overall Compliance: No Severity Score: 22.5

Codes/Mitigation Info/Possible Solution

Street 1 Name

DEBERRY CT
Stop Condition-Street 2
StopSign
Street 2 Name
N/A
Stop Condition-Street 1

N/A

| Possible Solutions:            | Com |
|--------------------------------|-----|
| Remove & Replace Entire Ramp.  | N/A |
| ·                              | No  |
|                                | N/A |
|                                | N/A |
|                                | N/A |
|                                | N/A |
| Surveyor Notes:                | N/A |
| N/A                            | N/A |
|                                | N/A |
|                                | N/A |
|                                | N/A |
| PROW/ADA:                      | N/A |
| Not Found, R304.5.1, R304.2.2, | N/A |
| R304.5.3                       | N/A |
|                                | N/A |
|                                | N/A |

Total Cost:

1850.00

| Field Measurements/Component Compliance |                       |      |      |                             |      |  |
|-----------------------------------------|-----------------------|------|------|-----------------------------|------|--|
| Compliance Description Data             |                       | Data | Comp | liance Description          | Data |  |
| N/A                                     | Ramp Length (in)      | 47.0 | No   | Ramp Slope (%)              | 8.4  |  |
| No                                      | Ramp Width (in)       | 41.0 | No   | Ramp XSlope (%)             | 2.3  |  |
| N/A                                     | Flare Type LT         | N/A  | N/A  | Flare Type RT               | N/A  |  |
| N/A                                     | Flare Slope LT (%)    | N/A  | N/A  | Flare Slope RT (%)          | N/A  |  |
| N/A                                     | Flare Traversable LT? | N/A  | N/A  | Flare Traversable RT?       | N/A  |  |
| N/A                                     | Landing Length (in)   | N/A  | N/A  | DWS Provided?               | N/A  |  |
| N/A                                     | Landing Width (in)    | N/A  | N/A  | DWS Contrast?               | N/A  |  |
| N/A                                     | Landing Slope (%)     | N/A  | N/A  | DWS Length (in)             | N/A  |  |
| N/A                                     | Landing X Slope (%)   | N/A  | N/A  | DWS Full Width?             | N/A  |  |
| N/A                                     | Landing Curb? (Y/N)   | N/A  | N/A  | DWS Offset (in)             | N/A  |  |
| N/A                                     | Shared Landing?       | N/A  |      |                             |      |  |
| N/A                                     | Gutter Ponding?       | N/A  | N/A  | Gutter Slope (%)            | N/A  |  |
| N/A                                     | Gutter Lip Ht (in)    | N/A  | N/A  | Gutter X Slope (%)          | N/A  |  |
| N/A                                     | Painted X Walk1?      | No   | N/A  | Painted X Walk2?            | N/A  |  |
|                                         | X Walk 1 Direction    | То Е |      | X Walk 2 Direction          | N/A  |  |
| N/A                                     | X Walk 1 Width (in)   | N/A  | N/A  | X Walk 2 Width (in)         | N/A  |  |
|                                         | X Walk 1 Slope (%)    | 0.1  |      | X Walk 2 Slope (%)          | N/A  |  |
|                                         | X Walk 1 X Slope (%)  | 2.3  |      | X Walk 2 X Slope (%)        | N/A  |  |
| N/A                                     | Ramp inside XWalk1?   | N/A  | N/A  | Ramp inside XWalk2?         | N/A  |  |
|                                         | Road Slope (%)        | N/A  | N/A  | Clear Space?                | N/A  |  |
|                                         | Road X Slope (%)      | N/A  | N/A  | Clear Space to XWalk (in)   | N/A  |  |
| N/A                                     | Any Obstructions?     | N/A  | N/A  | Storm Grate/Utility Hazard? | N/A  |  |
|                                         | Obstruction Type      |      | l    | Storm Grate/Utility Type    |      |  |
|                                         |                       | N/A  |      |                             | N/A  |  |
|                                         |                       |      | Yes  | Surface Condition? (G/P)    | Good |  |