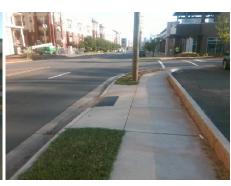

## **Access Compliance Report Public Rights-of-Way** (Curb Ramps)

Intersection ID: 10038345 Main Street: SOUTH\_BV Cross Street: N/A Location: S **Overall Compliance: No** ADA ID: 73C2233863FE Ramp Type: Perp Initial Pass/Fail: Fail **Severity Score:** 25

| Field Measurements/Component Compnance |                             |       |                        |                             |      |  |  |  |
|----------------------------------------|-----------------------------|-------|------------------------|-----------------------------|------|--|--|--|
| Comp                                   | Compliance Description Data |       | Compliance Description |                             | Data |  |  |  |
| N/A                                    | Ramp Length (in)            | 46.0  | No                     | Ramp Slope (%)              | 12.4 |  |  |  |
| Yes                                    | Ramp Width (in)             | 48.0  | Yes                    | Ramp XSlope (%)             | 0.7  |  |  |  |
| N/A                                    | Flare Type LT               | N/A   | N/A                    | Flare Type RT               | N/A  |  |  |  |
| N/A                                    | Flare Slope LT (%)          | N/A   | N/A                    | Flare Slope RT (%)          | N/A  |  |  |  |
| N/A                                    | Flare Traversable LT?       | N/A   | N/A                    | Flare Traversable RT?       | N/A  |  |  |  |
| N/A                                    | Landing Length (in)         | N/A   | N/A                    | DWS Provided?               | N/A  |  |  |  |
| N/A                                    | Landing Width (in)          | N/A   | N/A                    | DWS Contrast?               | N/A  |  |  |  |
| N/A                                    | Landing Slope (%)           | N/A   | N/A                    | DWS Length (in)             | N/A  |  |  |  |
| N/A                                    | Landing X Slope (%)         | N/A   | N/A                    | DWS Full Width?             | N/A  |  |  |  |
| N/A                                    | Landing Curb? (Y/N)         | N/A   | N/A                    | DWS Offset (in)             | N/A  |  |  |  |
| N/A                                    | Shared Landing?             | N/A   |                        |                             |      |  |  |  |
| N/A                                    | Gutter Ponding?             | N/A   | N/A                    | Gutter Slope (%)            | N/A  |  |  |  |
| N/A                                    | Gutter Lip Ht (in)          | N/A   | N/A                    | Gutter X Slope (%)          | N/A  |  |  |  |
| N/A                                    | Painted X Walk1?            | No    | N/A                    | Painted X Walk2?            | N/A  |  |  |  |
|                                        | X Walk 1 Direction          | To NW |                        | X Walk 2 Direction          | N/A  |  |  |  |
| N/A                                    | X Walk 1 Width (in)         | N/A   | N/A                    | X Walk 2 Width (in)         | N/A  |  |  |  |
|                                        | X Walk 1 Slope (%)          | 2.8   |                        | X Walk 2 Slope (%)          | N/A  |  |  |  |
|                                        | X Walk 1 X Slope (%)        | 0.1   |                        | X Walk 2 X Slope (%)        | N/A  |  |  |  |
| N/A                                    | Ramp inside XWalk1?         | N/A   | N/A                    | Ramp inside XWalk2?         | N/A  |  |  |  |
|                                        | Road Slope (%)              | N/A   | N/A                    | Clear Space?                | N/A  |  |  |  |
|                                        | Road X Slope (%)            | N/A   | N/A                    | Clear Space to XWalk (in)   | N/A  |  |  |  |
| N/A                                    | Any Obstructions?           | N/A   | N/A                    | Storm Grate/Utility Hazard? | N/A  |  |  |  |
|                                        | Obstruction Type            |       |                        | Storm Grate/Utility Type    |      |  |  |  |
|                                        |                             | N/A   |                        |                             | N/A  |  |  |  |
|                                        |                             |       | Yes                    | Surface Condition? (G/P)    | Good |  |  |  |