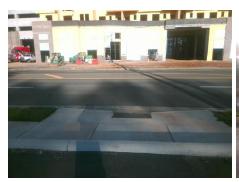

## **Access Compliance Report Public Rights-of-Way** (Curb Ramps)

Intersection ID: 10038345 Main Street: SOUTH\_BV Cross Street: N/A Location: S **Overall Compliance: No** ADA ID: 73C2233863FE Ramp Type: Perp Initial Pass/Fail: Fail **Severity Score:** 25

| Field Measurements/Component Compnance |                             |       |                        |                             |      |  |  |  |
|----------------------------------------|-----------------------------|-------|------------------------|-----------------------------|------|--|--|--|
| Comp                                   | Compliance Description Data |       | Compliance Description |                             | Data |  |  |  |
| N/A                                    | Ramp Length (in)            | 46.0  | No                     | Ramp Slope (%)              | 12.4 |  |  |  |
| Yes                                    | Ramp Width (in)             | 48.0  | Yes                    | Ramp XSlope (%)             | 0.7  |  |  |  |
| N/A                                    | Flare Type LT               | N/A   | N/A                    | Flare Type RT               | N/A  |  |  |  |
| N/A                                    | Flare Slope LT (%)          | N/A   | N/A                    | Flare Slope RT (%)          | N/A  |  |  |  |
| N/A                                    | Flare Traversable LT?       | N/A   | N/A                    | Flare Traversable RT?       | N/A  |  |  |  |
| N/A                                    | Landing Length (in)         | N/A   | N/A                    | DWS Provided?               | N/A  |  |  |  |
| N/A                                    | Landing Width (in)          | N/A   | N/A                    | DWS Contrast?               | N/A  |  |  |  |
| N/A                                    | Landing Slope (%)           | N/A   | N/A                    | DWS Length (in)             | N/A  |  |  |  |
| N/A                                    | Landing X Slope (%)         | N/A   | N/A                    | DWS Full Width?             | N/A  |  |  |  |
| N/A                                    | Landing Curb? (Y/N)         | N/A   | N/A                    | DWS Offset (in)             | N/A  |  |  |  |
| N/A                                    | Shared Landing?             | N/A   |                        |                             |      |  |  |  |
| N/A                                    | Gutter Ponding?             | N/A   | N/A                    | Gutter Slope (%)            | N/A  |  |  |  |
| N/A                                    | Gutter Lip Ht (in)          | N/A   | N/A                    | Gutter X Slope (%)          | N/A  |  |  |  |
| N/A                                    | Painted X Walk1?            | No    | N/A                    | Painted X Walk2?            | N/A  |  |  |  |
|                                        | X Walk 1 Direction          | To NW |                        | X Walk 2 Direction          | N/A  |  |  |  |
| N/A                                    | X Walk 1 Width (in)         | N/A   | N/A                    | X Walk 2 Width (in)         | N/A  |  |  |  |
|                                        | X Walk 1 Slope (%)          | 2.8   |                        | X Walk 2 Slope (%)          | N/A  |  |  |  |
|                                        | X Walk 1 X Slope (%)        | 0.1   |                        | X Walk 2 X Slope (%)        | N/A  |  |  |  |
| N/A                                    | Ramp inside XWalk1?         | N/A   | N/A                    | Ramp inside XWalk2?         | N/A  |  |  |  |
|                                        | Road Slope (%)              | N/A   | N/A                    | Clear Space?                | N/A  |  |  |  |
|                                        | Road X Slope (%)            | N/A   | N/A                    | Clear Space to XWalk (in)   | N/A  |  |  |  |
| N/A                                    | Any Obstructions?           | N/A   | N/A                    | Storm Grate/Utility Hazard? | N/A  |  |  |  |
|                                        | Obstruction Type            |       |                        | Storm Grate/Utility Type    |      |  |  |  |
|                                        |                             | N/A   |                        |                             | N/A  |  |  |  |
|                                        |                             |       | Yes                    | Surface Condition? (G/P)    | Good |  |  |  |