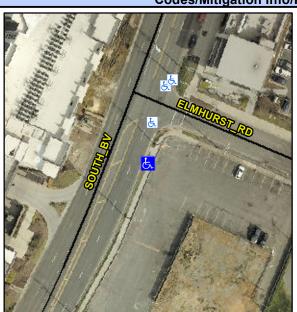

## **Access Compliance Report Public Rights-of-Way** (Curb Ramps)

Intersection ID: 10038345 Main Street: SOUTH\_BV Cross Street: N/A Location: S **Overall Compliance: No** ADA ID: 73C2233863FE Ramp Type: Perp Initial Pass/Fail: Fail **Severity Score:** 25

## Field Measurements/Component Compliance

| Street 1 Name           | SOUTH BV |
|-------------------------|----------|
| Stop Condition-Street 2 | None     |
| Street 2 Name           | N/A      |
| Stop Condition-Street 1 | N/A      |