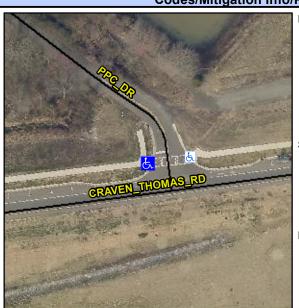

## **Access Compliance Report Public Rights-of-Way** (Curb Ramps)

Data

6.5

Good

Main Street: PPC DR **Cross Street: CRAVEN THOMAS RD** Intersection ID: 53374 Location: NW ADA ID: 73C29B618C24 **Overall Compliance: No** 10 Ramp Type: Perp Initial Pass/Fail: Fail **Severity Score:** 

## Field Measurements/Component Compliance

Yes

Compliance Description

Ramp Slope (%)

Data

70.0

**PPC DR** Street 1 Name Stop Condition-Street 2 StopSign N/A Street 2 Name Stop Condition-Street 1 N/A

| 71 OSSIBIC OCIULION           |       | i icia ivic         |
|-------------------------------|-------|---------------------|
| Possible Solutions:           | Compl | liance Description  |
| Remove & Replace Entire Ramp. | N/A   | Ramp Length (in)    |
| · ·                           | No    | Ramp Width (in)     |
|                               | N/A   | Flare Type LT       |
|                               | N/A   | Flare Slope LT (%)  |
|                               | N/A   | Flare Traversable L |
|                               | N/A   | Landing Length (in) |
| Surveyor Notes:               | N/A   | Landing Width (in)  |
| N/A                           | N/A   | Landing Slope (%)   |
|                               | N/A   | Landing X Slope (%  |
|                               | N/A   | Landing Curb? (Y/N  |
|                               | N/A   | Shared Landing?     |
| PROW/ADA:                     | N/A   | Gutter Ponding?     |
| R304.5.1, R304.5.3            | N/A   | Gutter Lip Ht (in)  |
|                               | N/A   | Painted X Walk1?    |
|                               |       | X Walk 1 Direction  |
|                               | N/A   | X Walk 1 Width (in) |
|                               |       | X Walk 1 Slope (%)  |
|                               |       | X Walk 1 X Slope (% |
|                               | N/A   | Ramp inside XWalk   |
|                               |       | D 101 (0/)          |