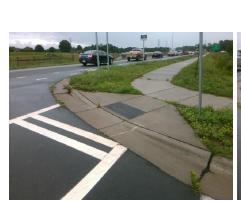

## Field Measurements/Component Compliance

Yes

Compliance Description

Ramp Slope (%)

Data

70.0

**PPC DR** Street 1 Name Stop Condition-Street 2 StopSign N/A Street 2 Name Stop Condition-Street 1 N/A

| 71 OSSIBIC OCIULION           |       | i icia ivic         |
|-------------------------------|-------|---------------------|
| Possible Solutions:           | Compl | liance Description  |
| Remove & Replace Entire Ramp. | N/A   | Ramp Length (in)    |
| · ·                           | No    | Ramp Width (in)     |
|                               | N/A   | Flare Type LT       |
|                               | N/A   | Flare Slope LT (%)  |
|                               | N/A   | Flare Traversable L |
|                               | N/A   | Landing Length (in) |
| Surveyor Notes:               | N/A   | Landing Width (in)  |
| N/A                           | N/A   | Landing Slope (%)   |
|                               | N/A   | Landing X Slope (%  |
|                               | N/A   | Landing Curb? (Y/N  |
|                               | N/A   | Shared Landing?     |
| PROW/ADA:                     | N/A   | Gutter Ponding?     |
| R304.5.1, R304.5.3            | N/A   | Gutter Lip Ht (in)  |
|                               | N/A   | Painted X Walk1?    |
|                               |       | X Walk 1 Direction  |
|                               | N/A   | X Walk 1 Width (in) |
|                               |       | X Walk 1 Slope (%)  |
|                               |       | X Walk 1 X Slope (% |
|                               | N/A   | Ramp inside XWalk   |
|                               |       | D 101 (0/)          |

Total Cost:

1850.00

No Ramp XSlope (%) Ramp Width (in) 47.0 3.8 N/A Flare Type LT N/A Flare Type RT N/A Flare Slope LT (%) N/A N/A Flare Slope RT (%) N/A Flare Traversable LT? N/A N/A Flare Traversable RT? N/A Landing Length (in) N/A N/A DWS Provided? N/A Landing Width (in) N/A N/A **DWS Contrast?** N/A N/A N/A Landing Slope (%) DWS Length (in) N/A Landing X Slope (%) N/A N/A DWS Full Width? N/A Landing Curb? (Y/N) N/A N/A DWS Offset (in) N/A N/A Shared Landing? **Gutter Ponding?** N/A N/A Gutter Slope (%) N/A Gutter Lip Ht (in) N/A N/A Gutter X Slope (%) N/A Painted X Walk1? Yes N/A Painted X Walk2? N/A X Walk 1 Direction To E X Walk 2 Direction N/A X Walk 1 Width (in) 97.5 N/A X Walk 2 Width (in) N/A X Walk 1 Slope (%) 0.5 X Walk 2 Slope (%) N/A X Walk 1 X Slope (%) 5.2 X Walk 2 X Slope (%) N/A Ramp inside XWalk1? N/A Ramp inside XWalk2? Yes N/A Road Slope (%) N/A N/A Clear Space? N/A N/A Road X Slope (%) N/A Clear Space to XWalk (in) N/A Any Obstructions? N/A N/A N/A Storm Grate/Utility Hazard? N/A **Obstruction Type** Storm Grate/Utility Type N/A N/A