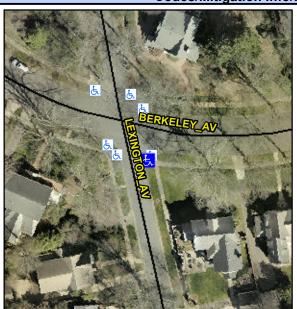

## Access Compliance Report Public Rights-of-Way (Curb Ramps)

Intersection ID: 14393 Main Street: BERKELEY\_AV Cross Street: LEXINGTON\_AV Location: SE

ADA ID: 73D035645584 Ramp Type: Perp Initial Pass/Fail: Fail Overall Compliance: No Severity Score: 1.25