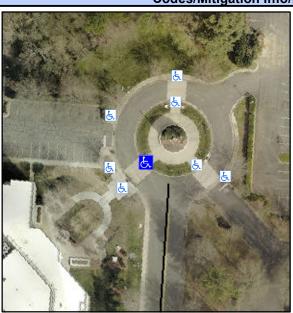

## **Access Compliance Report Public Rights-of-Way** (Curb Ramps)

Data

8.8

2.5

N/A

Good

Main Street: SEVENTY SEVEN CENTER DRCross Street: N/A Intersection ID: 10037649 Location: SW **Overall Compliance: No** 22.5 **ADA ID: 73D5C21FDD26** Ramp Type: Perp Initial Pass/Fail: Fail **Severity Score:** 

Any Obstructions?

**Obstruction Type** 

| (Q. J.d.                |                         |
|-------------------------|-------------------------|
| Street 1 Name           | SEVENTY SEVEN CENTER DR |
| Stop Condition-Street 2 | None                    |
| Street 2 Name           | N/A                     |
| Stop Condition-Street 1 | N/A                     |