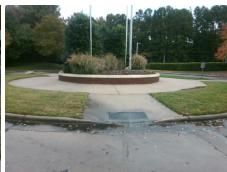

## **Access Compliance Report Public Rights-of-Way** (Curb Ramps)

Data

8.8

2.5

N/A

Good

Main Street: SEVENTY SEVEN CENTER DRCross Street: N/A Intersection ID: 10037649 Location: SW **Overall Compliance: No** 22.5 **ADA ID: 73D5C21FDD26** Ramp Type: Perp Initial Pass/Fail: Fail **Severity Score:** 

Any Obstructions?

**Obstruction Type** 

| (Q. J.d.                |                         |
|-------------------------|-------------------------|
| Street 1 Name           | SEVENTY SEVEN CENTER DR |
| Stop Condition-Street 2 | None                    |
| Street 2 Name           | N/A                     |
| Stop Condition-Street 1 | N/A                     |