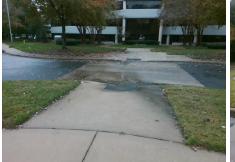

## **Access Compliance Report Public Rights-of-Way** (Curb Ramps)

Data

8.8

2.5

N/A

Good

Main Street: SEVENTY SEVEN CENTER DRCross Street: N/A Intersection ID: 10037649 Location: SW **Overall Compliance: No** 22.5 **ADA ID: 73D5C21FDD26** Ramp Type: Perp Initial Pass/Fail: Fail **Severity Score:** 

Any Obstructions?

**Obstruction Type** 

| (Q. J.d.                |                         |
|-------------------------|-------------------------|
| Street 1 Name           | SEVENTY SEVEN CENTER DR |
| Stop Condition-Street 2 | None                    |
| Street 2 Name           | N/A                     |
| Stop Condition-Street 1 | N/A                     |