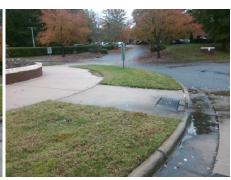

## **Access Compliance Report Public Rights-of-Way** (Curb Ramps)

Data

8.8

2.5

N/A

Good

Main Street: SEVENTY SEVEN CENTER DRCross Street: N/A Intersection ID: 10037649 Location: SW **Overall Compliance: No** 22.5 **ADA ID: 73D5C21FDD26** Ramp Type: Perp Initial Pass/Fail: Fail **Severity Score:** 

Any Obstructions?

**Obstruction Type** 

| (Q. J.d.                |                         |
|-------------------------|-------------------------|
| Street 1 Name           | SEVENTY SEVEN CENTER DR |
| Stop Condition-Street 2 | None                    |
| Street 2 Name           | N/A                     |
| Stop Condition-Street 1 | N/A                     |