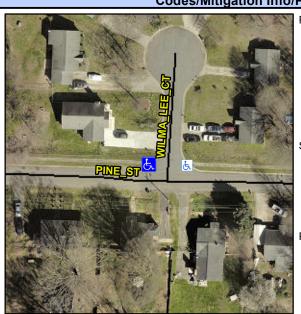

## **Access Compliance Report Public Rights-of-Way** (Curb Ramps)

Intersection ID: 7165 Main Street: PINE\_ST Cross Street: WILMA\_LEE\_CT Location: ADA ID: 73E8300B208E Ramp Type: BlendTrans2 Initial Pass/Fail: Fail **Overall Compliance: No** Severity Score: 33.75

## Field Measurements/Component Compliance

**WILMA LEE CT** Street 1 Name Stop Condition-Street 1 StopSign Street 2 Name N/A Stop Condition-Street 2 N/A Possible Solutions: Remove & Replace Curb Ramp With Two New Directional Ramps or Equivalent. Surveyor Notes: N/A PROW/ADA: