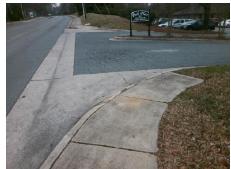

## **Access Compliance Report Public Rights-of-Way** (Curb Ramps)

Intersection ID: 10021176 Main Street: BILLINGSLEY RD **Cross Street: N/A** Location: SW ADA ID: 73EB6BADA7C8 Ramp Type: PerpDiag Initial Pass/Fail: Fail **Overall Compliance: No Severity Score:** 12.5

**Codes/Mitigation Info/Possible Solution** 

Street 1 Name Stop Condition-Street 2 Street 2 Name Stop Condition-Street 1

**ENTRANCE** StopSign **BILLINGSLEY RD** None

Possible Solutions: Remove & Replace Curb Ramp With **Two New Directional Ramps or** Equivalent. Surveyor Notes: N/A PROW/ADA: Not Found, R304.2.2

Total Cost: 3200.00

| Field Measurements/Component Compliance |                        |                       |      |      |                             |      |
|-----------------------------------------|------------------------|-----------------------|------|------|-----------------------------|------|
|                                         | Compliance Description |                       | Data | Comp | liance Description          | Data |
|                                         | N/A                    | Ramp Length (in)      | 49.0 | No   | Ramp Slope (%)              | 8.8  |
|                                         | Yes                    | Ramp Width (in)       | 48.0 | Yes  | Ramp XSlope (%)             | 1.7  |
|                                         | N/A                    | Flare Type LT         | N/A  | N/A  | Flare Type RT               | N/A  |
|                                         | N/A                    | Flare Slope LT (%)    | N/A  | N/A  | Flare Slope RT (%)          | N/A  |
|                                         | N/A                    | Flare Traversable LT? | N/A  | N/A  | Flare Traversable RT?       | N/A  |
|                                         | N/A                    | Landing Length (in)   | N/A  | N/A  | DWS Provided?               | N/A  |
|                                         | N/A                    | Landing Width (in)    | N/A  | N/A  | DWS Contrast?               | N/A  |
|                                         | N/A                    | Landing Slope (%)     | N/A  | N/A  | DWS Length (in)             | N/A  |
|                                         | N/A                    | Landing X Slope (%)   | N/A  | N/A  | DWS Full Width?             | N/A  |
|                                         | N/A                    | Landing Curb? (Y/N)   | N/A  | N/A  | DWS Offset (in)             | N/A  |
|                                         | N/A                    | Shared Landing?       | N/A  |      |                             |      |
|                                         | N/A                    | Gutter Ponding?       | N/A  | N/A  | Gutter Slope (%)            | N/A  |
|                                         | N/A                    | Gutter Lip Ht (in)    | N/A  | N/A  | Gutter X Slope (%)          | N/A  |
|                                         | N/A                    | Painted X Walk1?      | No   | N/A  | Painted X Walk2?            | No   |
|                                         |                        | X Walk 1 Direction    | То Е |      | X Walk 2 Direction          | To N |
|                                         | N/A                    | X Walk 1 Width (in)   | N/A  | N/A  | X Walk 2 Width (in)         | N/A  |
|                                         |                        | X Walk 1 Slope (%)    | 4.2  |      | X Walk 2 Slope (%)          | 2.7  |
|                                         |                        | X Walk 1 X Slope (%)  | 3.3  |      | X Walk 2 X Slope (%)        | 5.8  |
|                                         | N/A                    | Ramp inside XWalk1?   | N/A  | N/A  | Ramp inside XWalk2?         | N/A  |
|                                         |                        | Road Slope (%)        | 1.5  | N/A  | Clear Space?                | N/A  |
|                                         |                        | Road X Slope (%)      | 8.2  | N/A  | Clear Space to XWalk (in)   | N/A  |
|                                         | N/A                    | Any Obstructions?     | N/A  | N/A  | Storm Grate/Utility Hazard? | N/A  |
|                                         |                        | Obstruction Type      |      |      | Storm Grate/Utility Type    |      |
|                                         |                        |                       | N/A  |      |                             | N/A  |
|                                         |                        |                       |      | Yes  | Surface Condition? (G/P)    | Good |
|                                         |                        |                       |      |      |                             |      |