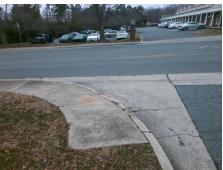

## **Access Compliance Report Public Rights-of-Way** (Curb Ramps)

Intersection ID: 10021176 Main Street: BILLINGSLEY RD **Cross Street: N/A** Location: SW ADA ID: 73EB6BADA7C8 Ramp Type: PerpDiag Initial Pass/Fail: Fail **Overall Compliance: No Severity Score:** 12.5

**Codes/Mitigation Info/Possible Solution** 

Street 1 Name Stop Condition-Street 2 Street 2 Name Stop Condition-Street 1

**ENTRANCE** StopSign **BILLINGSLEY RD** None

Possible Solutions: Remove & Replace Curb Ramp With **Two New Directional Ramps or** Equivalent. Surveyor Notes: N/A PROW/ADA: Not Found, R304.2.2

Total Cost: 3200.00

| Field Measurements/Component Compliance |                        |                       |      |      |                             |      |
|-----------------------------------------|------------------------|-----------------------|------|------|-----------------------------|------|
|                                         | Compliance Description |                       | Data | Comp | liance Description          | Data |
|                                         | N/A                    | Ramp Length (in)      | 49.0 | No   | Ramp Slope (%)              | 8.8  |
|                                         | Yes                    | Ramp Width (in)       | 48.0 | Yes  | Ramp XSlope (%)             | 1.7  |
|                                         | N/A                    | Flare Type LT         | N/A  | N/A  | Flare Type RT               | N/A  |
|                                         | N/A                    | Flare Slope LT (%)    | N/A  | N/A  | Flare Slope RT (%)          | N/A  |
|                                         | N/A                    | Flare Traversable LT? | N/A  | N/A  | Flare Traversable RT?       | N/A  |
|                                         | N/A                    | Landing Length (in)   | N/A  | N/A  | DWS Provided?               | N/A  |
|                                         | N/A                    | Landing Width (in)    | N/A  | N/A  | DWS Contrast?               | N/A  |
|                                         | N/A                    | Landing Slope (%)     | N/A  | N/A  | DWS Length (in)             | N/A  |
|                                         | N/A                    | Landing X Slope (%)   | N/A  | N/A  | DWS Full Width?             | N/A  |
|                                         | N/A                    | Landing Curb? (Y/N)   | N/A  | N/A  | DWS Offset (in)             | N/A  |
|                                         | N/A                    | Shared Landing?       | N/A  |      |                             |      |
|                                         | N/A                    | Gutter Ponding?       | N/A  | N/A  | Gutter Slope (%)            | N/A  |
|                                         | N/A                    | Gutter Lip Ht (in)    | N/A  | N/A  | Gutter X Slope (%)          | N/A  |
|                                         | N/A                    | Painted X Walk1?      | No   | N/A  | Painted X Walk2?            | No   |
|                                         |                        | X Walk 1 Direction    | То Е |      | X Walk 2 Direction          | To N |
|                                         | N/A                    | X Walk 1 Width (in)   | N/A  | N/A  | X Walk 2 Width (in)         | N/A  |
|                                         |                        | X Walk 1 Slope (%)    | 4.2  |      | X Walk 2 Slope (%)          | 2.7  |
|                                         |                        | X Walk 1 X Slope (%)  | 3.3  |      | X Walk 2 X Slope (%)        | 5.8  |
|                                         | N/A                    | Ramp inside XWalk1?   | N/A  | N/A  | Ramp inside XWalk2?         | N/A  |
|                                         |                        | Road Slope (%)        | 1.5  | N/A  | Clear Space?                | N/A  |
|                                         |                        | Road X Slope (%)      | 8.2  | N/A  | Clear Space to XWalk (in)   | N/A  |
|                                         | N/A                    | Any Obstructions?     | N/A  | N/A  | Storm Grate/Utility Hazard? | N/A  |
|                                         |                        | Obstruction Type      |      |      | Storm Grate/Utility Type    |      |
|                                         |                        |                       | N/A  |      |                             | N/A  |
|                                         |                        |                       |      | Yes  | Surface Condition? (G/P)    | Good |
|                                         |                        |                       |      |      |                             |      |