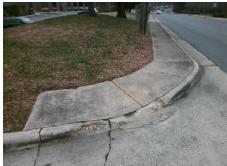

## **Access Compliance Report Public Rights-of-Way** (Curb Ramps)

Intersection ID: 10021176 Main Street: BILLINGSLEY RD **Cross Street: N/A** Location: SW ADA ID: 73EB6BADA7C8 Ramp Type: PerpDiag Initial Pass/Fail: Fail **Overall Compliance: No Severity Score:** 12.5

**Codes/Mitigation Info/Possible Solution** 

Street 1 Name Stop Condition-Street 2 Street 2 Name Stop Condition-Street 1

**ENTRANCE** StopSign **BILLINGSLEY RD** None

Possible Solutions: Remove & Replace Curb Ramp With **Two New Directional Ramps or** Equivalent. Surveyor Notes: N/A PROW/ADA: Not Found, R304.2.2

Total Cost: 3200.00

| Field Measurements/Component Compliance |                        |                       |      |      |                             |      |
|-----------------------------------------|------------------------|-----------------------|------|------|-----------------------------|------|
|                                         | Compliance Description |                       | Data | Comp | liance Description          | Data |
|                                         | N/A                    | Ramp Length (in)      | 49.0 | No   | Ramp Slope (%)              | 8.8  |
|                                         | Yes                    | Ramp Width (in)       | 48.0 | Yes  | Ramp XSlope (%)             | 1.7  |
|                                         | N/A                    | Flare Type LT         | N/A  | N/A  | Flare Type RT               | N/A  |
|                                         | N/A                    | Flare Slope LT (%)    | N/A  | N/A  | Flare Slope RT (%)          | N/A  |
|                                         | N/A                    | Flare Traversable LT? | N/A  | N/A  | Flare Traversable RT?       | N/A  |
|                                         | N/A                    | Landing Length (in)   | N/A  | N/A  | DWS Provided?               | N/A  |
|                                         | N/A                    | Landing Width (in)    | N/A  | N/A  | DWS Contrast?               | N/A  |
|                                         | N/A                    | Landing Slope (%)     | N/A  | N/A  | DWS Length (in)             | N/A  |
|                                         | N/A                    | Landing X Slope (%)   | N/A  | N/A  | DWS Full Width?             | N/A  |
|                                         | N/A                    | Landing Curb? (Y/N)   | N/A  | N/A  | DWS Offset (in)             | N/A  |
|                                         | N/A                    | Shared Landing?       | N/A  |      |                             |      |
|                                         | N/A                    | Gutter Ponding?       | N/A  | N/A  | Gutter Slope (%)            | N/A  |
|                                         | N/A                    | Gutter Lip Ht (in)    | N/A  | N/A  | Gutter X Slope (%)          | N/A  |
|                                         | N/A                    | Painted X Walk1?      | No   | N/A  | Painted X Walk2?            | No   |
|                                         |                        | X Walk 1 Direction    | То Е |      | X Walk 2 Direction          | To N |
|                                         | N/A                    | X Walk 1 Width (in)   | N/A  | N/A  | X Walk 2 Width (in)         | N/A  |
|                                         |                        | X Walk 1 Slope (%)    | 4.2  |      | X Walk 2 Slope (%)          | 2.7  |
|                                         |                        | X Walk 1 X Slope (%)  | 3.3  |      | X Walk 2 X Slope (%)        | 5.8  |
|                                         | N/A                    | Ramp inside XWalk1?   | N/A  | N/A  | Ramp inside XWalk2?         | N/A  |
|                                         |                        | Road Slope (%)        | 1.5  | N/A  | Clear Space?                | N/A  |
|                                         |                        | Road X Slope (%)      | 8.2  | N/A  | Clear Space to XWalk (in)   | N/A  |
|                                         | N/A                    | Any Obstructions?     | N/A  | N/A  | Storm Grate/Utility Hazard? | N/A  |
|                                         |                        | Obstruction Type      |      |      | Storm Grate/Utility Type    |      |
|                                         |                        |                       | N/A  |      |                             | N/A  |
|                                         |                        |                       |      | Yes  | Surface Condition? (G/P)    | Good |
|                                         |                        |                       |      |      |                             |      |