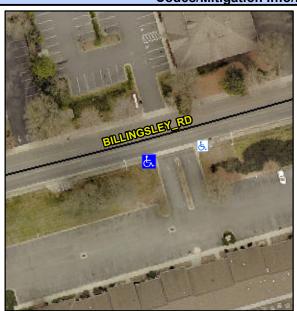

## **Access Compliance Report Public Rights-of-Way** (Curb Ramps)

Intersection ID: 10021176 Main Street: BILLINGSLEY RD **Cross Street: N/A** Location: SW ADA ID: 73EB6BADA7C8 Ramp Type: PerpDiag Initial Pass/Fail: Fail **Overall Compliance: No Severity Score:** 12.5

**Codes/Mitigation Info/Possible Solution** 

Street 1 Name Stop Condition-Street 2 Street 2 Name Stop Condition-Street 1

**ENTRANCE** StopSign **BILLINGSLEY RD** None

Possible Solutions: Remove & Replace Curb Ramp With **Two New Directional Ramps or** Equivalent. Surveyor Notes: N/A PROW/ADA: Not Found, R304.2.2