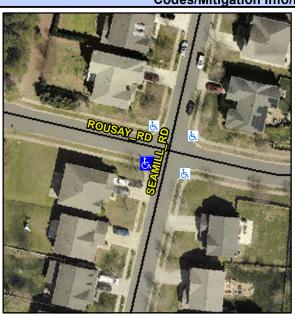

## Access Compliance Report Public Rights-of-Way (Curb Ramps)

Intersection ID: 48429 Main Street: ROUSAY\_RD Cross Street: SEAMILL\_RD Location: SW

ADA ID: 73EDB82EF542 Ramp Type: PerpDiag Initial Pass/Fail: Fail Overall Compliance: No Severity Score: 33.75

## Field Measurements/Component Compliance

Street 1 Name
Stop Condition-Street 2
Street 2 Name
Stop Condition-Street 1

SEAMILL RD None ROUSAY RD StopSign Possible Solutions:

Remove & Replace Curb Ramp With
Two New Directional Ramps or
Equivalent.