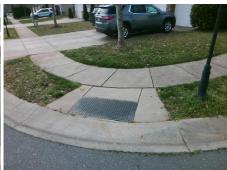

## Field Measurements/Component Compliance

Street 1 Name
Stop Condition-Street 2
Street 2 Name
Stop Condition-Street 1

SEAMILL RD None ROUSAY RD StopSign Possible Solutions:

Remove & Replace Curb Ramp With
Two New Directional Ramps or
Equivalent.

Surveyor Notes:

N/A

PROW/ADA:

R304.5.1, R304.5.3

Total Cost: \$ 3200.00

| Field Measurements/Component Compilance |                       |       |                        |                             |       |
|-----------------------------------------|-----------------------|-------|------------------------|-----------------------------|-------|
| Compliance Description                  |                       | Data  | Compliance Description |                             | Data  |
| N/A                                     | Ramp Length (in)      | 48.0  | Yes                    | Ramp Slope (%)              | 7.2   |
| No                                      | Ramp Width (in)       | 46.5  | No                     | Ramp XSlope (%)             | 7.0   |
| N/A                                     | Flare Type LT         | N/A   | N/A                    | Flare Type RT               | N/A   |
| N/A                                     | Flare Slope LT (%)    | N/A   | N/A                    | Flare Slope RT (%)          | N/A   |
| N/A                                     | Flare Traversable LT? | N/A   | N/A                    | Flare Traversable RT?       | N/A   |
| N/A                                     | Landing Length (in)   | N/A   | N/A                    | DWS Provided?               | N/A   |
| N/A                                     | Landing Width (in)    | N/A   | N/A                    | DWS Contrast?               | N/A   |
| N/A                                     | Landing Slope (%)     | N/A   | N/A                    | DWS Length (in)             | N/A   |
| N/A                                     | Landing X Slope (%)   | N/A   | N/A                    | DWS Full Width?             | N/A   |
| N/A                                     | Landing Curb? (Y/N)   | N/A   | N/A                    | DWS Offset (in)             | N/A   |
| N/A                                     | Shared Landing?       | N/A   |                        |                             |       |
| N/A                                     | Gutter Ponding?       | N/A   | N/A                    | Gutter Slope (%)            | N/A   |
| N/A                                     | Gutter Lip Ht (in)    | N/A   | N/A                    | Gutter X Slope (%)          | N/A   |
| N/A                                     | Painted X Walk1?      | No    | N/A                    | Painted X Walk2?            | No    |
|                                         | X Walk 1 Direction    | To SE |                        | X Walk 2 Direction          | To NE |
| N/A                                     | X Walk 1 Width (in)   | N/A   | N/A                    | X Walk 2 Width (in)         | N/A   |
|                                         | X Walk 1 Slope (%)    | 0.1   |                        | X Walk 2 Slope (%)          | 4.9   |
|                                         | X Walk 1 X Slope (%)  | 5.1   |                        | X Walk 2 X Slope (%)        | 0.2   |
| N/A                                     | Ramp inside XWalk1?   | N/A   | N/A                    | Ramp inside XWalk2?         | N/A   |
|                                         | Road Slope (%)        | 3.7   | N/A                    | Clear Space?                | N/A   |
|                                         | Road X Slope (%)      | 3.7   | N/A                    | Clear Space to XWalk (in)   | N/A   |
| N/A                                     | Any Obstructions?     | N/A   | N/A                    | Storm Grate/Utility Hazard? | N/A   |
|                                         | Obstruction Type      |       |                        | Storm Grate/Utility Type    |       |
|                                         |                       | N/A   |                        |                             | N/A   |
|                                         |                       |       | Yes                    | Surface Condition? (G/P)    | Good  |
|                                         |                       |       |                        |                             |       |