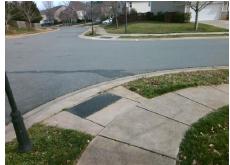

## Field Measurements/Component Compliance

Street 1 Name
Stop Condition-Street 2
Street 2 Name
Stop Condition-Street 1

SEAMILL RD None ROUSAY RD StopSign Possible Solutions:

Remove & Replace Curb Ramp With
Two New Directional Ramps or
Equivalent.

Surveyor Notes:

N/A

PROW/ADA:

R304.5.1, R304.5.3

Total Cost: \$ 3200.00

| Field Measurements/Component Compilance |                       |       |                        |                             |       |
|-----------------------------------------|-----------------------|-------|------------------------|-----------------------------|-------|
| Compliance Description                  |                       | Data  | Compliance Description |                             | Data  |
| N/A                                     | Ramp Length (in)      | 48.0  | Yes                    | Ramp Slope (%)              | 7.2   |
| No                                      | Ramp Width (in)       | 46.5  | No                     | Ramp XSlope (%)             | 7.0   |
| N/A                                     | Flare Type LT         | N/A   | N/A                    | Flare Type RT               | N/A   |
| N/A                                     | Flare Slope LT (%)    | N/A   | N/A                    | Flare Slope RT (%)          | N/A   |
| N/A                                     | Flare Traversable LT? | N/A   | N/A                    | Flare Traversable RT?       | N/A   |
| N/A                                     | Landing Length (in)   | N/A   | N/A                    | DWS Provided?               | N/A   |
| N/A                                     | Landing Width (in)    | N/A   | N/A                    | DWS Contrast?               | N/A   |
| N/A                                     | Landing Slope (%)     | N/A   | N/A                    | DWS Length (in)             | N/A   |
| N/A                                     | Landing X Slope (%)   | N/A   | N/A                    | DWS Full Width?             | N/A   |
| N/A                                     | Landing Curb? (Y/N)   | N/A   | N/A                    | DWS Offset (in)             | N/A   |
| N/A                                     | Shared Landing?       | N/A   |                        |                             |       |
| N/A                                     | Gutter Ponding?       | N/A   | N/A                    | Gutter Slope (%)            | N/A   |
| N/A                                     | Gutter Lip Ht (in)    | N/A   | N/A                    | Gutter X Slope (%)          | N/A   |
| N/A                                     | Painted X Walk1?      | No    | N/A                    | Painted X Walk2?            | No    |
|                                         | X Walk 1 Direction    | To SE |                        | X Walk 2 Direction          | To NE |
| N/A                                     | X Walk 1 Width (in)   | N/A   | N/A                    | X Walk 2 Width (in)         | N/A   |
|                                         | X Walk 1 Slope (%)    | 0.1   |                        | X Walk 2 Slope (%)          | 4.9   |
|                                         | X Walk 1 X Slope (%)  | 5.1   |                        | X Walk 2 X Slope (%)        | 0.2   |
| N/A                                     | Ramp inside XWalk1?   | N/A   | N/A                    | Ramp inside XWalk2?         | N/A   |
|                                         | Road Slope (%)        | 3.7   | N/A                    | Clear Space?                | N/A   |
|                                         | Road X Slope (%)      | 3.7   | N/A                    | Clear Space to XWalk (in)   | N/A   |
| N/A                                     | Any Obstructions?     | N/A   | N/A                    | Storm Grate/Utility Hazard? | N/A   |
|                                         | Obstruction Type      |       |                        | Storm Grate/Utility Type    |       |
|                                         |                       | N/A   |                        |                             | N/A   |
|                                         |                       |       | Yes                    | Surface Condition? (G/P)    | Good  |
|                                         |                       |       |                        |                             |       |