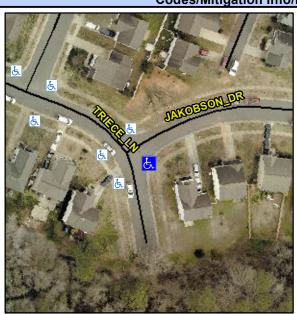

## Access Compliance Report Public Rights-of-Way (Curb Ramps)

Intersection ID: 31690Main Street: JAKOBSON\_DRCross Street: TRIECE\_LNLocation:SEADA ID: 73EDFD3D41DARamp Type: PerpDiagInitial Pass/Fail: FailOverall Compliance: NoSeverity Score: 17.5