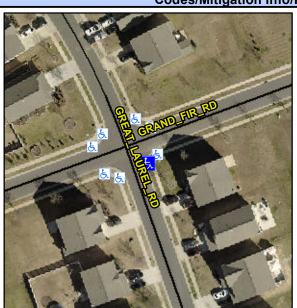

## Access Compliance Report Public Rights-of-Way (Curb Ramps)

Intersection ID: 50584 Main Street: GREAT\_LAUREL\_RD Cross Street: GRAND\_FIR\_RD Location: SE

ADA ID: 73EE7C354C4E Ramp Type: Perp Initial Pass/Fail: Fail Overall Compliance: No Severity Score: 12.5

## Field Measurements/Component Compliance

| Street 1 Name           | GREAT LAUREL RD |
|-------------------------|-----------------|
| Stop Condition-Street 2 | StopSign        |
| Street 2 Name           | N/A             |
| Stop Condition-Street 1 | N/A             |