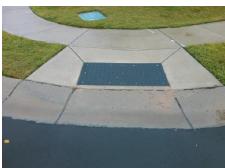

N/A

PROW/ADA:

NOT Found, R304.2.2

N/A

N/A

| Total Cost: | \$<br>1850.00 |
|-------------|---------------|
|             |               |

| Field Measurements/Component Compliance |                       |      |      |                             |      |  |  |
|-----------------------------------------|-----------------------|------|------|-----------------------------|------|--|--|
| Comp                                    | liance Description    | Data | Comp | oliance Description         | Data |  |  |
| N/A                                     | Ramp Length (in)      | 48.5 | No   | Ramp Slope (%)              | 9.1  |  |  |
| Yes                                     | Ramp Width (in)       | 48.0 | Yes  | Ramp XSlope (%)             | 0.0  |  |  |
| N/A                                     | Flare Type LT         | N/A  | N/A  | Flare Type RT               | N/A  |  |  |
| N/A                                     | Flare Slope LT (%)    | N/A  | N/A  | Flare Slope RT (%)          | N/A  |  |  |
| N/A                                     | Flare Traversable LT? | N/A  | N/A  | Flare Traversable RT?       | N/A  |  |  |
| N/A                                     | Landing Length (in)   | N/A  | N/A  | DWS Provided?               | N/A  |  |  |
| N/A                                     | Landing Width (in)    | N/A  | N/A  | DWS Contrast?               | N/A  |  |  |
| N/A                                     | Landing Slope (%)     | N/A  | N/A  | DWS Length (in)             | N/A  |  |  |
| N/A                                     | Landing X Slope (%)   | N/A  | N/A  | DWS Full Width?             | N/A  |  |  |
| N/A                                     | Landing Curb? (Y/N)   | N/A  | N/A  | DWS Offset (in)             | N/A  |  |  |
| N/A                                     | Shared Landing?       | N/A  |      |                             |      |  |  |
| N/A                                     | Gutter Ponding?       | N/A  | N/A  | Gutter Slope (%)            | N/A  |  |  |
| N/A                                     | Gutter Lip Ht (in)    | N/A  | N/A  | Gutter X Slope (%)          | N/A  |  |  |
| N/A                                     | Painted X Walk1?      | No   | N/A  | Painted X Walk2?            | N/A  |  |  |
|                                         | X Walk 1 Direction    | To W |      | X Walk 2 Direction          | N/A  |  |  |
| N/A                                     | X Walk 1 Width (in)   | N/A  | N/A  | X Walk 2 Width (in)         | N/A  |  |  |
|                                         | X Walk 1 Slope (%)    | 0.6  |      | X Walk 2 Slope (%)          | N/A  |  |  |
|                                         | X Walk 1 X Slope (%)  | 1.9  |      | X Walk 2 X Slope (%)        | N/A  |  |  |
| N/A                                     | Ramp inside XWalk1?   | N/A  | N/A  | Ramp inside XWalk2?         | N/A  |  |  |
|                                         | Road Slope (%)        | N/A  | N/A  | Clear Space?                | N/A  |  |  |
|                                         | Road X Slope (%)      | N/A  | N/A  | Clear Space to XWalk (in)   | N/A  |  |  |
| N/A                                     | Any Obstructions?     | N/A  | N/A  | Storm Grate/Utility Hazard? | N/A  |  |  |
|                                         | Obstruction Type      |      |      | Storm Grate/Utility Type    |      |  |  |
|                                         |                       | N/A  |      |                             | N/A  |  |  |
|                                         |                       |      | Yes  | Surface Condition? (G/P)    | Good |  |  |
|                                         | 12815                 |      |      |                             |      |  |  |