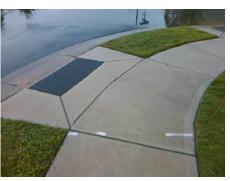

N/A

PROW/ADA:

NOT Found, R304.2.2

N/A

N/A

| Total Cost: | \$<br>1850.00 |
|-------------|---------------|
|             |               |

| Field Measurements/Component Compliance |                       |      |      |                             |      |  |  |
|-----------------------------------------|-----------------------|------|------|-----------------------------|------|--|--|
| Comp                                    | liance Description    | Data | Comp | oliance Description         | Data |  |  |
| N/A                                     | Ramp Length (in)      | 48.5 | No   | Ramp Slope (%)              | 9.1  |  |  |
| Yes                                     | Ramp Width (in)       | 48.0 | Yes  | Ramp XSlope (%)             | 0.0  |  |  |
| N/A                                     | Flare Type LT         | N/A  | N/A  | Flare Type RT               | N/A  |  |  |
| N/A                                     | Flare Slope LT (%)    | N/A  | N/A  | Flare Slope RT (%)          | N/A  |  |  |
| N/A                                     | Flare Traversable LT? | N/A  | N/A  | Flare Traversable RT?       | N/A  |  |  |
| N/A                                     | Landing Length (in)   | N/A  | N/A  | DWS Provided?               | N/A  |  |  |
| N/A                                     | Landing Width (in)    | N/A  | N/A  | DWS Contrast?               | N/A  |  |  |
| N/A                                     | Landing Slope (%)     | N/A  | N/A  | DWS Length (in)             | N/A  |  |  |
| N/A                                     | Landing X Slope (%)   | N/A  | N/A  | DWS Full Width?             | N/A  |  |  |
| N/A                                     | Landing Curb? (Y/N)   | N/A  | N/A  | DWS Offset (in)             | N/A  |  |  |
| N/A                                     | Shared Landing?       | N/A  |      |                             |      |  |  |
| N/A                                     | Gutter Ponding?       | N/A  | N/A  | Gutter Slope (%)            | N/A  |  |  |
| N/A                                     | Gutter Lip Ht (in)    | N/A  | N/A  | Gutter X Slope (%)          | N/A  |  |  |
| N/A                                     | Painted X Walk1?      | No   | N/A  | Painted X Walk2?            | N/A  |  |  |
|                                         | X Walk 1 Direction    | To W |      | X Walk 2 Direction          | N/A  |  |  |
| N/A                                     | X Walk 1 Width (in)   | N/A  | N/A  | X Walk 2 Width (in)         | N/A  |  |  |
|                                         | X Walk 1 Slope (%)    | 0.6  |      | X Walk 2 Slope (%)          | N/A  |  |  |
|                                         | X Walk 1 X Slope (%)  | 1.9  |      | X Walk 2 X Slope (%)        | N/A  |  |  |
| N/A                                     | Ramp inside XWalk1?   | N/A  | N/A  | Ramp inside XWalk2?         | N/A  |  |  |
|                                         | Road Slope (%)        | N/A  | N/A  | Clear Space?                | N/A  |  |  |
|                                         | Road X Slope (%)      | N/A  | N/A  | Clear Space to XWalk (in)   | N/A  |  |  |
| N/A                                     | Any Obstructions?     | N/A  | N/A  | Storm Grate/Utility Hazard? | N/A  |  |  |
|                                         | Obstruction Type      |      |      | Storm Grate/Utility Type    |      |  |  |
|                                         |                       | N/A  |      |                             | N/A  |  |  |
|                                         |                       |      | Yes  | Surface Condition? (G/P)    | Good |  |  |
|                                         | 12815                 |      |      |                             |      |  |  |