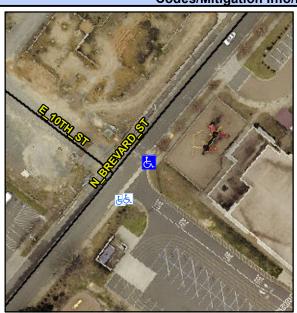

## Access Compliance Report Public Rights-of-Way (Curb Ramps)

Intersection ID: 10009418 Main Street: E\_10TH\_ST Cross Street: N\_BREVARD\_ST Location: E

ADA ID: 73F0D83A4FA5 Ramp Type: PerpDiag Initial Pass/Fail: Fail Overall Compliance: No Severity Score: 13.75

## Field Measurements/Component Compliance

Street 1 Name
Stop Condition-Street 2
Street 2 Name
Stop Condition-Street 1

N BREVARD ST None ENTRANCE StopSign Possible Solutions:

Remove & Replace Curb Ramp With Two New Directional Ramps or Equivalent.