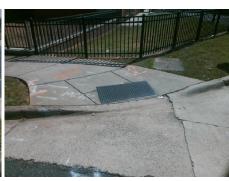

## Field Measurements/Component Compliance

Street 1 Name
Stop Condition-Street 2
Street 2 Name
Stop Condition-Street 1

N BREVARD ST None ENTRANCE StopSign Possible Solutions:

Remove & Replace Curb Ramp With Two New Directional Ramps or Equivalent.

Surveyor Notes:

N/A

PROW/ADA:

Not Found, R304.2.2, R304.5.3

Total Cost: \$ 3200.00

| Compliance Description |                       | Data  | Compliance Description |                             | Data  |
|------------------------|-----------------------|-------|------------------------|-----------------------------|-------|
| N/A                    | Ramp Length (in)      | 49.0  | No                     | Ramp Slope (%)              | 8.6   |
| Yes                    | Ramp Width (in)       | 48.0  | No                     | Ramp XSlope (%)             | 3.3   |
| N/A                    | Flare Type LT         | N/A   | N/A                    | Flare Type RT               | N/A   |
| N/A                    | Flare Slope LT (%)    | N/A   | N/A                    | Flare Slope RT (%)          | N/A   |
| N/A                    | Flare Traversable LT? | N/A   | N/A                    | Flare Traversable RT?       | N/A   |
| N/A                    | Landing Length (in)   | N/A   | N/A                    | DWS Provided?               | N/A   |
| N/A                    | Landing Width (in)    | N/A   | N/A                    | DWS Contrast?               | N/A   |
| N/A                    | Landing Slope (%)     | N/A   | N/A                    | DWS Length (in)             | N/A   |
| N/A                    | Landing X Slope (%)   | N/A   | N/A                    | DWS Full Width?             | N/A   |
| N/A                    | Landing Curb? (Y/N)   | N/A   | N/A                    | DWS Offset (in)             | N/A   |
| N/A                    | Shared Landing?       | N/A   |                        |                             |       |
| N/A                    | Gutter Ponding?       | N/A   | N/A                    | Gutter Slope (%)            | N/A   |
| N/A                    | Gutter Lip Ht (in)    | N/A   | N/A                    | Gutter X Slope (%)          | N/A   |
| N/A                    | Painted X Walk1?      | No    | N/A                    | Painted X Walk2?            | No    |
|                        | X Walk 1 Direction    | To NW |                        | X Walk 2 Direction          | To SW |
| N/A                    | X Walk 1 Width (in)   | N/A   | N/A                    | X Walk 2 Width (in)         | N/A   |
|                        | X Walk 1 Slope (%)    | 2.3   |                        | X Walk 2 Slope (%)          | 1.5   |
|                        | X Walk 1 X Slope (%)  | 2.7   |                        | X Walk 2 X Slope (%)        | 0.1   |
| N/A                    | Ramp inside XWalk1?   | N/A   | N/A                    | Ramp inside XWalk2?         | N/A   |
|                        | Road Slope (%)        | 3.0   | N/A                    | Clear Space?                | N/A   |
|                        | Road X Slope (%)      | 4.0   | N/A                    | Clear Space to XWalk (in)   | N/A   |
| N/A                    | Any Obstructions?     | N/A   | N/A                    | Storm Grate/Utility Hazard? | N/A   |
|                        | Obstruction Type      |       | l                      | Storm Grate/Utility Type    |       |
|                        |                       | N/A   |                        |                             | N/A   |
|                        |                       |       | Yes                    | Surface Condition? (G/P)    | Good  |