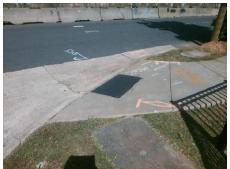

## Field Measurements/Component Compliance

Street 1 Name
Stop Condition-Street 2
Street 2 Name
Stop Condition-Street 1

N BREVARD ST None ENTRANCE StopSign Possible Solutions:

Remove & Replace Curb Ramp With Two New Directional Ramps or Equivalent.

Surveyor Notes:

N/A

PROW/ADA:

Not Found, R304.2.2, R304.5.3

Total Cost: \$ 3200.00

| Compliance Description |                       | Data  | Compliance Description |                             | Data  |
|------------------------|-----------------------|-------|------------------------|-----------------------------|-------|
| N/A                    | Ramp Length (in)      | 49.0  | No                     | Ramp Slope (%)              | 8.6   |
| Yes                    | Ramp Width (in)       | 48.0  | No                     | Ramp XSlope (%)             | 3.3   |
| N/A                    | Flare Type LT         | N/A   | N/A                    | Flare Type RT               | N/A   |
| N/A                    | Flare Slope LT (%)    | N/A   | N/A                    | Flare Slope RT (%)          | N/A   |
| N/A                    | Flare Traversable LT? | N/A   | N/A                    | Flare Traversable RT?       | N/A   |
| N/A                    | Landing Length (in)   | N/A   | N/A                    | DWS Provided?               | N/A   |
| N/A                    | Landing Width (in)    | N/A   | N/A                    | DWS Contrast?               | N/A   |
| N/A                    | Landing Slope (%)     | N/A   | N/A                    | DWS Length (in)             | N/A   |
| N/A                    | Landing X Slope (%)   | N/A   | N/A                    | DWS Full Width?             | N/A   |
| N/A                    | Landing Curb? (Y/N)   | N/A   | N/A                    | DWS Offset (in)             | N/A   |
| N/A                    | Shared Landing?       | N/A   |                        |                             |       |
| N/A                    | Gutter Ponding?       | N/A   | N/A                    | Gutter Slope (%)            | N/A   |
| N/A                    | Gutter Lip Ht (in)    | N/A   | N/A                    | Gutter X Slope (%)          | N/A   |
| N/A                    | Painted X Walk1?      | No    | N/A                    | Painted X Walk2?            | No    |
|                        | X Walk 1 Direction    | To NW |                        | X Walk 2 Direction          | To SW |
| N/A                    | X Walk 1 Width (in)   | N/A   | N/A                    | X Walk 2 Width (in)         | N/A   |
|                        | X Walk 1 Slope (%)    | 2.3   |                        | X Walk 2 Slope (%)          | 1.5   |
|                        | X Walk 1 X Slope (%)  | 2.7   |                        | X Walk 2 X Slope (%)        | 0.1   |
| N/A                    | Ramp inside XWalk1?   | N/A   | N/A                    | Ramp inside XWalk2?         | N/A   |
|                        | Road Slope (%)        | 3.0   | N/A                    | Clear Space?                | N/A   |
|                        | Road X Slope (%)      | 4.0   | N/A                    | Clear Space to XWalk (in)   | N/A   |
| N/A                    | Any Obstructions?     | N/A   | N/A                    | Storm Grate/Utility Hazard? | N/A   |
|                        | Obstruction Type      |       | l                      | Storm Grate/Utility Type    |       |
|                        |                       | N/A   |                        |                             | N/A   |
|                        |                       |       | Yes                    | Surface Condition? (G/P)    | Good  |