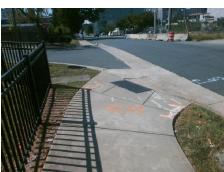

## Field Measurements/Component Compliance

Street 1 Name
Stop Condition-Street 2
Street 2 Name
Stop Condition-Street 1

N BREVARD ST None ENTRANCE StopSign Possible Solutions:

Remove & Replace Curb Ramp With Two New Directional Ramps or Equivalent.

Surveyor Notes:

N/A

PROW/ADA:

Not Found, R304.2.2, R304.5.3

Total Cost: \$ 3200.00

| Compliance Description |                       | Data  | Compliance Description |                             | Data  |
|------------------------|-----------------------|-------|------------------------|-----------------------------|-------|
| N/A                    | Ramp Length (in)      | 49.0  | No                     | Ramp Slope (%)              | 8.6   |
| Yes                    | Ramp Width (in)       | 48.0  | No                     | Ramp XSlope (%)             | 3.3   |
| N/A                    | Flare Type LT         | N/A   | N/A                    | Flare Type RT               | N/A   |
| N/A                    | Flare Slope LT (%)    | N/A   | N/A                    | Flare Slope RT (%)          | N/A   |
| N/A                    | Flare Traversable LT? | N/A   | N/A                    | Flare Traversable RT?       | N/A   |
| N/A                    | Landing Length (in)   | N/A   | N/A                    | DWS Provided?               | N/A   |
| N/A                    | Landing Width (in)    | N/A   | N/A                    | DWS Contrast?               | N/A   |
| N/A                    | Landing Slope (%)     | N/A   | N/A                    | DWS Length (in)             | N/A   |
| N/A                    | Landing X Slope (%)   | N/A   | N/A                    | DWS Full Width?             | N/A   |
| N/A                    | Landing Curb? (Y/N)   | N/A   | N/A                    | DWS Offset (in)             | N/A   |
| N/A                    | Shared Landing?       | N/A   |                        |                             |       |
| N/A                    | Gutter Ponding?       | N/A   | N/A                    | Gutter Slope (%)            | N/A   |
| N/A                    | Gutter Lip Ht (in)    | N/A   | N/A                    | Gutter X Slope (%)          | N/A   |
| N/A                    | Painted X Walk1?      | No    | N/A                    | Painted X Walk2?            | No    |
|                        | X Walk 1 Direction    | To NW |                        | X Walk 2 Direction          | To SW |
| N/A                    | X Walk 1 Width (in)   | N/A   | N/A                    | X Walk 2 Width (in)         | N/A   |
|                        | X Walk 1 Slope (%)    | 2.3   |                        | X Walk 2 Slope (%)          | 1.5   |
|                        | X Walk 1 X Slope (%)  | 2.7   |                        | X Walk 2 X Slope (%)        | 0.1   |
| N/A                    | Ramp inside XWalk1?   | N/A   | N/A                    | Ramp inside XWalk2?         | N/A   |
|                        | Road Slope (%)        | 3.0   | N/A                    | Clear Space?                | N/A   |
|                        | Road X Slope (%)      | 4.0   | N/A                    | Clear Space to XWalk (in)   | N/A   |
| N/A                    | Any Obstructions?     | N/A   | N/A                    | Storm Grate/Utility Hazard? | N/A   |
|                        | Obstruction Type      |       | l                      | Storm Grate/Utility Type    |       |
|                        |                       | N/A   |                        |                             | N/A   |
|                        |                       |       | Yes                    | Surface Condition? (G/P)    | Good  |