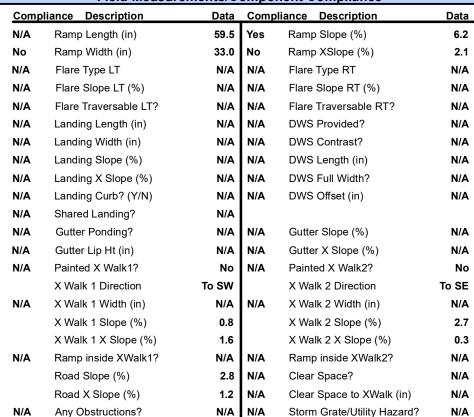

## Field Measurements/Component Compliance

Street 1 Name
Stop Condition-Street 2
Street 2 Name
Stop Condition-Street 1

MILTON RD None BELLE PLAINE DR StopSign Possible Solutions:

Remove & Replace Curb Ramp With Two New Directional Ramps or Equivalent.

Surveyor Notes:

N/A

PROW/ADA:

Not Found, R304.5.1, R304.5.3

Total Cost: \$ 3200.00

N/A

Yes

Storm Grate/Utility Type

Surface Condition? (G/P)

N/A

Good

**Obstruction Type**