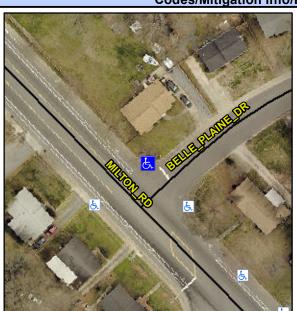

## Access Compliance Report Public Rights-of-Way (Curb Ramps)

Intersection ID: 10655 Main Street: BELLE\_PLAINE\_DR Cross Street: MILTON\_RD Location: N

ADA ID: 73F6CB6871F1 Ramp Type: PerpDiag Initial Pass/Fail: Fail Overall Compliance: No Severity Score: 18.75