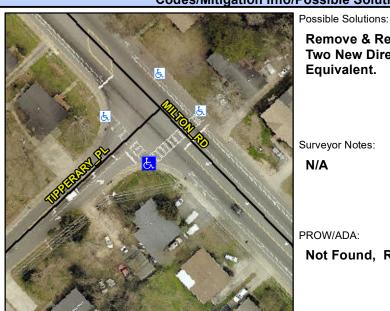

## **Access Compliance Report Public Rights-of-Way** (Curb Ramps)

Intersection ID: 10689 Main Street: MILTON RD Cross Street: TIPPERARY PL Location:

ADA ID: 73FCF49A66CE Ramp Type: PerpDiag Initial Pass/Fail: Fail **Overall Compliance: No Severity Score:** 8.75

## **Codes/Mitigation Info/Possible Solution**

Street 1 Name Stop Condition-Street 2 Street 2 Name Stop Condition-Street 1

**MILTON RD** Signal **TIPPERARY PL** Signal Remove & Replace Curb Ramp With **Two New Directional Ramps or** Equivalent.

Surveyor Notes:

N/A

PROW/ADA:

Not Found, R304.5.1

Total Cost:

3200.00

| Field Measurements/Component Compliance |                       |       |      |        |                       |       |
|-----------------------------------------|-----------------------|-------|------|--------|-----------------------|-------|
| Compliance Description                  |                       | Data  | Comp | liance | Description           | Data  |
| N/A                                     | Ramp Length (in)      | 60.0  | Yes  | Ramp   | Slope (%)             | 8.3   |
| No                                      | Ramp Width (in)       | 40.0  | Yes  | Ramp   | XSlope (%)            | 0.5   |
| N/A                                     | Flare Type LT         | N/A   | N/A  | Flare  | Type RT               | N/A   |
| N/A                                     | Flare Slope LT (%)    | N/A   | N/A  | Flare  | Slope RT (%)          | N/A   |
| N/A                                     | Flare Traversable LT? | N/A   | N/A  | Flare  | Traversable RT?       | N/A   |
| N/A                                     | Landing Length (in)   | N/A   | N/A  | DWS    | Provided?             | N/A   |
| N/A                                     | Landing Width (in)    | N/A   | N/A  | DWS    | Contrast?             | N/A   |
| N/A                                     | Landing Slope (%)     | N/A   | N/A  | DWS    | Length (in)           | N/A   |
| N/A                                     | Landing X Slope (%)   | N/A   | N/A  | DWS    | Full Width?           | N/A   |
| N/A                                     | Landing Curb? (Y/N)   | N/A   | N/A  | DWS    | Offset (in)           | N/A   |
| N/A                                     | Shared Landing?       | N/A   |      |        |                       |       |
| N/A                                     | Gutter Ponding?       | N/A   | N/A  | Gutte  | r Slope (%)           | N/A   |
| N/A                                     | Gutter Lip Ht (in)    | N/A   | N/A  | Gutte  | r X Slope (%)         | N/A   |
| N/A                                     | Painted X Walk1?      | Yes   | N/A  | Painte | ed X Walk2?           | Yes   |
|                                         | X Walk 1 Direction    | To NE |      | X Wa   | lk 2 Direction        | To NW |
| N/A                                     | X Walk 1 Width (in)   | 121.0 | N/A  | X Wa   | lk 2 Width (in)       | 108.0 |
|                                         | X Walk 1 Slope (%)    | 4.4   |      | X Wa   | lk 2 Slope (%)        | 3.3   |
|                                         | X Walk 1 X Slope (%)  | 3.7   |      | X Wa   | lk 2 X Slope (%)      | 3.7   |
| N/A                                     | Ramp inside XWalk1?   | Yes   | N/A  | Ramp   | inside XWalk2?        | Yes   |
|                                         | Road Slope (%)        | 0.4   | N/A  | Clear  | Space?                | N/A   |
|                                         | Road X Slope (%)      | 4.5   | N/A  | Clear  | Space to XWalk (in)   | N/A   |
| N/A                                     | Any Obstructions?     | N/A   | N/A  | Storm  | Grate/Utility Hazard? | N/A   |
|                                         | Obstruction Type      |       |      | Storm  | Grate/Utility Type    |       |
|                                         |                       | N/A   |      |        |                       | N/A   |
|                                         |                       |       | Yes  | Surfa  | ce Condition? (G/P)   | Good  |