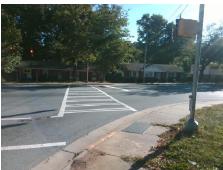

## **Access Compliance Report Public Rights-of-Way** (Curb Ramps)

Intersection ID: 10689 Main Street: MILTON RD Cross Street: TIPPERARY PL Location:

ADA ID: 73FCF49A66CE Ramp Type: PerpDiag Initial Pass/Fail: Fail **Overall Compliance: No Severity Score:** 8.75

Surveyor Notes:

N/A

PROW/ADA:

Not Found, R304.5.1

Total Cost:

3200.00

| Field Measurements/Component Compliance |                       |       |      |        |                       |       |
|-----------------------------------------|-----------------------|-------|------|--------|-----------------------|-------|
| Compliance Description                  |                       | Data  | Comp | liance | Description           | Data  |
| N/A                                     | Ramp Length (in)      | 60.0  | Yes  | Ramp   | Slope (%)             | 8.3   |
| No                                      | Ramp Width (in)       | 40.0  | Yes  | Ramp   | XSlope (%)            | 0.5   |
| N/A                                     | Flare Type LT         | N/A   | N/A  | Flare  | Type RT               | N/A   |
| N/A                                     | Flare Slope LT (%)    | N/A   | N/A  | Flare  | Slope RT (%)          | N/A   |
| N/A                                     | Flare Traversable LT? | N/A   | N/A  | Flare  | Traversable RT?       | N/A   |
| N/A                                     | Landing Length (in)   | N/A   | N/A  | DWS    | Provided?             | N/A   |
| N/A                                     | Landing Width (in)    | N/A   | N/A  | DWS    | Contrast?             | N/A   |
| N/A                                     | Landing Slope (%)     | N/A   | N/A  | DWS    | Length (in)           | N/A   |
| N/A                                     | Landing X Slope (%)   | N/A   | N/A  | DWS    | Full Width?           | N/A   |
| N/A                                     | Landing Curb? (Y/N)   | N/A   | N/A  | DWS    | Offset (in)           | N/A   |
| N/A                                     | Shared Landing?       | N/A   |      |        |                       |       |
| N/A                                     | Gutter Ponding?       | N/A   | N/A  | Gutte  | r Slope (%)           | N/A   |
| N/A                                     | Gutter Lip Ht (in)    | N/A   | N/A  | Gutte  | r X Slope (%)         | N/A   |
| N/A                                     | Painted X Walk1?      | Yes   | N/A  | Painte | ed X Walk2?           | Yes   |
|                                         | X Walk 1 Direction    | To NE |      | X Wa   | lk 2 Direction        | To NW |
| N/A                                     | X Walk 1 Width (in)   | 121.0 | N/A  | X Wa   | lk 2 Width (in)       | 108.0 |
|                                         | X Walk 1 Slope (%)    | 4.4   |      | X Wa   | lk 2 Slope (%)        | 3.3   |
|                                         | X Walk 1 X Slope (%)  | 3.7   |      | X Wa   | lk 2 X Slope (%)      | 3.7   |
| N/A                                     | Ramp inside XWalk1?   | Yes   | N/A  | Ramp   | inside XWalk2?        | Yes   |
|                                         | Road Slope (%)        | 0.4   | N/A  | Clear  | Space?                | N/A   |
|                                         | Road X Slope (%)      | 4.5   | N/A  | Clear  | Space to XWalk (in)   | N/A   |
| N/A                                     | Any Obstructions?     | N/A   | N/A  | Storm  | Grate/Utility Hazard? | N/A   |
|                                         | Obstruction Type      |       |      | Storm  | Grate/Utility Type    |       |
|                                         |                       | N/A   |      |        |                       | N/A   |
|                                         |                       |       | Yes  | Surfa  | ce Condition? (G/P)   | Good  |