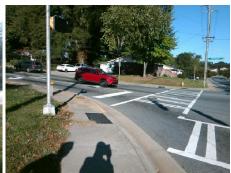

## **Access Compliance Report Public Rights-of-Way** (Curb Ramps)

Intersection ID: 10689 Main Street: MILTON RD Cross Street: TIPPERARY PL Location:

ADA ID: 73FCF49A66CE Ramp Type: PerpDiag Initial Pass/Fail: Fail **Overall Compliance: No Severity Score:** 8.75

Surveyor Notes:

N/A

PROW/ADA:

Not Found, R304.5.1

Total Cost:

3200.00

| Field Measurements/Component Compliance |                       |       |      |        |                       |       |
|-----------------------------------------|-----------------------|-------|------|--------|-----------------------|-------|
| Compliance Description                  |                       | Data  | Comp | liance | Description           | Data  |
| N/A                                     | Ramp Length (in)      | 60.0  | Yes  | Ramp   | Slope (%)             | 8.3   |
| No                                      | Ramp Width (in)       | 40.0  | Yes  | Ramp   | XSlope (%)            | 0.5   |
| N/A                                     | Flare Type LT         | N/A   | N/A  | Flare  | Type RT               | N/A   |
| N/A                                     | Flare Slope LT (%)    | N/A   | N/A  | Flare  | Slope RT (%)          | N/A   |
| N/A                                     | Flare Traversable LT? | N/A   | N/A  | Flare  | Traversable RT?       | N/A   |
| N/A                                     | Landing Length (in)   | N/A   | N/A  | DWS    | Provided?             | N/A   |
| N/A                                     | Landing Width (in)    | N/A   | N/A  | DWS    | Contrast?             | N/A   |
| N/A                                     | Landing Slope (%)     | N/A   | N/A  | DWS    | Length (in)           | N/A   |
| N/A                                     | Landing X Slope (%)   | N/A   | N/A  | DWS    | Full Width?           | N/A   |
| N/A                                     | Landing Curb? (Y/N)   | N/A   | N/A  | DWS    | Offset (in)           | N/A   |
| N/A                                     | Shared Landing?       | N/A   |      |        |                       |       |
| N/A                                     | Gutter Ponding?       | N/A   | N/A  | Gutte  | r Slope (%)           | N/A   |
| N/A                                     | Gutter Lip Ht (in)    | N/A   | N/A  | Gutte  | r X Slope (%)         | N/A   |
| N/A                                     | Painted X Walk1?      | Yes   | N/A  | Painte | ed X Walk2?           | Yes   |
|                                         | X Walk 1 Direction    | To NE |      | X Wa   | lk 2 Direction        | To NW |
| N/A                                     | X Walk 1 Width (in)   | 121.0 | N/A  | X Wa   | lk 2 Width (in)       | 108.0 |
|                                         | X Walk 1 Slope (%)    | 4.4   |      | X Wa   | lk 2 Slope (%)        | 3.3   |
|                                         | X Walk 1 X Slope (%)  | 3.7   |      | X Wa   | lk 2 X Slope (%)      | 3.7   |
| N/A                                     | Ramp inside XWalk1?   | Yes   | N/A  | Ramp   | inside XWalk2?        | Yes   |
|                                         | Road Slope (%)        | 0.4   | N/A  | Clear  | Space?                | N/A   |
|                                         | Road X Slope (%)      | 4.5   | N/A  | Clear  | Space to XWalk (in)   | N/A   |
| N/A                                     | Any Obstructions?     | N/A   | N/A  | Storm  | Grate/Utility Hazard? | N/A   |
|                                         | Obstruction Type      |       |      | Storm  | Grate/Utility Type    |       |
|                                         |                       | N/A   |      |        |                       | N/A   |
|                                         |                       |       | Yes  | Surfa  | ce Condition? (G/P)   | Good  |