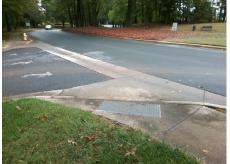

## Access Compliance Report Public Rights-of-Way (Curb Ramps)

| Intersection ID: 10041074 Main Street: WATER_RIDGE_PY Cross Street: N/A Location:                          | SE    |
|------------------------------------------------------------------------------------------------------------|-------|
|                                                                                                            |       |
| ADA ID: 73FEB731B2A6 Ramp Type: BlendTrans2 Initial Pass/Fail: Fail Overall Compliance: No Severity Score: | 12.5  |
| Codes/Mitigation Info/Possible Solution Field Measurements/Component Compliance                            |       |
| Possible Solutions: Compliance Description Data Compliance Description                                     | Data  |
| Remove & Replace Curb Ramp With N/A Ramp Length (in) 32.0 Yes BlendTrans Slope (%)                         | 3.3   |
| Two New Directional Ramps or Yes Ramp Width (in) 60.0 No BlendTrans XSlope (%)                             | 5.4   |
| Equivalent. N/A Flare Type LT N/A Flare Type RT                                                            | N/A   |
| N/A Flare Slope LT (%) N/A Flare Slope RT (%)                                                              | N/A   |
| N/A Flare Traversable LT? N/A N/A Flare Traversable RT?                                                    | N/A   |
| N/A Landing Length (in) N/A DWS Provided?                                                                  | N/A   |
| Surveyor Notes: N/A Landing Width (in) N/A DWS Contrast?                                                   | N/A   |
| N/A N/A DWS Length (in)                                                                                    | N/A   |
| N/A Landing X Slope (%) N/A N/A DWS Full Width?                                                            | N/A   |
| N/A Landing Curb? (Y/N) N/A N/A DWS Offset (in)                                                            | N/A   |
| N/A Shared Landing? N/A                                                                                    |       |
| PROW/ADA: N/A Gutter Ponding? N/A N/A Gutter Slope (%)                                                     | N/A   |
| R304.5.3 N/A Gutter Lip Ht (in) N/A Gutter X Slope (%)                                                     | N/A   |
| N/A Painted X Walk1? No N/A Painted X Walk2?                                                               | No    |
| X Walk 1 Direction To NE X Walk 2 Direction                                                                | To NW |
| X Walk 1 Width (in) N/A X Walk 2 Width (in)                                                                | N/A   |
| Street 1 Name WATER RIDGE PY X Walk 1 Slope (%) 0.1 X Walk 2 Slope (%)                                     | 0.2   |
| Stop Condition-Street 1 None X Walk 1 X Slope (%) 0.7 X Walk 2 X Slope (%)                                 | 2.0   |
| Street 2 Name N/A N/A Ramp inside XWalk1? N/A Ramp inside XWalk2?                                          | N/A   |
| Stop Condition-Street 2 StopSign Road Slope (%) 0.5 Clear Space?                                           | N/A   |
| Road X Slope (%) 0.2 N/A Clear Space to XWalk (in)                                                         | N/A   |
| N/A Any Obstructions? N/A N/A Storm Grate/Utility Hazard?                                                  | N/A   |
| Total Cost: \$ 3200.00 Obstruction Type Storm Grate/Utility Type                                           |       |
| N/A                                                                                                        | N/A   |

Yes

N/A

Surface Condition? (G/P)

Curb Slope (%)

Good

1.6