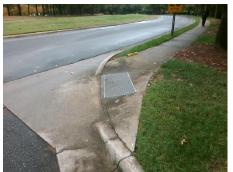

## Access Compliance Report Public Rights-of-Way (Curb Ramps)

| Intersection ID: 10041074 Main Street: WATER_RIDGE_PY Cross Street: N/A Location:                          | SE    |
|------------------------------------------------------------------------------------------------------------|-------|
|                                                                                                            |       |
| ADA ID: 73FEB731B2A6 Ramp Type: BlendTrans2 Initial Pass/Fail: Fail Overall Compliance: No Severity Score: | 12.5  |
| Codes/Mitigation Info/Possible Solution Field Measurements/Component Compliance                            |       |
| Possible Solutions: Compliance Description Data Compliance Description                                     | Data  |
| Remove & Replace Curb Ramp With N/A Ramp Length (in) 32.0 Yes BlendTrans Slope (%)                         | 3.3   |
| Two New Directional Ramps or Yes Ramp Width (in) 60.0 No BlendTrans XSlope (%)                             | 5.4   |
| Equivalent. N/A Flare Type LT N/A Flare Type RT                                                            | N/A   |
| N/A Flare Slope LT (%) N/A Flare Slope RT (%)                                                              | N/A   |
| N/A Flare Traversable LT? N/A N/A Flare Traversable RT?                                                    | N/A   |
| N/A Landing Length (in) N/A DWS Provided?                                                                  | N/A   |
| Surveyor Notes: N/A Landing Width (in) N/A DWS Contrast?                                                   | N/A   |
| N/A N/A DWS Length (in)                                                                                    | N/A   |
| N/A Landing X Slope (%) N/A N/A DWS Full Width?                                                            | N/A   |
| N/A Landing Curb? (Y/N) N/A N/A DWS Offset (in)                                                            | N/A   |
| N/A Shared Landing? N/A                                                                                    |       |
| PROW/ADA: N/A Gutter Ponding? N/A N/A Gutter Slope (%)                                                     | N/A   |
| R304.5.3 N/A Gutter Lip Ht (in) N/A Gutter X Slope (%)                                                     | N/A   |
| N/A Painted X Walk1? No N/A Painted X Walk2?                                                               | No    |
| X Walk 1 Direction To NE X Walk 2 Direction                                                                | To NW |
| X Walk 1 Width (in) N/A X Walk 2 Width (in)                                                                | N/A   |
| Street 1 Name WATER RIDGE PY X Walk 1 Slope (%) 0.1 X Walk 2 Slope (%)                                     | 0.2   |
| Stop Condition-Street 1 None X Walk 1 X Slope (%) 0.7 X Walk 2 X Slope (%)                                 | 2.0   |
| Street 2 Name N/A N/A Ramp inside XWalk1? N/A Ramp inside XWalk2?                                          | N/A   |
| Stop Condition-Street 2 StopSign Road Slope (%) 0.5 Clear Space?                                           | N/A   |
| Road X Slope (%) 0.2 N/A Clear Space to XWalk (in)                                                         | N/A   |
| N/A Any Obstructions? N/A N/A Storm Grate/Utility Hazard?                                                  | N/A   |
| Total Cost: \$ 3200.00 Obstruction Type Storm Grate/Utility Type                                           |       |
| N/A                                                                                                        | N/A   |

Yes

N/A

Surface Condition? (G/P)

Curb Slope (%)

Good

1.6