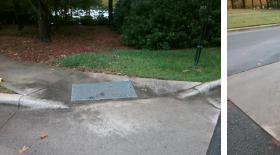

## Access Compliance Report Public Rights-of-Way (Curb Ramps)

| Intersection ID: 10041074 Main Street: WATER_RIDGE_PY Cross Street: N/A Location:                          | SE    |
|------------------------------------------------------------------------------------------------------------|-------|
|                                                                                                            |       |
| ADA ID: 73FEB731B2A6 Ramp Type: BlendTrans2 Initial Pass/Fail: Fail Overall Compliance: No Severity Score: | 12.5  |
| Codes/Mitigation Info/Possible Solution Field Measurements/Component Compliance                            |       |
| Possible Solutions: Compliance Description Data Compliance Description                                     | Data  |
| Remove & Replace Curb Ramp With N/A Ramp Length (in) 32.0 Yes BlendTrans Slope (%)                         | 3.3   |
| Two New Directional Ramps or Yes Ramp Width (in) 60.0 No BlendTrans XSlope (%)                             | 5.4   |
| Equivalent. N/A Flare Type LT N/A Flare Type RT                                                            | N/A   |
| N/A Flare Slope LT (%) N/A Flare Slope RT (%)                                                              | N/A   |
| N/A Flare Traversable LT? N/A N/A Flare Traversable RT?                                                    | N/A   |
| N/A Landing Length (in) N/A DWS Provided?                                                                  | N/A   |
| Surveyor Notes: N/A Landing Width (in) N/A DWS Contrast?                                                   | N/A   |
| N/A N/A DWS Length (in)                                                                                    | N/A   |
| N/A Landing X Slope (%) N/A N/A DWS Full Width?                                                            | N/A   |
| N/A Landing Curb? (Y/N) N/A N/A DWS Offset (in)                                                            | N/A   |
| N/A Shared Landing? N/A                                                                                    |       |
| PROW/ADA: N/A Gutter Ponding? N/A N/A Gutter Slope (%)                                                     | N/A   |
| R304.5.3 N/A Gutter Lip Ht (in) N/A Gutter X Slope (%)                                                     | N/A   |
| N/A Painted X Walk1? No N/A Painted X Walk2?                                                               | No    |
| X Walk 1 Direction To NE X Walk 2 Direction                                                                | To NW |
| X Walk 1 Width (in) N/A X Walk 2 Width (in)                                                                | N/A   |
| Street 1 Name WATER RIDGE PY X Walk 1 Slope (%) 0.1 X Walk 2 Slope (%)                                     | 0.2   |
| Stop Condition-Street 1 None X Walk 1 X Slope (%) 0.7 X Walk 2 X Slope (%)                                 | 2.0   |
| Street 2 Name N/A N/A Ramp inside XWalk1? N/A Ramp inside XWalk2?                                          | N/A   |
| Stop Condition-Street 2 StopSign Road Slope (%) 0.5 Clear Space?                                           | N/A   |
| Road X Slope (%) 0.2 N/A Clear Space to XWalk (in)                                                         | N/A   |
| N/A Any Obstructions? N/A N/A Storm Grate/Utility Hazard?                                                  | N/A   |
| Total Cost: \$ 3200.00 Obstruction Type Storm Grate/Utility Type                                           |       |
| N/A                                                                                                        | N/A   |

Yes

N/A

Surface Condition? (G/P)

Curb Slope (%)

Good

1.6