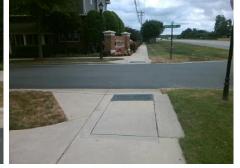

## Access Compliance Report Public Rights-of-Way (Curb Ramps)

| Intersection ID: 28402                                      | ersection ID: 28402 Main Street: HAWFIELD_WAY_DR |                           |         |                                          | Cross Street: LANCASTER_HY |      |                     |                             | NE   |
|-------------------------------------------------------------|--------------------------------------------------|---------------------------|---------|------------------------------------------|----------------------------|------|---------------------|-----------------------------|------|
| ADA ID: 740089518E1E                                        |                                                  |                           |         | Initial Pass/Fail: Fail Overall Complian |                            |      | nce: N              | o Severity Score:           | 1.25 |
|                                                             | Field Measurements/Component Compliance          |                           |         |                                          |                            |      |                     |                             |      |
| Codes/Mitigation Info/Possible Solution Possible Solutions: |                                                  |                           |         | Compliance Description Data              |                            |      |                     |                             |      |
| IN ONK ACR                                                  | ORES INY                                         | Remove & Replace Curb Ran | nn With | N/A                                      | Ramp Length (in)           | 96.0 | Yes                 | BlendTrans Slope (%)        | 3.7  |
|                                                             |                                                  | Two New Directional Ramps | •       | Yes                                      | Ramp Width (in)            | 48.0 |                     | BlendTrans XSlope (%)       | 3.9  |
|                                                             |                                                  | Equivalent.               |         | N/A                                      | Flare Type LT              | N/A  | N/A                 | Flare Type RT               | N/A  |
| 1 March                                                     |                                                  |                           |         | N/A                                      | Flare Slope LT (%)         | N/A  | N/A                 | Flare Slope RT (%)          | N/A  |
| E HANDTELD WAY DR                                           |                                                  |                           |         | N/A                                      | Flare Traversable LT?      | N/A  | N/A                 | Flare Traversable RT?       | N/A  |
|                                                             |                                                  |                           |         | N/A                                      | Landing Length (in)        | N/A  | N/A                 | DWS Provided?               | N/A  |
|                                                             |                                                  | Surveyor Notes:           |         | N/A                                      | Landing Width (in)         | N/A  | N/A                 | DWS Contrast?               | N/A  |
|                                                             |                                                  | N/A                       |         | N/A                                      | Landing Slope (%)          | N/A  | N/A                 | DWS Length (in)             | N/A  |
|                                                             | N/A                                              |                           |         | Landing X Slope (%)                      | N/A                        | N/A  | DWS Full Width?     | N/A                         |      |
| G C                                                         | N/A                                              |                           |         | Landing Curb? (Y/N)                      | N/A                        | N/A  | DWS Offset (in)     | N/A                         |      |
|                                                             |                                                  |                           | N/A     | Shared Landing?                          | N/A                        |      |                     |                             |      |
|                                                             | PROW/ADA:                                        |                           | N/A     | Gutter Ponding?                          | N/A                        | N/A  | Gutter Slope (%)    | N/A                         |      |
|                                                             | Not Found, R304.5.3                              |                           | N/A     | Gutter Lip Ht (in)                       | N/A                        | N/A  | Gutter X Slope (%)  | N/A                         |      |
|                                                             | ,                                                |                           | N/A     | Painted X Walk1?                         | No                         | N/A  | Painted X Walk2?    | N/A                         |      |
|                                                             |                                                  |                           |         | X Walk 1 Direction                       | To SE                      |      | X Walk 2 Direction  | N/A                         |      |
|                                                             |                                                  |                           |         | X Walk 1 Width (in)                      | N/A                        |      | X Walk 2 Width (in) | N/A                         |      |
| Street 1 Name HAWFI                                         | IELD WAY DR                                      | -                         |         |                                          | X Walk 1 Slope (%)         | 0.3  |                     | X Walk 2 Slope (%)          | N/A  |
| Stop Condition-Street 1                                     | StopSign                                         |                           |         |                                          | X Walk 1 X Slope (%)       | 3.5  |                     | X Walk 2 X Slope (%)        | N/A  |
| Street 2 Name                                               | N/A                                              |                           |         | N/A                                      | Ramp inside XWalk1?        | N/A  | N/A                 | Ramp inside XWalk2?         | N/A  |
| Stop Condition-Street 2                                     | N/A                                              |                           |         |                                          | Road Slope (%)             | 3.5  |                     | Clear Space?                | N/A  |
|                                                             |                                                  |                           |         |                                          | Road X Slope (%)           | 0.3  | N/A                 | Clear Space to XWalk (in)   | N/A  |
|                                                             |                                                  |                           |         | N/A                                      | Any Obstructions?          | N/A  | N/A                 | Storm Grate/Utility Hazard? | N/A  |
|                                                             |                                                  | Total Cost: \$            | 3200.00 |                                          | Obstruction Type           |      |                     | Storm Grate/Utility Type    |      |
|                                                             |                                                  |                           |         |                                          |                            | N/A  |                     |                             | N/A  |
|                                                             |                                                  |                           |         |                                          |                            |      | Yes                 | Surface Condition? (G/P)    | Good |

No

Curb Slope (%)

12.7