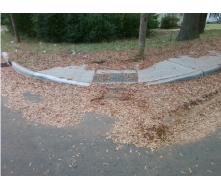

## Field Measurements/Component Compliance

Data Compliance Description

Street 1 Name

KARENDALE AV
Stop Condition-Street 2
None
Street 2 Name
N/A
Stop Condition-Street 1
N/A

| Possible Solutions:           | Compli | ance               | Description     |
|-------------------------------|--------|--------------------|-----------------|
| Remove & Replace Entire Ramp. | N/A    | Ramp Length (in)   |                 |
| ·                             | Yes    | Ramp Width (in)    |                 |
|                               | N/A    | Flare Type LT      |                 |
|                               | N/A    | Flare Slope LT (%) |                 |
|                               | N/A    | Flare              | Traversable LT  |
|                               | N/A    | Landi              | ng Length (in)  |
| Surveyor Notes:               | N/A    | Landi              | ng Width (in)   |
| N/A                           | N/A    | Landing Slope (%)  |                 |
|                               | N/A    | Landi              | ng X Slope (%)  |
|                               | N/A    | Landi              | ng Curb? (Y/N)  |
|                               | N/A    | Share              | ed Landing?     |
| PROW/ADA:                     | N/A    | Gutte              | er Ponding?     |
| Not Found, R304.2.2           | N/A    | Gutter Lip Ht (in) |                 |
|                               | N/A    | Paint              | ed X Walk1?     |
|                               |        | X Wa               | lk 1 Direction  |
|                               | N/A    | X Wa               | lk 1 Width (in) |
|                               |        | X Wa               | lk 1 Slope (%)  |
|                               |        | X Wa               | lk 1 X Slope (% |
|                               | N/A    | Ramp               | inside XWalk1   |

| <br>- 1 |  |  |
|---------|--|--|
|         |  |  |
|         |  |  |
|         |  |  |

Total Cost:

1850.00

| ООПІР | nunce Description     | Dutu  | Comp | nunce Description           | Dutu |
|-------|-----------------------|-------|------|-----------------------------|------|
| N/A   | Ramp Length (in)      | 75.0  | No   | Ramp Slope (%)              | 8.7  |
| Yes   | Ramp Width (in)       | 50.0  | Yes  | Ramp XSlope (%)             | 3.1  |
| N/A   | Flare Type LT         | N/A   | N/A  | Flare Type RT               | N/A  |
| N/A   | Flare Slope LT (%)    | N/A   | N/A  | Flare Slope RT (%)          | N/A  |
| N/A   | Flare Traversable LT? | N/A   | N/A  | Flare Traversable RT?       | N/A  |
| N/A   | Landing Length (in)   | N/A   | N/A  | DWS Provided?               | N/A  |
| N/A   | Landing Width (in)    | N/A   | N/A  | DWS Contrast?               | N/A  |
| N/A   | Landing Slope (%)     | N/A   | N/A  | DWS Length (in)             | N/A  |
| N/A   | Landing X Slope (%)   | N/A   | N/A  | DWS Full Width?             | N/A  |
| N/A   | Landing Curb? (Y/N)   | N/A   | N/A  | DWS Offset (in)             | N/A  |
| N/A   | Shared Landing?       | N/A   |      |                             |      |
| N/A   | Gutter Ponding?       | N/A   | N/A  | Gutter Slope (%)            | N/A  |
| N/A   | Gutter Lip Ht (in)    | N/A   | N/A  | Gutter X Slope (%)          | N/A  |
| N/A   | Painted X Walk1?      | No    | N/A  | Painted X Walk2?            | N/A  |
|       | X Walk 1 Direction    | To SE |      | X Walk 2 Direction          | N/A  |
| N/A   | X Walk 1 Width (in)   | N/A   | N/A  | X Walk 2 Width (in)         | N/A  |
|       | X Walk 1 Slope (%)    | 2.9   |      | X Walk 2 Slope (%)          | N/A  |
|       | X Walk 1 X Slope (%)  | 3.1   |      | X Walk 2 X Slope (%)        | N/A  |
| N/A   | Ramp inside XWalk1?   | N/A   | N/A  | Ramp inside XWalk2?         | N/A  |
|       | Road Slope (%)        | N/A   | N/A  | Clear Space?                | N/A  |
|       | Road X Slope (%)      | N/A   | N/A  | Clear Space to XWalk (in)   | N/A  |
| N/A   | Any Obstructions?     | N/A   | N/A  | Storm Grate/Utility Hazard? | N/A  |
|       | Obstruction Type      |       |      | Storm Grate/Utility Type    |      |
|       |                       | N/A   |      |                             | N/A  |
|       |                       |       | Yes  | Surface Condition? (G/P)    | Good |
|       |                       |       |      |                             |      |