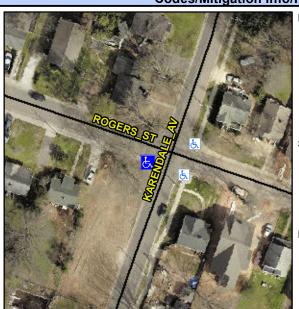

## Access Compliance Report Public Rights-of-Way (Curb Ramps)

Data

Intersection ID: 10347Main Street: KARENDALE\_AVCross Street: ROGERS\_STLocation: WADA ID: 740681668518Ramp Type: PerpInitial Pass/Fail: Fail Overall Compliance: No Severity Score: 13.75

## Field Measurements/Component Compliance

Data Compliance Description

Street 1 Name

KARENDALE AV
Stop Condition-Street 2
None
Street 2 Name
N/A
Stop Condition-Street 1
N/A

| Possible Solutions:           | Compli | ance               | Description     |
|-------------------------------|--------|--------------------|-----------------|
| Remove & Replace Entire Ramp. | N/A    | Ramp Length (in)   |                 |
| ·                             | Yes    | Ramp Width (in)    |                 |
|                               | N/A    | Flare Type LT      |                 |
|                               | N/A    | Flare Slope LT (%) |                 |
|                               | N/A    | Flare              | Traversable LT  |
|                               | N/A    | Landi              | ng Length (in)  |
| Surveyor Notes:               | N/A    | Landi              | ng Width (in)   |
| N/A                           | N/A    | Landing Slope (%)  |                 |
|                               | N/A    | Landi              | ng X Slope (%)  |
|                               | N/A    | Landi              | ng Curb? (Y/N)  |
|                               | N/A    | Share              | ed Landing?     |
| PROW/ADA:                     | N/A    | Gutte              | er Ponding?     |
| Not Found, R304.2.2           | N/A    | Gutter Lip Ht (in) |                 |
|                               | N/A    | Paint              | ed X Walk1?     |
|                               |        | X Wa               | lk 1 Direction  |
|                               | N/A    | X Wa               | lk 1 Width (in) |
|                               |        | X Wa               | lk 1 Slope (%)  |
|                               |        | X Wa               | lk 1 X Slope (% |
|                               | N/A    | Ramp               | inside XWalk1   |