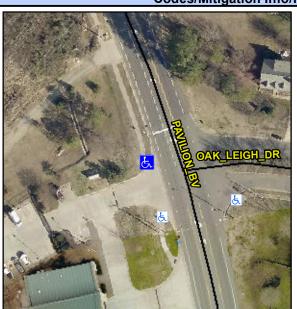

## Access Compliance Report Public Rights-of-Way (Curb Ramps)

Intersection ID: 4847 Main Street: OAK\_LEIGH\_DR Cross Street: PAVILION\_BV Location: NW

ADA ID: 7406DCBE9094 Ramp Type: Perp Initial Pass/Fail: Fail Overall Compliance: No Severity Score: 33.75

## Field Measurements/Component Compliance

Street 1 Name

OAK LEIGH DR

Stop Condition-Street 2

StopSign

Street 2 Name

N/A

Stop Condition-Street 1