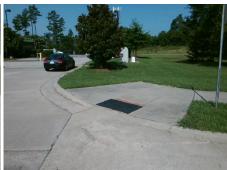

N/A

Possible Solutions:

Remove & Replace Entire Ramp.

Surveyor Notes:

N/A

PROW/ADA:

R304.5.1, R304.2.2

Total Cost: \$ 1850.00

| Compliance Description |                       | Data | Comp | liance Description          | Data |
|------------------------|-----------------------|------|------|-----------------------------|------|
| N/A                    | Ramp Length (in)      | 71.0 | No   | Ramp Slope (%)              | 12.1 |
| No                     | Ramp Width (in)       | 39.0 | Yes  | Ramp XSlope (%)             | 1.1  |
| N/A                    | Flare Type LT         | N/A  | N/A  | Flare Type RT               | N/A  |
| N/A                    | Flare Slope LT (%)    | N/A  | N/A  | Flare Slope RT (%)          | N/A  |
| N/A                    | Flare Traversable LT? | N/A  | N/A  | Flare Traversable RT?       | N/A  |
| N/A                    | Landing Length (in)   | N/A  | N/A  | DWS Provided?               | N/A  |
| N/A                    | Landing Width (in)    | N/A  | N/A  | DWS Contrast?               | N/A  |
| N/A                    | Landing Slope (%)     | N/A  | N/A  | DWS Length (in)             | N/A  |
| N/A                    | Landing X Slope (%)   | N/A  | N/A  | DWS Full Width?             | N/A  |
| N/A                    | Landing Curb? (Y/N)   | N/A  | N/A  | DWS Offset (in)             | N/A  |
| N/A                    | Shared Landing?       | N/A  |      |                             |      |
| N/A                    | Gutter Ponding?       | N/A  | N/A  | Gutter Slope (%)            | N/A  |
| N/A                    | Gutter Lip Ht (in)    | N/A  | N/A  | Gutter X Slope (%)          | N/A  |
| N/A                    | Painted X Walk1?      | No   | N/A  | Painted X Walk2?            | N/A  |
|                        | X Walk 1 Direction    | To S |      | X Walk 2 Direction          | N/A  |
| N/A                    | X Walk 1 Width (in)   | N/A  | N/A  | X Walk 2 Width (in)         | N/A  |
|                        | X Walk 1 Slope (%)    | 1.2  |      | X Walk 2 Slope (%)          | N/A  |
|                        | X Walk 1 X Slope (%)  | 2.3  |      | X Walk 2 X Slope (%)        | N/A  |
| N/A                    | Ramp inside XWalk1?   | N/A  | N/A  | Ramp inside XWalk2?         | N/A  |
|                        | Road Slope (%)        | N/A  | N/A  | Clear Space?                | N/A  |
|                        | Road X Slope (%)      | N/A  | N/A  | Clear Space to XWalk (in)   | N/A  |
| N/A                    | Any Obstructions?     | N/A  | N/A  | Storm Grate/Utility Hazard? | N/A  |
|                        | Obstruction Type      |      |      | Storm Grate/Utility Type    |      |
|                        |                       | N/A  |      |                             | N/A  |
|                        |                       |      | Yes  | Surface Condition? (G/P)    | Good |