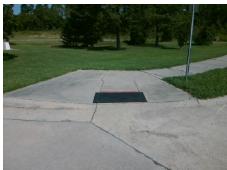

N/A

Possible Solutions:

Remove & Replace Entire Ramp.

Surveyor Notes:

N/A

PROW/ADA:

R304.5.1, R304.2.2

Total Cost: \$ 1850.00

| Compliance Description |                       | Data | Comp | liance Description          | Data |
|------------------------|-----------------------|------|------|-----------------------------|------|
| N/A                    | Ramp Length (in)      | 71.0 | No   | Ramp Slope (%)              | 12.1 |
| No                     | Ramp Width (in)       | 39.0 | Yes  | Ramp XSlope (%)             | 1.1  |
| N/A                    | Flare Type LT         | N/A  | N/A  | Flare Type RT               | N/A  |
| N/A                    | Flare Slope LT (%)    | N/A  | N/A  | Flare Slope RT (%)          | N/A  |
| N/A                    | Flare Traversable LT? | N/A  | N/A  | Flare Traversable RT?       | N/A  |
| N/A                    | Landing Length (in)   | N/A  | N/A  | DWS Provided?               | N/A  |
| N/A                    | Landing Width (in)    | N/A  | N/A  | DWS Contrast?               | N/A  |
| N/A                    | Landing Slope (%)     | N/A  | N/A  | DWS Length (in)             | N/A  |
| N/A                    | Landing X Slope (%)   | N/A  | N/A  | DWS Full Width?             | N/A  |
| N/A                    | Landing Curb? (Y/N)   | N/A  | N/A  | DWS Offset (in)             | N/A  |
| N/A                    | Shared Landing?       | N/A  |      |                             |      |
| N/A                    | Gutter Ponding?       | N/A  | N/A  | Gutter Slope (%)            | N/A  |
| N/A                    | Gutter Lip Ht (in)    | N/A  | N/A  | Gutter X Slope (%)          | N/A  |
| N/A                    | Painted X Walk1?      | No   | N/A  | Painted X Walk2?            | N/A  |
|                        | X Walk 1 Direction    | To S |      | X Walk 2 Direction          | N/A  |
| N/A                    | X Walk 1 Width (in)   | N/A  | N/A  | X Walk 2 Width (in)         | N/A  |
|                        | X Walk 1 Slope (%)    | 1.2  |      | X Walk 2 Slope (%)          | N/A  |
|                        | X Walk 1 X Slope (%)  | 2.3  |      | X Walk 2 X Slope (%)        | N/A  |
| N/A                    | Ramp inside XWalk1?   | N/A  | N/A  | Ramp inside XWalk2?         | N/A  |
|                        | Road Slope (%)        | N/A  | N/A  | Clear Space?                | N/A  |
|                        | Road X Slope (%)      | N/A  | N/A  | Clear Space to XWalk (in)   | N/A  |
| N/A                    | Any Obstructions?     | N/A  | N/A  | Storm Grate/Utility Hazard? | N/A  |
|                        | Obstruction Type      |      |      | Storm Grate/Utility Type    |      |
|                        |                       | N/A  |      |                             | N/A  |
|                        |                       |      | Yes  | Surface Condition? (G/P)    | Good |