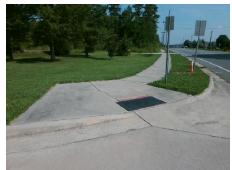

N/A

Possible Solutions:

Remove & Replace Entire Ramp.

Surveyor Notes:

N/A

PROW/ADA:

R304.5.1, R304.2.2

Total Cost: \$ 1850.00

| Compliance Description |                       | Data | Comp | liance Description          | Data |
|------------------------|-----------------------|------|------|-----------------------------|------|
| N/A                    | Ramp Length (in)      | 71.0 | No   | Ramp Slope (%)              | 12.1 |
| No                     | Ramp Width (in)       | 39.0 | Yes  | Ramp XSlope (%)             | 1.1  |
| N/A                    | Flare Type LT         | N/A  | N/A  | Flare Type RT               | N/A  |
| N/A                    | Flare Slope LT (%)    | N/A  | N/A  | Flare Slope RT (%)          | N/A  |
| N/A                    | Flare Traversable LT? | N/A  | N/A  | Flare Traversable RT?       | N/A  |
| N/A                    | Landing Length (in)   | N/A  | N/A  | DWS Provided?               | N/A  |
| N/A                    | Landing Width (in)    | N/A  | N/A  | DWS Contrast?               | N/A  |
| N/A                    | Landing Slope (%)     | N/A  | N/A  | DWS Length (in)             | N/A  |
| N/A                    | Landing X Slope (%)   | N/A  | N/A  | DWS Full Width?             | N/A  |
| N/A                    | Landing Curb? (Y/N)   | N/A  | N/A  | DWS Offset (in)             | N/A  |
| N/A                    | Shared Landing?       | N/A  |      |                             |      |
| N/A                    | Gutter Ponding?       | N/A  | N/A  | Gutter Slope (%)            | N/A  |
| N/A                    | Gutter Lip Ht (in)    | N/A  | N/A  | Gutter X Slope (%)          | N/A  |
| N/A                    | Painted X Walk1?      | No   | N/A  | Painted X Walk2?            | N/A  |
|                        | X Walk 1 Direction    | To S |      | X Walk 2 Direction          | N/A  |
| N/A                    | X Walk 1 Width (in)   | N/A  | N/A  | X Walk 2 Width (in)         | N/A  |
|                        | X Walk 1 Slope (%)    | 1.2  |      | X Walk 2 Slope (%)          | N/A  |
|                        | X Walk 1 X Slope (%)  | 2.3  |      | X Walk 2 X Slope (%)        | N/A  |
| N/A                    | Ramp inside XWalk1?   | N/A  | N/A  | Ramp inside XWalk2?         | N/A  |
|                        | Road Slope (%)        | N/A  | N/A  | Clear Space?                | N/A  |
|                        | Road X Slope (%)      | N/A  | N/A  | Clear Space to XWalk (in)   | N/A  |
| N/A                    | Any Obstructions?     | N/A  | N/A  | Storm Grate/Utility Hazard? | N/A  |
|                        | Obstruction Type      |      |      | Storm Grate/Utility Type    |      |
|                        |                       | N/A  |      |                             | N/A  |
|                        |                       |      | Yes  | Surface Condition? (G/P)    | Good |