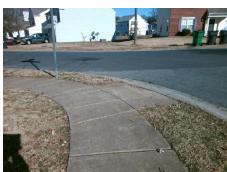

## Field Measurements/Component Compliance

Street 1 Name
Stop Condition-Street 2
Street 2 Name
Stop Condition-Street 1

MACVEAN LN StopSign REID MEADOWS DR None Possible Solutions:

Remove & Replace Curb Ramp With Two New Directional Ramps or Equivalent.

Surveyor Notes:

N/A

PROW/ADA:

Not Found, R304.5.1, R302.7

Total Cost: \$ 3200.00

| Compliance Description |                       | Data | Compliance |       | Description             | Data |
|------------------------|-----------------------|------|------------|-------|-------------------------|------|
| N/A                    | Ramp Length (in)      | 47.0 | Yes        | Ramı  | Slope (%)               | 7.8  |
| No                     | Ramp Width (in)       | 35.0 | Yes        | Ram   | xSlope (%)              | 0.6  |
| N/A                    | Flare Type LT         | N/A  | N/A        | Flare | Type RT                 | N/A  |
| N/A                    | Flare Slope LT (%)    | N/A  | N/A        | Flare | Slope RT (%)            | N/A  |
| N/A                    | Flare Traversable LT? | N/A  | N/A        | Flare | Traversable RT?         | N/A  |
| N/A                    | Landing Length (in)   | N/A  | N/A        | DWS   | Provided?               | N/A  |
| N/A                    | Landing Width (in)    | N/A  | N/A        | DWS   | Contrast?               | N/A  |
| N/A                    | Landing Slope (%)     | N/A  | N/A        | DWS   | Length (in)             | N/A  |
| N/A                    | Landing X Slope (%)   | N/A  | N/A        | DWS   | Full Width?             | N/A  |
| N/A                    | Landing Curb? (Y/N)   | N/A  | N/A        | DWS   | Offset (in)             | N/A  |
| N/A                    | Shared Landing?       | N/A  |            |       |                         |      |
| N/A                    | Gutter Ponding?       | N/A  | N/A        | Gutte | er Slope (%)            | N/A  |
| N/A                    | Gutter Lip Ht (in)    | 1.0  | N/A        | Gutte | er X Slope (%)          | N/A  |
| N/A                    | Painted X Walk1?      | No   | N/A        | Paint | ed X Walk2?             | No   |
|                        | X Walk 1 Direction    | To E |            | X Wa  | lk 2 Direction          | To N |
| N/A                    | X Walk 1 Width (in)   | N/A  | N/A        | X Wa  | ılk 2 Width (in)        | N/A  |
|                        | X Walk 1 Slope (%)    | 8.7  |            | X Wa  | ılk 2 Slope (%)         | 5.4  |
|                        | X Walk 1 X Slope (%)  | 4.5  |            | X Wa  | ılk 2 X Slope (%)       | 6.1  |
| N/A                    | Ramp inside XWalk1?   | N/A  | N/A        | Ram   | p inside XWalk2?        | N/A  |
|                        | Road Slope (%)        | 1.4  | N/A        | Clear | Space?                  | N/A  |
|                        | Road X Slope (%)      | 9.9  | N/A        | Clear | Space to XWalk (in)     | N/A  |
| N/A                    | Any Obstructions?     | N/A  | N/A        | Storn | n Grate/Utility Hazard? | N/A  |
|                        | Obstruction Type      |      |            | Storn | n Grate/Utility Type    |      |
|                        |                       | N/A  |            |       |                         | N/A  |
|                        |                       |      | No         | Surfa | ice Condition? (G/P)    | Poor |
|                        |                       |      |            |       |                         |      |