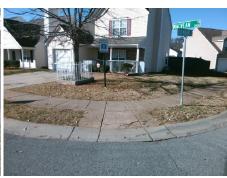

## Field Measurements/Component Compliance

Street 1 Name
Stop Condition-Street 2
Street 2 Name
Stop Condition-Street 1

MACVEAN LN StopSign REID MEADOWS DR None Possible Solutions:

Remove & Replace Curb Ramp With Two New Directional Ramps or Equivalent.

Surveyor Notes:

N/A

PROW/ADA:

Not Found, R304.5.1, R302.7

Total Cost: \$ 3200.00

| Compliance Description |                       | Data | Compliance |       | Description             | Data |
|------------------------|-----------------------|------|------------|-------|-------------------------|------|
| N/A                    | Ramp Length (in)      | 47.0 | Yes        | Ramı  | Slope (%)               | 7.8  |
| No                     | Ramp Width (in)       | 35.0 | Yes        | Ram   | xSlope (%)              | 0.6  |
| N/A                    | Flare Type LT         | N/A  | N/A        | Flare | Type RT                 | N/A  |
| N/A                    | Flare Slope LT (%)    | N/A  | N/A        | Flare | Slope RT (%)            | N/A  |
| N/A                    | Flare Traversable LT? | N/A  | N/A        | Flare | Traversable RT?         | N/A  |
| N/A                    | Landing Length (in)   | N/A  | N/A        | DWS   | Provided?               | N/A  |
| N/A                    | Landing Width (in)    | N/A  | N/A        | DWS   | Contrast?               | N/A  |
| N/A                    | Landing Slope (%)     | N/A  | N/A        | DWS   | Length (in)             | N/A  |
| N/A                    | Landing X Slope (%)   | N/A  | N/A        | DWS   | Full Width?             | N/A  |
| N/A                    | Landing Curb? (Y/N)   | N/A  | N/A        | DWS   | Offset (in)             | N/A  |
| N/A                    | Shared Landing?       | N/A  |            |       |                         |      |
| N/A                    | Gutter Ponding?       | N/A  | N/A        | Gutte | er Slope (%)            | N/A  |
| N/A                    | Gutter Lip Ht (in)    | 1.0  | N/A        | Gutte | er X Slope (%)          | N/A  |
| N/A                    | Painted X Walk1?      | No   | N/A        | Paint | ed X Walk2?             | No   |
|                        | X Walk 1 Direction    | To E |            | X Wa  | lk 2 Direction          | To N |
| N/A                    | X Walk 1 Width (in)   | N/A  | N/A        | X Wa  | ılk 2 Width (in)        | N/A  |
|                        | X Walk 1 Slope (%)    | 8.7  |            | X Wa  | ılk 2 Slope (%)         | 5.4  |
|                        | X Walk 1 X Slope (%)  | 4.5  |            | X Wa  | ılk 2 X Slope (%)       | 6.1  |
| N/A                    | Ramp inside XWalk1?   | N/A  | N/A        | Ram   | p inside XWalk2?        | N/A  |
|                        | Road Slope (%)        | 1.4  | N/A        | Clear | Space?                  | N/A  |
|                        | Road X Slope (%)      | 9.9  | N/A        | Clear | Space to XWalk (in)     | N/A  |
| N/A                    | Any Obstructions?     | N/A  | N/A        | Storn | n Grate/Utility Hazard? | N/A  |
|                        | Obstruction Type      |      |            | Storn | n Grate/Utility Type    |      |
|                        |                       | N/A  |            |       |                         | N/A  |
|                        |                       |      | No         | Surfa | ice Condition? (G/P)    | Poor |
|                        |                       |      |            |       |                         |      |