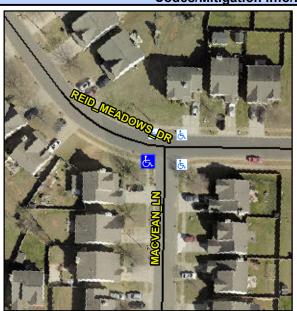

## Access Compliance Report Public Rights-of-Way (Curb Ramps)

Intersection ID: 45156 Main Street: MACVEAN\_LN Cross Street: REID\_MEADOWS\_DR Location: SW

ADA ID: 7407ADC4D403 Ramp Type: PerpDiag Initial Pass/Fail: Fail Overall Compliance: No Severity Score: 32.5