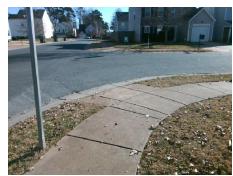

## Field Measurements/Component Compliance

Street 1 Name
Stop Condition-Street 2
Street 2 Name
Stop Condition-Street 1

MACVEAN LN StopSign REID MEADOWS DR None Possible Solutions:

Remove & Replace Curb Ramp With Two New Directional Ramps or Equivalent.

Surveyor Notes:

N/A

PROW/ADA:

Not Found, R304.5.1, R302.7

Total Cost: \$ 3200.00

| Compliance Description |                       | Data | Compliance |       | Description             | Data |
|------------------------|-----------------------|------|------------|-------|-------------------------|------|
| N/A                    | Ramp Length (in)      | 47.0 | Yes        | Ramı  | Slope (%)               | 7.8  |
| No                     | Ramp Width (in)       | 35.0 | Yes        | Ram   | xSlope (%)              | 0.6  |
| N/A                    | Flare Type LT         | N/A  | N/A        | Flare | Type RT                 | N/A  |
| N/A                    | Flare Slope LT (%)    | N/A  | N/A        | Flare | Slope RT (%)            | N/A  |
| N/A                    | Flare Traversable LT? | N/A  | N/A        | Flare | Traversable RT?         | N/A  |
| N/A                    | Landing Length (in)   | N/A  | N/A        | DWS   | Provided?               | N/A  |
| N/A                    | Landing Width (in)    | N/A  | N/A        | DWS   | Contrast?               | N/A  |
| N/A                    | Landing Slope (%)     | N/A  | N/A        | DWS   | Length (in)             | N/A  |
| N/A                    | Landing X Slope (%)   | N/A  | N/A        | DWS   | Full Width?             | N/A  |
| N/A                    | Landing Curb? (Y/N)   | N/A  | N/A        | DWS   | Offset (in)             | N/A  |
| N/A                    | Shared Landing?       | N/A  |            |       |                         |      |
| N/A                    | Gutter Ponding?       | N/A  | N/A        | Gutte | er Slope (%)            | N/A  |
| N/A                    | Gutter Lip Ht (in)    | 1.0  | N/A        | Gutte | er X Slope (%)          | N/A  |
| N/A                    | Painted X Walk1?      | No   | N/A        | Paint | ed X Walk2?             | No   |
|                        | X Walk 1 Direction    | To E |            | X Wa  | lk 2 Direction          | To N |
| N/A                    | X Walk 1 Width (in)   | N/A  | N/A        | X Wa  | ılk 2 Width (in)        | N/A  |
|                        | X Walk 1 Slope (%)    | 8.7  |            | X Wa  | ılk 2 Slope (%)         | 5.4  |
|                        | X Walk 1 X Slope (%)  | 4.5  |            | X Wa  | ılk 2 X Slope (%)       | 6.1  |
| N/A                    | Ramp inside XWalk1?   | N/A  | N/A        | Ram   | p inside XWalk2?        | N/A  |
|                        | Road Slope (%)        | 1.4  | N/A        | Clear | Space?                  | N/A  |
|                        | Road X Slope (%)      | 9.9  | N/A        | Clear | Space to XWalk (in)     | N/A  |
| N/A                    | Any Obstructions?     | N/A  | N/A        | Storn | n Grate/Utility Hazard? | N/A  |
|                        | Obstruction Type      |      |            | Storn | n Grate/Utility Type    |      |
|                        |                       | N/A  |            |       |                         | N/A  |
|                        |                       |      | No         | Surfa | ice Condition? (G/P)    | Poor |
|                        |                       |      |            |       |                         |      |