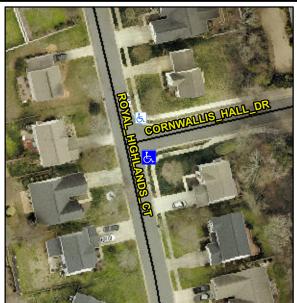

## Access Compliance Report Public Rights-of-Way (Curb Ramps)

Intersection ID: 28377 Main Street: CORNWALLIS\_HALL\_DR Cross Street: ROYAL\_HIGHLANDS\_CT Location: SE

ADA ID: 74092D8D5820 Ramp Type: Perp Initial Pass/Fail: Pass Overall Compliance: No Severity Score: 2.5

## Field Measurements/Component Compliance

Street 1 Name
CORNWALLIS HALL DR
Stop Condition-Street 2
StopSign
Street 2 Name
N/A
Stop Condition-Street 1
N/A

Possible Solutions:

Remove & Replace Entire Ramp.