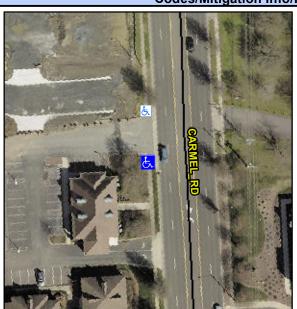

## **Access Compliance Report Public Rights-of-Way** (Curb Ramps)

Intersection ID: 10022634 Main Street: CARMEL RD **Cross Street: N/A** Location: SW Initial Pass/Fail: Fail ADA ID: 74097B7E0688 Ramp Type: PerpDiag **Overall Compliance: No Severity Score:** 12.5

**Codes/Mitigation Info/Possible Solution** 

**CARMEL RD** Street 1 Name Stop Condition-Street 2 None **ENTRANCE** Street 2 Name Stop Condition-Street 1 StopSign Possible Solutions: Remove & Replace Curb Ramp With **Two New Directional Ramps or** Equivalent. Surveyor Notes: N/A PROW/ADA: Not Found, R304.2.2