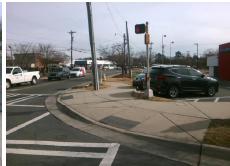

## Access Compliance Report Public Rights-of-Way (Curb Ramps)

Intersection ID: 19528 Main Street: SOUTH\_BV Cross Street: EMERYWOOD\_DR Location: SE

ADA ID: 740A3897E393 Ramp Type: Perp Initial Pass/Fail: Fail Overall Compliance: No Severity Score: 22.5

## Field Measurements/Component Compliance

Yes

Surface Condition? (G/P)

Good

| Street 1 Name           | SOUTH BV |
|-------------------------|----------|
| Stop Condition-Street 2 | Signal   |
| Street 2 Name           | N/A      |
| Stop Condition-Street 1 | N/A      |