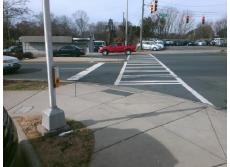

## Access Compliance Report Public Rights-of-Way (Curb Ramps)

Intersection ID: 19528 Main Street: SOUTH\_BV Cross Street: EMERYWOOD\_DR Location: SE

ADA ID: 740A3897E393 Ramp Type: Perp Initial Pass/Fail: Fail Overall Compliance: No Severity Score: 22.5

## Field Measurements/Component Compliance

Yes

Surface Condition? (G/P)

Good

| Street 1 Name           | SOUTH BV |
|-------------------------|----------|
| Stop Condition-Street 2 | Signal   |
| Street 2 Name           | N/A      |
| Stop Condition-Street 1 | N/A      |