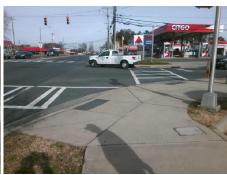

## Access Compliance Report Public Rights-of-Way (Curb Ramps)

Intersection ID: 19528 Main Street: SOUTH\_BV Cross Street: EMERYWOOD\_DR Location: SE

ADA ID: 740A3897E393 Ramp Type: Perp Initial Pass/Fail: Fail Overall Compliance: No Severity Score: 22.5

## Field Measurements/Component Compliance

Yes

Surface Condition? (G/P)

Good

| Street 1 Name           | SOUTH BV |
|-------------------------|----------|
| Stop Condition-Street 2 | Signal   |
| Street 2 Name           | N/A      |
| Stop Condition-Street 1 | N/A      |