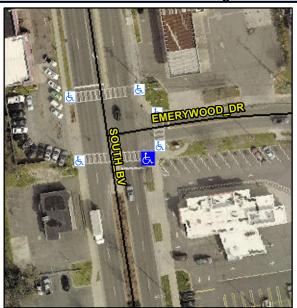

## Access Compliance Report Public Rights-of-Way (Curb Ramps)

Intersection ID: 19528 Main Street: SOUTH\_BV Cross Street: EMERYWOOD\_DR Location: SE

ADA ID: 740A3897E393 Ramp Type: Perp Initial Pass/Fail: Fail Overall Compliance: No Severity Score: 22.5

## Field Measurements/Component Compliance

Yes

Surface Condition? (G/P)

Good

| Street 1 Name           | SOUTH BV |
|-------------------------|----------|
| Stop Condition-Street 2 | Signal   |
| Street 2 Name           | N/A      |
| Stop Condition-Street 1 | N/A      |