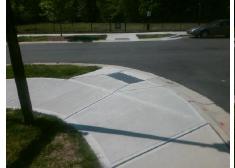

## Field Measurements/Component Compliance

Street 1 Name Stop Condition-Street 2 Street 2 Name Stop Condition-Street 1

TRIEG DR StopSign **GLENBURN LN** 

None

Possible Solutions: Remove & Replace Curb Ramp With Two New Directional Ramps or Equivalent. Surveyor Notes: N/A PROW/ADA: Not Found, R304.5.1, R304.2.2, R304.5.3

Total Cost: 3200.00

| Field Measurements/Component Compliance |                       |      |      |                             |      |
|-----------------------------------------|-----------------------|------|------|-----------------------------|------|
| Compliance Description                  |                       | Data | Comp | oliance Description         | Data |
| N/A                                     | Ramp Length (in)      | 65.0 | No   | Ramp Slope (%)              | 9.8  |
| No                                      | Ramp Width (in)       | 44.0 | No   | Ramp XSlope (%)             | 3.7  |
| N/A                                     | Flare Type LT         | N/A  | N/A  | Flare Type RT               | N/A  |
| N/A                                     | Flare Slope LT (%)    | N/A  | N/A  | Flare Slope RT (%)          | N/A  |
| N/A                                     | Flare Traversable LT? | N/A  | N/A  | Flare Traversable RT?       | N/A  |
| N/A                                     | Landing Length (in)   | N/A  | N/A  | DWS Provided?               | N/A  |
| N/A                                     | Landing Width (in)    | N/A  | N/A  | DWS Contrast?               | N/A  |
| N/A                                     | Landing Slope (%)     | N/A  | N/A  | DWS Length (in)             | N/A  |
| N/A                                     | Landing X Slope (%)   | N/A  | N/A  | DWS Full Width?             | N/A  |
| N/A                                     | Landing Curb? (Y/N)   | N/A  | N/A  | DWS Offset (in)             | N/A  |
| N/A                                     | Shared Landing?       | N/A  |      |                             |      |
| N/A                                     | Gutter Ponding?       | N/A  | N/A  | Gutter Slope (%)            | N/A  |
| N/A                                     | Gutter Lip Ht (in)    | N/A  | N/A  | Gutter X Slope (%)          | N/A  |
| N/A                                     | Painted X Walk1?      | No   | N/A  | Painted X Walk2?            | No   |
|                                         | X Walk 1 Direction    | To W |      | X Walk 2 Direction          | To S |
| N/A                                     | X Walk 1 Width (in)   | N/A  | N/A  | X Walk 2 Width (in)         | N/A  |
|                                         | X Walk 1 Slope (%)    | 1.8  |      | X Walk 2 Slope (%)          | 2.9  |
|                                         | X Walk 1 X Slope (%)  | 3.7  |      | X Walk 2 X Slope (%)        | 3.2  |
| N/A                                     | Ramp inside XWalk1?   | N/A  | N/A  | Ramp inside XWalk2?         | N/A  |
|                                         | Road Slope (%)        | 0.3  | N/A  | Clear Space?                | N/A  |
|                                         | Road X Slope (%)      | 4.5  | N/A  | Clear Space to XWalk (in)   | N/A  |
| N/A                                     | Any Obstructions?     | N/A  | N/A  | Storm Grate/Utility Hazard? | N/A  |
|                                         | Obstruction Type      |      |      | Storm Grate/Utility Type    |      |
|                                         |                       | N/A  |      |                             | N/A  |
|                                         |                       |      | Yes  | Surface Condition? (G/P)    | Good |
| -                                       |                       |      |      |                             |      |