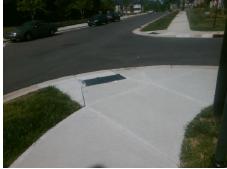

## Field Measurements/Component Compliance

Street 1 Name Stop Condition-Street 2 Street 2 Name Stop Condition-Street 1

TRIEG DR StopSign **GLENBURN LN** 

None

Possible Solutions: Remove & Replace Curb Ramp With Two New Directional Ramps or Equivalent. Surveyor Notes: N/A PROW/ADA: Not Found, R304.5.1, R304.2.2, R304.5.3

Total Cost: 3200.00

| Field Measurements/Component Compliance |                       |      |      |                             |      |
|-----------------------------------------|-----------------------|------|------|-----------------------------|------|
| Compliance Description                  |                       | Data | Comp | oliance Description         | Data |
| N/A                                     | Ramp Length (in)      | 65.0 | No   | Ramp Slope (%)              | 9.8  |
| No                                      | Ramp Width (in)       | 44.0 | No   | Ramp XSlope (%)             | 3.7  |
| N/A                                     | Flare Type LT         | N/A  | N/A  | Flare Type RT               | N/A  |
| N/A                                     | Flare Slope LT (%)    | N/A  | N/A  | Flare Slope RT (%)          | N/A  |
| N/A                                     | Flare Traversable LT? | N/A  | N/A  | Flare Traversable RT?       | N/A  |
| N/A                                     | Landing Length (in)   | N/A  | N/A  | DWS Provided?               | N/A  |
| N/A                                     | Landing Width (in)    | N/A  | N/A  | DWS Contrast?               | N/A  |
| N/A                                     | Landing Slope (%)     | N/A  | N/A  | DWS Length (in)             | N/A  |
| N/A                                     | Landing X Slope (%)   | N/A  | N/A  | DWS Full Width?             | N/A  |
| N/A                                     | Landing Curb? (Y/N)   | N/A  | N/A  | DWS Offset (in)             | N/A  |
| N/A                                     | Shared Landing?       | N/A  |      |                             |      |
| N/A                                     | Gutter Ponding?       | N/A  | N/A  | Gutter Slope (%)            | N/A  |
| N/A                                     | Gutter Lip Ht (in)    | N/A  | N/A  | Gutter X Slope (%)          | N/A  |
| N/A                                     | Painted X Walk1?      | No   | N/A  | Painted X Walk2?            | No   |
|                                         | X Walk 1 Direction    | To W |      | X Walk 2 Direction          | To S |
| N/A                                     | X Walk 1 Width (in)   | N/A  | N/A  | X Walk 2 Width (in)         | N/A  |
|                                         | X Walk 1 Slope (%)    | 1.8  |      | X Walk 2 Slope (%)          | 2.9  |
|                                         | X Walk 1 X Slope (%)  | 3.7  |      | X Walk 2 X Slope (%)        | 3.2  |
| N/A                                     | Ramp inside XWalk1?   | N/A  | N/A  | Ramp inside XWalk2?         | N/A  |
|                                         | Road Slope (%)        | 0.3  | N/A  | Clear Space?                | N/A  |
|                                         | Road X Slope (%)      | 4.5  | N/A  | Clear Space to XWalk (in)   | N/A  |
| N/A                                     | Any Obstructions?     | N/A  | N/A  | Storm Grate/Utility Hazard? | N/A  |
|                                         | Obstruction Type      |      |      | Storm Grate/Utility Type    |      |
|                                         |                       | N/A  |      |                             | N/A  |
|                                         |                       |      | Yes  | Surface Condition? (G/P)    | Good |
| -                                       |                       |      |      |                             |      |