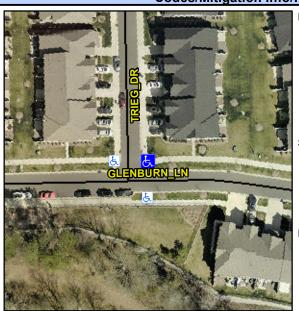

## **Access Compliance Report Public Rights-of-Way** (Curb Ramps)

Intersection ID: 51539 Main Street: TRIEG DR **Cross Street: GLENBURN LN** Location: N ADA ID: 740B71CE1B54 Ramp Type: PerpDiag Initial Pass/Fail: Fail **Overall Compliance: No Severity Score:** 22.5

## Field Measurements/Component Compliance

Street 1 Name Stop Condition-Street 2 Street 2 Name Stop Condition-Street 1

TRIEG DR StopSign **GLENBURN LN** 

None

Possible Solutions: Remove & Replace Curb Ramp With Two New Directional Ramps or Equivalent. Surveyor Notes: N/A PROW/ADA: Not Found, R304.5.1, R304.2.2, R304.5.3