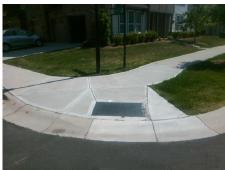

## Field Measurements/Component Compliance

Street 1 Name Stop Condition-Street 2 Street 2 Name Stop Condition-Street 1

TRIEG DR StopSign **GLENBURN LN** 

None

Possible Solutions: Remove & Replace Curb Ramp With Two New Directional Ramps or Equivalent. Surveyor Notes: N/A PROW/ADA: Not Found, R304.5.1, R304.2.2, R304.5.3

Total Cost: 3200.00

| Field Measurements/Component Compliance |                       |      |      |                             |      |
|-----------------------------------------|-----------------------|------|------|-----------------------------|------|
| Compliance Description                  |                       | Data | Comp | oliance Description         | Data |
| N/A                                     | Ramp Length (in)      | 65.0 | No   | Ramp Slope (%)              | 9.8  |
| No                                      | Ramp Width (in)       | 44.0 | No   | Ramp XSlope (%)             | 3.7  |
| N/A                                     | Flare Type LT         | N/A  | N/A  | Flare Type RT               | N/A  |
| N/A                                     | Flare Slope LT (%)    | N/A  | N/A  | Flare Slope RT (%)          | N/A  |
| N/A                                     | Flare Traversable LT? | N/A  | N/A  | Flare Traversable RT?       | N/A  |
| N/A                                     | Landing Length (in)   | N/A  | N/A  | DWS Provided?               | N/A  |
| N/A                                     | Landing Width (in)    | N/A  | N/A  | DWS Contrast?               | N/A  |
| N/A                                     | Landing Slope (%)     | N/A  | N/A  | DWS Length (in)             | N/A  |
| N/A                                     | Landing X Slope (%)   | N/A  | N/A  | DWS Full Width?             | N/A  |
| N/A                                     | Landing Curb? (Y/N)   | N/A  | N/A  | DWS Offset (in)             | N/A  |
| N/A                                     | Shared Landing?       | N/A  |      |                             |      |
| N/A                                     | Gutter Ponding?       | N/A  | N/A  | Gutter Slope (%)            | N/A  |
| N/A                                     | Gutter Lip Ht (in)    | N/A  | N/A  | Gutter X Slope (%)          | N/A  |
| N/A                                     | Painted X Walk1?      | No   | N/A  | Painted X Walk2?            | No   |
|                                         | X Walk 1 Direction    | To W |      | X Walk 2 Direction          | To S |
| N/A                                     | X Walk 1 Width (in)   | N/A  | N/A  | X Walk 2 Width (in)         | N/A  |
|                                         | X Walk 1 Slope (%)    | 1.8  |      | X Walk 2 Slope (%)          | 2.9  |
|                                         | X Walk 1 X Slope (%)  | 3.7  |      | X Walk 2 X Slope (%)        | 3.2  |
| N/A                                     | Ramp inside XWalk1?   | N/A  | N/A  | Ramp inside XWalk2?         | N/A  |
|                                         | Road Slope (%)        | 0.3  | N/A  | Clear Space?                | N/A  |
|                                         | Road X Slope (%)      | 4.5  | N/A  | Clear Space to XWalk (in)   | N/A  |
| N/A                                     | Any Obstructions?     | N/A  | N/A  | Storm Grate/Utility Hazard? | N/A  |
|                                         | Obstruction Type      |      |      | Storm Grate/Utility Type    |      |
|                                         |                       | N/A  |      |                             | N/A  |
|                                         |                       |      | Yes  | Surface Condition? (G/P)    | Good |
| -                                       |                       |      |      |                             |      |