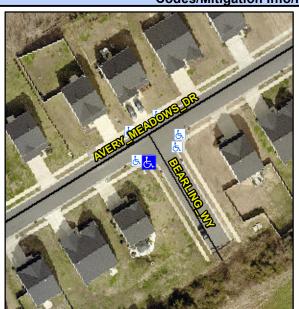

## Access Compliance Report Public Rights-of-Way (Curb Ramps)

Intersection ID: 52172 Main Street: BEARLING\_WY Cross Street: AVERY\_MEADOWS\_DR Location: SW

ADA ID: 741A2DDE40E4 Ramp Type: Perp Initial Pass/Fail: Fail Overall Compliance: No Severity Score: 1.25