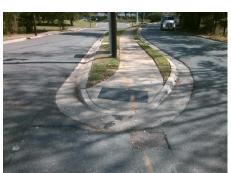

## **Access Compliance Report Public Rights-of-Way** (Curb Ramps)

Intersection ID: 12202 Main Street: E\_12TH\_ST Cross Street: N\_ALEXANDER\_ST Location: ADA ID: 741A8231627C Ramp Type: BlendTrans1 Initial Pass/Fail: Fail **Overall Compliance: No Severity Score:** 10

## Field Measurements/Component Compliance

N ALEXANDER ST Street 1 Name Stop Condition-Street 1 StopSign Street 2 Name Stop Condition-Street 2

**Remove & Replace Curb Ramp With Two New Directional Ramps or** Equivalent.