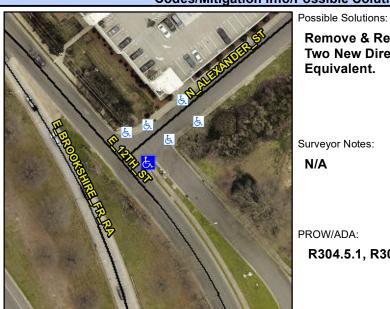

## **Access Compliance Report Public Rights-of-Way** (Curb Ramps)

Intersection ID: 12202 Main Street: E\_12TH\_ST Cross Street: N\_ALEXANDER\_ST Location: ADA ID: 741A8231627C Ramp Type: BlendTrans1 Initial Pass/Fail: Fail **Overall Compliance: No Severity Score:** 10

## Field Measurements/Component Compliance

N ALEXANDER ST Street 1 Name Stop Condition-Street 1 StopSign Street 2 Name Stop Condition-Street 2

**Remove & Replace Curb Ramp With Two New Directional Ramps or** Equivalent.