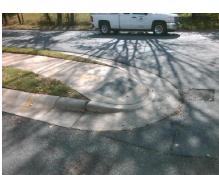

## **Access Compliance Report Public Rights-of-Way** (Curb Ramps)

Intersection ID: 12202 Main Street: E\_12TH\_ST Cross Street: N\_ALEXANDER\_ST Location: ADA ID: 741A8231627C Ramp Type: BlendTrans1 Initial Pass/Fail: Fail **Overall Compliance: No Severity Score:** 10

## Field Measurements/Component Compliance

N ALEXANDER ST Street 1 Name Stop Condition-Street 1 StopSign Street 2 Name Stop Condition-Street 2

**Remove & Replace Curb Ramp With Two New Directional Ramps or** Equivalent.