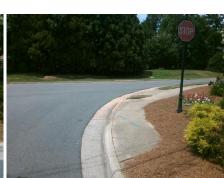

## **Access Compliance Report Public Rights-of-Way** (Curb Ramps)

Intersection ID: 28287 Main Street: BRANDON\_BROOK\_DR Cross Street: OLD\_ARDREY\_KELL\_RD Location: NE **Severity Score:** ADA ID: 741D40C6D358 Ramp Type: Perp Initial Pass/Fail: Fail **Overall Compliance: No** 25

Total Cost:

1850.00

| Field Measurements/Component Compliance |                       |       |       |        |                       |      |  |
|-----------------------------------------|-----------------------|-------|-------|--------|-----------------------|------|--|
| Compliance Description                  |                       | Data  | Compl | liance | Description           | Data |  |
| N/A                                     | Ramp Length (in)      | 47.0  | Yes   | Ramp   | Slope (%)             | 7.7  |  |
| Yes                                     | Ramp Width (in)       | 52.0  | No    | Ramp   | XSlope (%)            | 7.3  |  |
| N/A                                     | Flare Type LT         | N/A   | N/A   | Flare  | Type RT               | N/A  |  |
| N/A                                     | Flare Slope LT (%)    | N/A   | N/A   | Flare  | Slope RT (%)          | N/A  |  |
| N/A                                     | Flare Traversable LT? | N/A   | N/A   | Flare  | Traversable RT?       | N/A  |  |
| N/A                                     | Landing Length (in)   | N/A   | N/A   | DWS    | Provided?             | N/A  |  |
| N/A                                     | Landing Width (in)    | N/A   | N/A   | DWS    | Contrast?             | N/A  |  |
| N/A                                     | Landing Slope (%)     | N/A   | N/A   | DWS    | Length (in)           | N/A  |  |
| N/A                                     | Landing X Slope (%)   | N/A   | N/A   | DWS    | Full Width?           | N/A  |  |
| N/A                                     | Landing Curb? (Y/N)   | N/A   | N/A   | DWS    | Offset (in)           | N/A  |  |
| N/A                                     | Shared Landing?       | N/A   |       |        |                       |      |  |
| N/A                                     | Gutter Ponding?       | N/A   | N/A   | Gutte  | r Slope (%)           | N/A  |  |
| N/A                                     | Gutter Lip Ht (in)    | N/A   | N/A   | Gutte  | r X Slope (%)         | N/A  |  |
| N/A                                     | Painted X Walk1?      | No    | N/A   | Painte | ed X Walk2?           | N/A  |  |
|                                         | X Walk 1 Direction    | To SW |       | X Wa   | lk 2 Direction        | N/A  |  |
| N/A                                     | X Walk 1 Width (in)   | N/A   | N/A   | X Wa   | lk 2 Width (in)       | N/A  |  |
|                                         | X Walk 1 Slope (%)    | 5.4   |       | X Wa   | lk 2 Slope (%)        | N/A  |  |
|                                         | X Walk 1 X Slope (%)  | 6.2   |       | X Wa   | lk 2 X Slope (%)      | N/A  |  |
| N/A                                     | Ramp inside XWalk1?   | N/A   | N/A   | Ramp   | inside XWalk2?        | N/A  |  |
|                                         | Road Slope (%)        | N/A   | N/A   | Clear  | Space?                | N/A  |  |
|                                         | Road X Slope (%)      | N/A   | N/A   | Clear  | Space to XWalk (in)   | N/A  |  |
| N/A                                     | Any Obstructions?     | N/A   | N/A   | Storm  | Grate/Utility Hazard? | N/A  |  |
|                                         | Obstruction Type      |       |       | Storm  | Grate/Utility Type    |      |  |
|                                         |                       | N/A   |       |        |                       | N/A  |  |
|                                         |                       |       | Yes   | Surfa  | ce Condition? (G/P)   | Good |  |
|                                         |                       |       |       |        |                       |      |  |