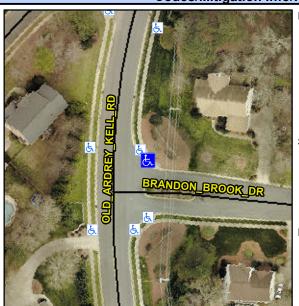

## **Access Compliance Report Public Rights-of-Way** (Curb Ramps)

Intersection ID: 28287 Main Street: BRANDON\_BROOK\_DR Cross Street: OLD\_ARDREY\_KELL\_RD Location: NE **Severity Score:** ADA ID: 741D40C6D358 Ramp Type: Perp Initial Pass/Fail: Fail **Overall Compliance: No** 25