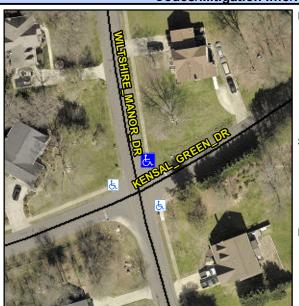

## **Access Compliance Report Public Rights-of-Way** (Curb Ramps)

Intersection ID: N/A Main Street: KENSAL GREEN DR Cross Street: WILTSHIRE\_MANOR\_DR Location: N ADA ID: 74219C450AE3 Ramp Type: Directional1 Initial Pass/Fail: Fail **Overall Compliance: No Severity Score:** 10