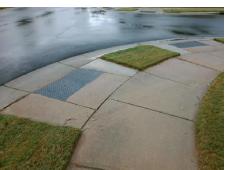

## **Access Compliance Report Public Rights-of-Way** (Curb Ramps)

Data

7.3

1.8

N/A

Good

**Cross Street: LONGSTRAW RD** Intersection ID: 50591 Main Street: GREEN GRASS RD Location: NE **Overall Compliance: No** ADA ID: 74223F063677 Ramp Type: Perp Initial Pass/Fail: Fail **Severity Score:** 8.75

N/A

N/A

N/A

**GREEN GRASS RD** Street 1 Name Stop Condition-Street 2 None Street 2 Name N/A Stop Condition-Street 1 N/A

| -       | Possible Solutions:           |
|---------|-------------------------------|
|         | Remove & Replace Entire Ramp. |
|         |                               |
|         |                               |
|         |                               |
| 3       |                               |
|         | Surveyor Notes:               |
| 1       | N/A                           |
|         |                               |
|         |                               |
|         |                               |
| -       | PROW/ADA:                     |
|         | R304.5.1                      |
| 1       |                               |
| A STATE |                               |
| _       |                               |
|         |                               |
|         |                               |
|         |                               |