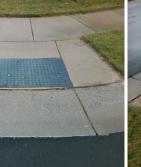

N/A

N/A

N/A

**GREEN GRASS RD** Street 1 Name Stop Condition-Street 2 None Street 2 Name N/A Stop Condition-Street 1 N/A

| -       | Possible Solutions:           |
|---------|-------------------------------|
|         | Remove & Replace Entire Ramp. |
|         |                               |
|         |                               |
|         |                               |
| 3       |                               |
|         | Surveyor Notes:               |
| 1       | N/A                           |
|         |                               |
|         |                               |
|         |                               |
| -       | PROW/ADA:                     |
|         | R304.5.1                      |
| 1       |                               |
| A STATE |                               |
| _       |                               |
|         |                               |
|         |                               |
|         |                               |