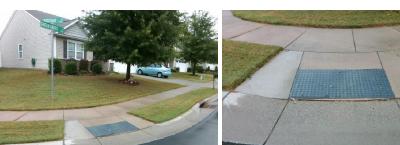

N/A

N/A

N/A

**GREEN GRASS RD** Street 1 Name Stop Condition-Street 2 None Street 2 Name N/A Stop Condition-Street 1 N/A

| -       | Possible Solutions:           |
|---------|-------------------------------|
|         | Remove & Replace Entire Ramp. |
|         |                               |
|         |                               |
|         |                               |
| 3       |                               |
|         | Surveyor Notes:               |
| 1       | N/A                           |
|         |                               |
|         |                               |
|         |                               |
| -       | PROW/ADA:                     |
|         | R304.5.1                      |
| 1       |                               |
| A STATE |                               |
| _       |                               |
|         |                               |
|         |                               |
|         |                               |