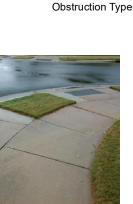

N/A

N/A

N/A

**GREEN GRASS RD** Street 1 Name Stop Condition-Street 2 None Street 2 Name N/A Stop Condition-Street 1 N/A

| -       | Possible Solutions:           |
|---------|-------------------------------|
|         | Remove & Replace Entire Ramp. |
|         |                               |
|         |                               |
|         |                               |
| 3       |                               |
|         | Surveyor Notes:               |
| 1       | N/A                           |
|         |                               |
|         |                               |
|         |                               |
| -       | PROW/ADA:                     |
|         | R304.5.1                      |
| 1       |                               |
| A STATE |                               |
| _       |                               |
|         |                               |
|         |                               |
|         |                               |