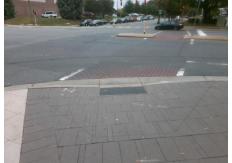

Good

Surface Condition? (G/P)

Intersection ID: N/A Main Street: E STONEWALL ST **Cross Street: S MCDOWELL ST** Location: SE 0

ADA ID: 7423A4C9BB29 Ramp Type: Perp Initial Pass/Fail: Pass **Overall Compliance: No Severity Score:** 

## Field Measurements/Component Compliance

**Data Compliance Description** 

**E STONEWALL ST** Street 1 Name Stop Condition-Street 2 Signal Street 2 Name N/A Stop Condition-Street 1 N/A

Remove & Replace Entire Ramp. Surveyor Notes: N/A PROW/ADA: Not Found, R304.2.2-Perp, R304.3.2-Para, R305.2

Total Cost: 1850.00

| N/A | Ramp Length (in)      | 97.0   | Yes | Ramp Slope (%)              |
|-----|-----------------------|--------|-----|-----------------------------|
| Yes | Ramp Width (in)       | 48.0   | Yes | Ramp XSlope (%)             |
| N/A | Flare Type LT         | Sloped | N/A | Flare Type RT               |
| N/A | Flare Slope LT (%)    | 8.2    | Yes | Flare Slope RT (%)          |
| N/A | Flare Traversable LT? | Yes    | N/A | Flare Traversable RT?       |
| Yes | Landing Length (in)   | 48.0   | Yes | DWS Provided?               |
| Yes | Landing Width (in)    | 48.0   | Yes | DWS Contrast?               |
| No  | Landing Slope (%)     | 2.5    | Yes | DWS Length (in)             |
| Yes | Landing X Slope (%)   | 1.0    | Yes | DWS Full Width?             |
| N/A | Landing Curb? (Y/N)   | No     | No  | DWS Offset (in)             |
| N/A | Shared Landing?       | No     |     |                             |
| Yes | Gutter Ponding?       | No     | Yes | Gutter Slope (%)            |
| Yes | Gutter Lip Ht (in)    | 0.0    | Yes | Gutter X Slope (%)          |
| N/A | Painted X Walk1?      | Yes    | N/A | Painted X Walk2?            |
|     | X Walk 1 Direction    | To NE  |     | X Walk 2 Direction          |
| N/A | X Walk 1 Width (in)   | 126.0  | N/A | X Walk 2 Width (in)         |
|     | X Walk 1 Slope (%)    | 6.4    |     | X Walk 2 Slope (%)          |
|     | X Walk 1 X Slope (%)  | 1.9    |     | X Walk 2 X Slope (%)        |
| Yes | Ramp inside XWalk1?   | Yes    | N/A | Ramp inside XWalk2?         |
|     | Road Slope (%)        | N/A    | N/A | Clear Space?                |
|     | Road X Slope (%)      | N/A    | N/A | Clear Space to XWalk (in)   |
| Yes | Any Obstructions?     | No     | Yes | Storm Grate/Utility Hazard? |
|     | Obstruction Type      |        | l   | Storm Grate/Utility Type    |