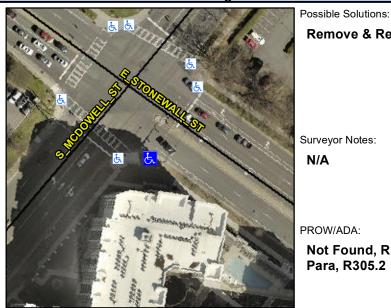

Good

Surface Condition? (G/P)

Intersection ID: N/A Main Street: E STONEWALL ST **Cross Street: S MCDOWELL ST** Location: SE 0

ADA ID: 7423A4C9BB29 Ramp Type: Perp Initial Pass/Fail: Pass **Overall Compliance: No Severity Score:** 

## Field Measurements/Component Compliance

**Data Compliance Description** 

**E STONEWALL ST** Street 1 Name Stop Condition-Street 2 Signal Street 2 Name N/A Stop Condition-Street 1 N/A

Remove & Replace Entire Ramp. Surveyor Notes: N/A PROW/ADA: Not Found, R304.2.2-Perp, R304.3.2-Para, R305.2