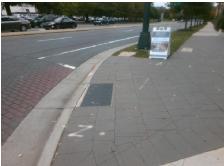

Good

Surface Condition? (G/P)

Intersection ID: N/A Main Street: E STONEWALL ST **Cross Street: S MCDOWELL ST** Location: SE 0

ADA ID: 7423A4C9BB29 Ramp Type: Perp Initial Pass/Fail: Pass **Overall Compliance: No Severity Score:** 

## Field Measurements/Component Compliance

**Data Compliance Description** 

**E STONEWALL ST** Street 1 Name Stop Condition-Street 2 Signal Street 2 Name N/A Stop Condition-Street 1 N/A

Remove & Replace Entire Ramp. Surveyor Notes: N/A PROW/ADA: Not Found, R304.2.2-Perp, R304.3.2-Para, R305.2

Total Cost: 1850.00

| N/A | Ramp Length (in)      | 97.0   | Yes | Ramp Slope (%)              |
|-----|-----------------------|--------|-----|-----------------------------|
| Yes | Ramp Width (in)       | 48.0   | Yes | Ramp XSlope (%)             |
| N/A | Flare Type LT         | Sloped | N/A | Flare Type RT               |
| N/A | Flare Slope LT (%)    | 8.2    | Yes | Flare Slope RT (%)          |
| N/A | Flare Traversable LT? | Yes    | N/A | Flare Traversable RT?       |
| Yes | Landing Length (in)   | 48.0   | Yes | DWS Provided?               |
| Yes | Landing Width (in)    | 48.0   | Yes | DWS Contrast?               |
| No  | Landing Slope (%)     | 2.5    | Yes | DWS Length (in)             |
| Yes | Landing X Slope (%)   | 1.0    | Yes | DWS Full Width?             |
| N/A | Landing Curb? (Y/N)   | No     | No  | DWS Offset (in)             |
| N/A | Shared Landing?       | No     |     |                             |
| Yes | Gutter Ponding?       | No     | Yes | Gutter Slope (%)            |
| Yes | Gutter Lip Ht (in)    | 0.0    | Yes | Gutter X Slope (%)          |
| N/A | Painted X Walk1?      | Yes    | N/A | Painted X Walk2?            |
|     | X Walk 1 Direction    | To NE  |     | X Walk 2 Direction          |
| N/A | X Walk 1 Width (in)   | 126.0  | N/A | X Walk 2 Width (in)         |
|     | X Walk 1 Slope (%)    | 6.4    |     | X Walk 2 Slope (%)          |
|     | X Walk 1 X Slope (%)  | 1.9    |     | X Walk 2 X Slope (%)        |
| Yes | Ramp inside XWalk1?   | Yes    | N/A | Ramp inside XWalk2?         |
|     | Road Slope (%)        | N/A    | N/A | Clear Space?                |
|     | Road X Slope (%)      | N/A    | N/A | Clear Space to XWalk (in)   |
| Yes | Any Obstructions?     | No     | Yes | Storm Grate/Utility Hazard? |
|     | Obstruction Type      |        | l   | Storm Grate/Utility Type    |