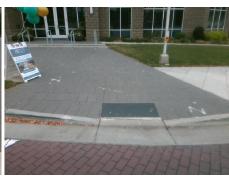

Good

Surface Condition? (G/P)

Intersection ID: N/A Main Street: E STONEWALL ST **Cross Street: S MCDOWELL ST** Location: SE 0

ADA ID: 7423A4C9BB29 Ramp Type: Perp Initial Pass/Fail: Pass **Overall Compliance: No Severity Score:** 

## Field Measurements/Component Compliance

**Data Compliance Description** 

**E STONEWALL ST** Street 1 Name Stop Condition-Street 2 Signal Street 2 Name N/A Stop Condition-Street 1 N/A

Remove & Replace Entire Ramp. Surveyor Notes: N/A PROW/ADA: Not Found, R304.2.2-Perp, R304.3.2-Para, R305.2

Total Cost: 1850.00

| N/A | Ramp Length (in)      | 97.0   | Yes | Ramp Slope (%)              |
|-----|-----------------------|--------|-----|-----------------------------|
| Yes | Ramp Width (in)       | 48.0   | Yes | Ramp XSlope (%)             |
| N/A | Flare Type LT         | Sloped | N/A | Flare Type RT               |
| N/A | Flare Slope LT (%)    | 8.2    | Yes | Flare Slope RT (%)          |
| N/A | Flare Traversable LT? | Yes    | N/A | Flare Traversable RT?       |
| Yes | Landing Length (in)   | 48.0   | Yes | DWS Provided?               |
| Yes | Landing Width (in)    | 48.0   | Yes | DWS Contrast?               |
| No  | Landing Slope (%)     | 2.5    | Yes | DWS Length (in)             |
| Yes | Landing X Slope (%)   | 1.0    | Yes | DWS Full Width?             |
| N/A | Landing Curb? (Y/N)   | No     | No  | DWS Offset (in)             |
| N/A | Shared Landing?       | No     |     |                             |
| Yes | Gutter Ponding?       | No     | Yes | Gutter Slope (%)            |
| Yes | Gutter Lip Ht (in)    | 0.0    | Yes | Gutter X Slope (%)          |
| N/A | Painted X Walk1?      | Yes    | N/A | Painted X Walk2?            |
|     | X Walk 1 Direction    | To NE  |     | X Walk 2 Direction          |
| N/A | X Walk 1 Width (in)   | 126.0  | N/A | X Walk 2 Width (in)         |
|     | X Walk 1 Slope (%)    | 6.4    |     | X Walk 2 Slope (%)          |
|     | X Walk 1 X Slope (%)  | 1.9    |     | X Walk 2 X Slope (%)        |
| Yes | Ramp inside XWalk1?   | Yes    | N/A | Ramp inside XWalk2?         |
|     | Road Slope (%)        | N/A    | N/A | Clear Space?                |
|     | Road X Slope (%)      | N/A    | N/A | Clear Space to XWalk (in)   |
| Yes | Any Obstructions?     | No     | Yes | Storm Grate/Utility Hazard? |
|     | Obstruction Type      |        | l   | Storm Grate/Utility Type    |