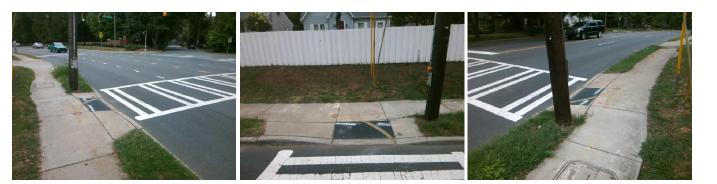

## Access Compliance Report Public Rights-of-Way (Curb Ramps)

| Intersection ID: 16244                  | Main Street: CAMBRIDGE_RD |                     |                   |         | Street:                                 | PARK_RD               | Location:         | NE                          |                             |            |
|-----------------------------------------|---------------------------|---------------------|-------------------|---------|-----------------------------------------|-----------------------|-------------------|-----------------------------|-----------------------------|------------|
| ADA ID: 74256B4B8460                    | Ramp Type: Perp           |                     |                   |         | Pass/Fa                                 | ail: Fail Overall     | o Severity Score: | 35                          |                             |            |
| Codes/Mitigation Info/Possible Solution |                           |                     |                   |         | Field Measurements/Component Compliance |                       |                   |                             |                             |            |
|                                         | A CAL                     | Possible Solutions: |                   |         | Compliance Description                  |                       |                   | Data Compliance Description |                             |            |
|                                         | 6.                        | Remove & Re         | place Entire Ram  | n       | N/A                                     | Ramp Length (in)      | 24.0              | No                          | Ramp Slope (%)              | 14.3       |
|                                         |                           |                     |                   | Ρ.      | No                                      | Ramp Width (in)       | 46.0              |                             | Ramp XSlope (%)             | 3.1        |
| A AND A NEW                             | A martin                  |                     |                   |         | N/A                                     | Flare Type LT         | N/A               | N/A                         | Flare Type RT               | N/A        |
|                                         | x J L SH                  |                     |                   |         | N/A                                     | Flare Slope LT (%)    | N/A               | N/A                         | Flare Slope RT (%)          | N/A        |
|                                         |                           |                     |                   |         | N/A                                     | Flare Traversable LT? | N/A               | N/A                         | Flare Traversable RT?       | N/A        |
| A MADE E                                |                           |                     |                   |         | N/A                                     | Landing Length (in)   | N/A               | N/A                         | DWS Provided?               | N/A        |
|                                         |                           | Surveyor Notes:     |                   |         | N/A                                     | Landing Width (in)    | N/A               | N/A                         | DWS Contrast?               | N/A        |
|                                         |                           | N/A                 |                   |         | N/A                                     | Landing Slope (%)     | N/A               | N/A                         | DWS Length (in)             | N/A        |
|                                         |                           |                     |                   |         | N/A                                     | Landing X Slope (%)   | N/A               | N/A                         | DWS Full Width?             | N/A        |
|                                         | No.                       |                     |                   |         | N/A                                     | Landing Curb? (Y/N)   | N/A               | N/A                         | DWS Offset (in)             | N/A        |
|                                         | HE /                      |                     |                   |         | N/A                                     | Shared Landing?       | N/A               |                             |                             |            |
|                                         |                           | PROW/ADA:           |                   |         | N/A                                     | Gutter Ponding?       | N/A               | N/A                         | Gutter Slope (%)            | N/A        |
|                                         |                           |                     | 304.5.1, R304.2.2 |         | N/A                                     | Gutter Lip Ht (in)    | N/A               | N/A                         | Gutter X Slope (%)          | N/A        |
|                                         |                           | R304.5.3            | 304.3.1, 1304.2.2 | ,       | N/A                                     | Painted X Walk1?      | Yes               | N/A                         | Painted X Walk2?            | N/A        |
| 1 Start Inst                            | Contraction of the        | 1100-11010          |                   |         |                                         | X Walk 1 Direction    | To W              |                             | X Walk 2 Direction          | N/A        |
|                                         |                           |                     |                   | N/A     | X Walk 1 Width (in)                     | 104.0                 | N/A               | X Walk 2 Width (in)         | N/A                         |            |
| Street 1 Name                           | PARK RD                   | 1                   |                   |         | N/A                                     | X Walk 1 Slope (%)    | 5.1               |                             | X Walk 2 Slope (%)          | N/A        |
| Stop Condition-Street 2                 | Signal                    |                     |                   |         |                                         | X Walk 1 X Slope (%)  | 1.6               |                             | X Walk 2 X Slope (%)        | N/A        |
| Street 2 Name                           | N/A                       |                     |                   |         | N/A                                     | Ramp inside XWalk1?   | Yes               | N/A                         | Ramp inside XWalk2?         | N/A        |
| Stop Condition-Street 1                 | N/A<br>N/A                |                     |                   |         | N/A                                     | Road Slope (%)        | N/A               | N/A                         | Clear Space?                | N/A        |
| Stop Condition-Street 1                 | N/A                       |                     |                   |         |                                         | • • • •               | N/A               | N/A                         | ·                           | N/A<br>N/A |
|                                         |                           |                     |                   |         | N// A                                   | Road X Slope (%)      |                   |                             | Clear Space to XWalk (in)   |            |
|                                         |                           | Tatal Cast          |                   | 4050.00 | N/A                                     | Any Obstructions?     | N/A               | N/A                         | Storm Grate/Utility Hazard? | N/A        |
|                                         |                           | Total Cost:         | \$                | 1850.00 |                                         | Obstruction Type      |                   |                             | Storm Grate/Utility Type    |            |
|                                         |                           |                     |                   |         |                                         |                       | N/A               |                             |                             | N/A        |