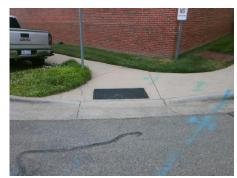

## Access Compliance Report Public Rights-of-Way (Curb Ramps)

Intersection ID: 12182 Main Street: BRYANT\_ST Cross Street: S\_SUMMIT\_AV Location: NW

ADA ID: 742715A495AD Ramp Type: BlendTrans1 Initial Pass/Fail: Fail Overall Compliance: No Severity Score: 1.25

Surveyor Notes:

N/A

PROW/ADA:

R304.5.3

Total Cost: \$ 3200.00

Compliance Description Data Compliance Description Data Ramp Length (in) Yes BlendTrans Slope (%) N/A 60.0 2.4 48.0 No Yes Ramp Width (in) BlendTrans XSlope (%) 2.3 N/A N/A Flare Type LT N/A Flare Type RT N/A N/A Flare Slope LT (%) N/A N/A Flare Slope RT (%) N/A N/A Flare Traversable LT? N/A N/A Flare Traversable RT? N/A N/A Landing Length (in) N/A N/A **DWS Provided?** N/A N/A Landing Width (in) N/A N/A **DWS Contrast?** N/A N/A N/A N/A Landing Slope (%) DWS Length (in) N/A N/A Landing X Slope (%) N/A N/A DWS Full Width? N/A N/A Landing Curb? (Y/N) N/A N/A DWS Offset (in) N/A N/A N/A Shared Landing? N/A **Gutter Ponding?** N/A N/A Gutter Slope (%) N/A N/A Gutter Lip Ht (in) N/A N/A Gutter X Slope (%) N/A N/A Painted X Walk1? No N/A Painted X Walk2? No X Walk 1 Direction To S X Walk 2 Direction To E N/A X Walk 1 Width (in) X Walk 2 Width (in) N/A X Walk 1 Slope (%) 2.9 X Walk 2 Slope (%) 2.5 X Walk 1 X Slope (%) 0.3 X Walk 2 X Slope (%) 1.2 N/A N/A Ramp inside XWalk2? N/A N/A Ramp inside XWalk1? Road Slope (%) 1.0 Clear Space? N/A N/A Road X Slope (%) 2.3 Clear Space to XWalk (in) N/A N/A N/A N/A Any Obstructions? Storm Grate/Utility Hazard? N/A **Obstruction Type** Storm Grate/Utility Type N/A N/A Yes Surface Condition? (G/P) Good N/A Curb Slope (%) N/A