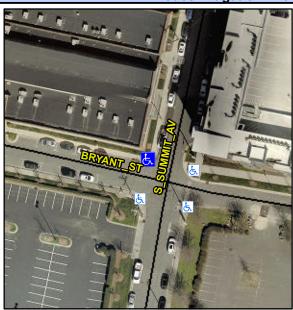

## Access Compliance Report Public Rights-of-Way (Curb Ramps)

Intersection ID: 12182 Main Street: BRYANT\_ST Cross Street: S\_SUMMIT\_AV Location: NW

ADA ID: 742715A495AD Ramp Type: BlendTrans1 Initial Pass/Fail: Fail Overall Compliance: No Severity Score: 1.25