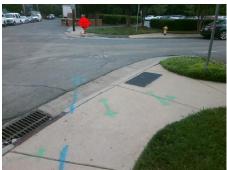

## Access Compliance Report Public Rights-of-Way (Curb Ramps)

Intersection ID: 12182 Main Street: BRYANT\_ST Cross Street: S\_SUMMIT\_AV Location: NW

ADA ID: 742715A495AD Ramp Type: BlendTrans1 Initial Pass/Fail: Fail Overall Compliance: No Severity Score: 1.25

Surveyor Notes:

N/A

PROW/ADA:

R304.5.3

Total Cost: \$ 3200.00

Compliance Description Data Compliance Description Data Ramp Length (in) Yes BlendTrans Slope (%) N/A 60.0 2.4 48.0 No Yes Ramp Width (in) BlendTrans XSlope (%) 2.3 N/A N/A Flare Type LT N/A Flare Type RT N/A N/A Flare Slope LT (%) N/A N/A Flare Slope RT (%) N/A N/A Flare Traversable LT? N/A N/A Flare Traversable RT? N/A N/A Landing Length (in) N/A N/A **DWS Provided?** N/A N/A Landing Width (in) N/A N/A **DWS Contrast?** N/A N/A N/A N/A Landing Slope (%) DWS Length (in) N/A N/A Landing X Slope (%) N/A N/A DWS Full Width? N/A N/A Landing Curb? (Y/N) N/A N/A DWS Offset (in) N/A N/A N/A Shared Landing? N/A **Gutter Ponding?** N/A N/A Gutter Slope (%) N/A N/A Gutter Lip Ht (in) N/A N/A Gutter X Slope (%) N/A N/A Painted X Walk1? No N/A Painted X Walk2? No X Walk 1 Direction To S X Walk 2 Direction To E N/A X Walk 1 Width (in) X Walk 2 Width (in) N/A X Walk 1 Slope (%) 2.9 X Walk 2 Slope (%) 2.5 X Walk 1 X Slope (%) 0.3 X Walk 2 X Slope (%) 1.2 N/A N/A Ramp inside XWalk2? N/A N/A Ramp inside XWalk1? Road Slope (%) 1.0 Clear Space? N/A N/A Road X Slope (%) 2.3 Clear Space to XWalk (in) N/A N/A N/A N/A Any Obstructions? Storm Grate/Utility Hazard? N/A **Obstruction Type** Storm Grate/Utility Type N/A N/A Yes Surface Condition? (G/P) Good N/A Curb Slope (%) N/A