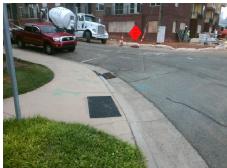

## Access Compliance Report Public Rights-of-Way (Curb Ramps)

Intersection ID: 12182 Main Street: BRYANT\_ST Cross Street: S\_SUMMIT\_AV Location: NW

ADA ID: 742715A495AD Ramp Type: BlendTrans1 Initial Pass/Fail: Fail Overall Compliance: No Severity Score: 1.25

Surveyor Notes:

N/A

PROW/ADA:

R304.5.3

Total Cost: \$ 3200.00

Compliance Description Data Compliance Description Data Ramp Length (in) Yes BlendTrans Slope (%) N/A 60.0 2.4 48.0 No Yes Ramp Width (in) BlendTrans XSlope (%) 2.3 N/A N/A Flare Type LT N/A Flare Type RT N/A N/A Flare Slope LT (%) N/A N/A Flare Slope RT (%) N/A N/A Flare Traversable LT? N/A N/A Flare Traversable RT? N/A N/A Landing Length (in) N/A N/A **DWS Provided?** N/A N/A Landing Width (in) N/A N/A **DWS Contrast?** N/A N/A N/A N/A Landing Slope (%) DWS Length (in) N/A N/A Landing X Slope (%) N/A N/A DWS Full Width? N/A N/A Landing Curb? (Y/N) N/A N/A DWS Offset (in) N/A N/A N/A Shared Landing? N/A **Gutter Ponding?** N/A N/A Gutter Slope (%) N/A N/A Gutter Lip Ht (in) N/A N/A Gutter X Slope (%) N/A N/A Painted X Walk1? No N/A Painted X Walk2? No X Walk 1 Direction To S X Walk 2 Direction To E N/A X Walk 1 Width (in) X Walk 2 Width (in) N/A X Walk 1 Slope (%) 2.9 X Walk 2 Slope (%) 2.5 X Walk 1 X Slope (%) 0.3 X Walk 2 X Slope (%) 1.2 N/A N/A Ramp inside XWalk2? N/A N/A Ramp inside XWalk1? Road Slope (%) 1.0 Clear Space? N/A N/A Road X Slope (%) 2.3 Clear Space to XWalk (in) N/A N/A N/A N/A Any Obstructions? Storm Grate/Utility Hazard? N/A **Obstruction Type** Storm Grate/Utility Type N/A N/A Yes Surface Condition? (G/P) Good N/A Curb Slope (%) N/A