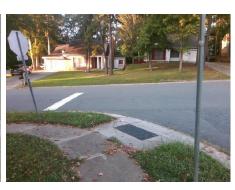

## Access Compliance Report Public Rights-of-Way (Curb Ramps)

Intersection ID: 17176Main Street: BURNTWOOD\_CTCross Street: MISSION\_HILLS\_RDLocation:NEADA ID: 7427937122D8Ramp Type: BlendTrans1Initial Pass/Fail: FailOverall Compliance: NoSeverity Score:10

## Field Measurements/Component Compliance

Street 1 Name
Stop Condition-Street 1
Street 2 Name
Stop Condition-Street 2

BURNTWOOD CT StopSign MISSION HILLS RD StopSign Possible Solutions:

Remove & Replace Curb Ramp With Two New Directional Ramps or Equivalent.

Surveyor Notes:

N/A

PROW/ADA:

Not Found, R304.5.1, R304.5.3

Total Cost: \$ 3200.00

| Field Measurements/Component Compilance |                        |                       |       |                        |                             |       |
|-----------------------------------------|------------------------|-----------------------|-------|------------------------|-----------------------------|-------|
|                                         | Compliance Description |                       | Data  | Compliance Description |                             | Data  |
|                                         | N/A                    | Ramp Length (in)      | 46.5  | Yes                    | BlendTrans Slope (%)        | 4.1   |
|                                         | No                     | Ramp Width (in)       | 47.5  | No                     | BlendTrans XSlope (%)       | 2.6   |
|                                         | N/A                    | Flare Type LT         | N/A   | N/A                    | Flare Type RT               | N/A   |
|                                         | N/A                    | Flare Slope LT (%)    | N/A   | N/A                    | Flare Slope RT (%)          | N/A   |
|                                         | N/A                    | Flare Traversable LT? | N/A   | N/A                    | Flare Traversable RT?       | N/A   |
|                                         | N/A                    | Landing Length (in)   | N/A   | N/A                    | DWS Provided?               | N/A   |
|                                         | N/A                    | Landing Width (in)    | N/A   | N/A                    | DWS Contrast?               | N/A   |
|                                         | N/A                    | Landing Slope (%)     | N/A   | N/A                    | DWS Length (in)             | N/A   |
|                                         | N/A                    | Landing X Slope (%)   | N/A   | N/A                    | DWS Full Width?             | N/A   |
|                                         | N/A                    | Landing Curb? (Y/N)   | N/A   | N/A                    | DWS Offset (in)             | N/A   |
|                                         | N/A                    | Shared Landing?       | N/A   |                        |                             |       |
|                                         | N/A                    | Gutter Ponding?       | N/A   | N/A                    | Gutter Slope (%)            | N/A   |
|                                         | N/A                    | Gutter Lip Ht (in)    | N/A   | N/A                    | Gutter X Slope (%)          | N/A   |
|                                         | N/A                    | Painted X Walk1?      | No    | N/A                    | Painted X Walk2?            | No    |
|                                         |                        | X Walk 1 Direction    | To NW |                        | X Walk 2 Direction          | To SW |
|                                         |                        | X Walk 1 Width (in)   | N/A   |                        | X Walk 2 Width (in)         | N/A   |
|                                         |                        | X Walk 1 Slope (%)    | 3.2   |                        | X Walk 2 Slope (%)          | 1.4   |
|                                         |                        | X Walk 1 X Slope (%)  | 1.2   |                        | X Walk 2 X Slope (%)        | 4.4   |
|                                         | N/A                    | Ramp inside XWalk1?   | N/A   | N/A                    | Ramp inside XWalk2?         | N/A   |
|                                         |                        | Road Slope (%)        | 2.9   |                        | Clear Space?                | N/A   |
|                                         |                        | Road X Slope (%)      | 2.9   | N/A                    | Clear Space to XWalk (in)   | N/A   |
|                                         | N/A                    | Any Obstructions?     | N/A   | N/A                    | Storm Grate/Utility Hazard? | N/A   |
|                                         |                        | Obstruction Type      |       |                        | Storm Grate/Utility Type    |       |
|                                         |                        |                       | N/A   |                        |                             | N/A   |
|                                         |                        |                       |       |                        |                             |       |