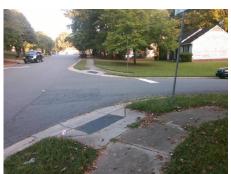

## Access Compliance Report Public Rights-of-Way (Curb Ramps)

Intersection ID: 17176Main Street: BURNTWOOD\_CTCross Street: MISSION\_HILLS\_RDLocation:NEADA ID: 7427937122D8Ramp Type: BlendTrans1Initial Pass/Fail: FailOverall Compliance: NoSeverity Score:10

## Field Measurements/Component Compliance

Street 1 Name
Stop Condition-Street 1
Street 2 Name
Stop Condition-Street 2

BURNTWOOD CT StopSign MISSION HILLS RD StopSign Possible Solutions:

Remove & Replace Curb Ramp With Two New Directional Ramps or Equivalent.

Surveyor Notes:

N/A

PROW/ADA:

Not Found, R304.5.1, R304.5.3

Total Cost: \$ 3200.00

| Field Measurements/Component Compilance |                        |                       |       |                        |                             |       |
|-----------------------------------------|------------------------|-----------------------|-------|------------------------|-----------------------------|-------|
|                                         | Compliance Description |                       | Data  | Compliance Description |                             | Data  |
|                                         | N/A                    | Ramp Length (in)      | 46.5  | Yes                    | BlendTrans Slope (%)        | 4.1   |
|                                         | No                     | Ramp Width (in)       | 47.5  | No                     | BlendTrans XSlope (%)       | 2.6   |
|                                         | N/A                    | Flare Type LT         | N/A   | N/A                    | Flare Type RT               | N/A   |
|                                         | N/A                    | Flare Slope LT (%)    | N/A   | N/A                    | Flare Slope RT (%)          | N/A   |
|                                         | N/A                    | Flare Traversable LT? | N/A   | N/A                    | Flare Traversable RT?       | N/A   |
|                                         | N/A                    | Landing Length (in)   | N/A   | N/A                    | DWS Provided?               | N/A   |
|                                         | N/A                    | Landing Width (in)    | N/A   | N/A                    | DWS Contrast?               | N/A   |
|                                         | N/A                    | Landing Slope (%)     | N/A   | N/A                    | DWS Length (in)             | N/A   |
|                                         | N/A                    | Landing X Slope (%)   | N/A   | N/A                    | DWS Full Width?             | N/A   |
|                                         | N/A                    | Landing Curb? (Y/N)   | N/A   | N/A                    | DWS Offset (in)             | N/A   |
|                                         | N/A                    | Shared Landing?       | N/A   |                        |                             |       |
|                                         | N/A                    | Gutter Ponding?       | N/A   | N/A                    | Gutter Slope (%)            | N/A   |
|                                         | N/A                    | Gutter Lip Ht (in)    | N/A   | N/A                    | Gutter X Slope (%)          | N/A   |
|                                         | N/A                    | Painted X Walk1?      | No    | N/A                    | Painted X Walk2?            | No    |
|                                         |                        | X Walk 1 Direction    | To NW |                        | X Walk 2 Direction          | To SW |
|                                         |                        | X Walk 1 Width (in)   | N/A   |                        | X Walk 2 Width (in)         | N/A   |
|                                         |                        | X Walk 1 Slope (%)    | 3.2   |                        | X Walk 2 Slope (%)          | 1.4   |
|                                         |                        | X Walk 1 X Slope (%)  | 1.2   |                        | X Walk 2 X Slope (%)        | 4.4   |
|                                         | N/A                    | Ramp inside XWalk1?   | N/A   | N/A                    | Ramp inside XWalk2?         | N/A   |
|                                         |                        | Road Slope (%)        | 2.9   |                        | Clear Space?                | N/A   |
|                                         |                        | Road X Slope (%)      | 2.9   | N/A                    | Clear Space to XWalk (in)   | N/A   |
|                                         | N/A                    | Any Obstructions?     | N/A   | N/A                    | Storm Grate/Utility Hazard? | N/A   |
|                                         |                        | Obstruction Type      |       |                        | Storm Grate/Utility Type    |       |
|                                         |                        |                       | N/A   |                        |                             | N/A   |
|                                         |                        |                       |       |                        |                             |       |