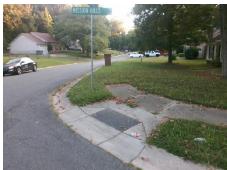

## Access Compliance Report Public Rights-of-Way (Curb Ramps)

Intersection ID: 17176Main Street: BURNTWOOD\_CTCross Street: MISSION\_HILLS\_RDLocation:NEADA ID: 7427937122D8Ramp Type: BlendTrans1Initial Pass/Fail: FailOverall Compliance: NoSeverity Score:10

## Field Measurements/Component Compliance

Street 1 Name
Stop Condition-Street 1
Street 2 Name
Stop Condition-Street 2

BURNTWOOD CT StopSign MISSION HILLS RD StopSign Possible Solutions:

Remove & Replace Curb Ramp With Two New Directional Ramps or Equivalent.

Surveyor Notes:

N/A

PROW/ADA:

Not Found, R304.5.1, R304.5.3

Total Cost: \$ 3200.00

| Field Measurements/Component Compilance |                        |                       |       |                        |                             |       |
|-----------------------------------------|------------------------|-----------------------|-------|------------------------|-----------------------------|-------|
|                                         | Compliance Description |                       | Data  | Compliance Description |                             | Data  |
|                                         | N/A                    | Ramp Length (in)      | 46.5  | Yes                    | BlendTrans Slope (%)        | 4.1   |
|                                         | No                     | Ramp Width (in)       | 47.5  | No                     | BlendTrans XSlope (%)       | 2.6   |
|                                         | N/A                    | Flare Type LT         | N/A   | N/A                    | Flare Type RT               | N/A   |
|                                         | N/A                    | Flare Slope LT (%)    | N/A   | N/A                    | Flare Slope RT (%)          | N/A   |
|                                         | N/A                    | Flare Traversable LT? | N/A   | N/A                    | Flare Traversable RT?       | N/A   |
|                                         | N/A                    | Landing Length (in)   | N/A   | N/A                    | DWS Provided?               | N/A   |
|                                         | N/A                    | Landing Width (in)    | N/A   | N/A                    | DWS Contrast?               | N/A   |
|                                         | N/A                    | Landing Slope (%)     | N/A   | N/A                    | DWS Length (in)             | N/A   |
|                                         | N/A                    | Landing X Slope (%)   | N/A   | N/A                    | DWS Full Width?             | N/A   |
|                                         | N/A                    | Landing Curb? (Y/N)   | N/A   | N/A                    | DWS Offset (in)             | N/A   |
|                                         | N/A                    | Shared Landing?       | N/A   |                        |                             |       |
|                                         | N/A                    | Gutter Ponding?       | N/A   | N/A                    | Gutter Slope (%)            | N/A   |
|                                         | N/A                    | Gutter Lip Ht (in)    | N/A   | N/A                    | Gutter X Slope (%)          | N/A   |
|                                         | N/A                    | Painted X Walk1?      | No    | N/A                    | Painted X Walk2?            | No    |
|                                         |                        | X Walk 1 Direction    | To NW |                        | X Walk 2 Direction          | To SW |
|                                         |                        | X Walk 1 Width (in)   | N/A   |                        | X Walk 2 Width (in)         | N/A   |
|                                         |                        | X Walk 1 Slope (%)    | 3.2   |                        | X Walk 2 Slope (%)          | 1.4   |
|                                         |                        | X Walk 1 X Slope (%)  | 1.2   |                        | X Walk 2 X Slope (%)        | 4.4   |
|                                         | N/A                    | Ramp inside XWalk1?   | N/A   | N/A                    | Ramp inside XWalk2?         | N/A   |
|                                         |                        | Road Slope (%)        | 2.9   |                        | Clear Space?                | N/A   |
|                                         |                        | Road X Slope (%)      | 2.9   | N/A                    | Clear Space to XWalk (in)   | N/A   |
|                                         | N/A                    | Any Obstructions?     | N/A   | N/A                    | Storm Grate/Utility Hazard? | N/A   |
|                                         |                        | Obstruction Type      |       |                        | Storm Grate/Utility Type    |       |
|                                         |                        |                       | N/A   |                        |                             | N/A   |
|                                         |                        |                       |       |                        |                             |       |