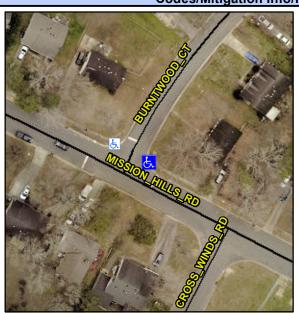

## Access Compliance Report Public Rights-of-Way (Curb Ramps)

Intersection ID: 17176Main Street: BURNTWOOD\_CTCross Street: MISSION\_HILLS\_RDLocation:NEADA ID: 7427937122D8Ramp Type: BlendTrans1Initial Pass/Fail: FailOverall Compliance: NoSeverity Score:10

## Field Measurements/Component Compliance

Street 1 Name
Stop Condition-Street 1
Street 2 Name
Stop Condition-Street 2

BURNTWOOD CT StopSign MISSION HILLS RD StopSign Possible Solutions:

Remove & Replace Curb Ramp With Two New Directional Ramps or Equivalent.