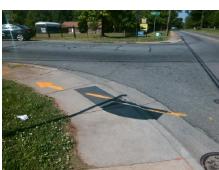

**Codes/Mitigation Info/Possible Solution** 

**SULLINS RD** Street 1 Name Stop Condition-Street 1 StopSign Street 2 Name N/A Stop Condition-Street 2 N/A

Possible Solutions: Remove & Replace Curb Ramp With Two New Directional Ramps or Equivalent. Surveyor Notes: N/A

Not Found, R304.5.1, R304.5.3

Total Cost:

3200.00

| Field Measurements/Component Compliance |                       |      |      |                             |      |
|-----------------------------------------|-----------------------|------|------|-----------------------------|------|
| Compliance Description                  |                       | Data | Comp | liance Description          | Data |
| N/A                                     | Ramp Length (in)      | 62.0 | Yes  | BlendTrans Slope (%)        | 2.6  |
| No                                      | Ramp Width (in)       | 43.0 | No   | BlendTrans XSlope (%)       | 6.1  |
| N/A                                     | Flare Type LT         | N/A  | N/A  | Flare Type RT               | N/A  |
| N/A                                     | Flare Slope LT (%)    | N/A  | N/A  | Flare Slope RT (%)          | N/A  |
| N/A                                     | Flare Traversable LT? | N/A  | N/A  | Flare Traversable RT?       | N/A  |
| N/A                                     | Landing Length (in)   | N/A  | N/A  | DWS Provided?               | N/A  |
| N/A                                     | Landing Width (in)    | N/A  | N/A  | DWS Contrast?               | N/A  |
| N/A                                     | Landing Slope (%)     | N/A  | N/A  | DWS Length (in)             | N/A  |
| N/A                                     | Landing X Slope (%)   | N/A  | N/A  | DWS Full Width?             | N/A  |
| N/A                                     | Landing Curb? (Y/N)   | N/A  | N/A  | DWS Offset (in)             | N/A  |
| N/A                                     | Shared Landing?       | N/A  |      |                             |      |
| N/A                                     | Gutter Ponding?       | N/A  | N/A  | Gutter Slope (%)            | N/A  |
| N/A                                     | Gutter Lip Ht (in)    | 0.5  | N/A  | Gutter X Slope (%)          | N/A  |
| N/A                                     | Painted X Walk1?      | No   | N/A  | Painted X Walk2?            | N/A  |
|                                         | X Walk 1 Direction    | To W |      | X Walk 2 Direction          | N/A  |
|                                         | X Walk 1 Width (in)   | N/A  |      | X Walk 2 Width (in)         | N/A  |
|                                         | X Walk 1 Slope (%)    | 9.2  |      | X Walk 2 Slope (%)          | N/A  |
|                                         | X Walk 1 X Slope (%)  | 2.2  |      | X Walk 2 X Slope (%)        | N/A  |
| N/A                                     | Ramp inside XWalk1?   | N/A  | N/A  | Ramp inside XWalk2?         | N/A  |
|                                         | Road Slope (%)        | 2.2  |      | Clear Space?                | N/A  |
|                                         | Road X Slope (%)      | 9.2  | N/A  | Clear Space to XWalk (in)   | N/A  |
| N/A                                     | Any Obstructions?     | N/A  | N/A  | Storm Grate/Utility Hazard? | N/A  |
|                                         | Obstruction Type      |      |      | Storm Grate/Utility Type    |      |
|                                         |                       | N/A  |      |                             | N/A  |
|                                         |                       |      | Yes  | Surface Condition? (G/P)    | Good |