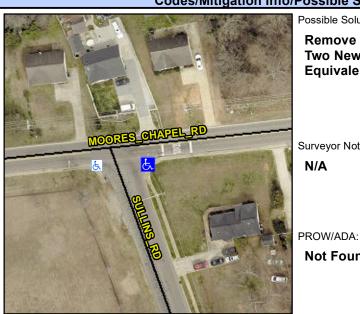

## **Access Compliance Report Public Rights-of-Way** (Curb Ramps)

Intersection ID: 7347 Main Street: MOORES CHAPEL RD **Cross Street: SULLINS RD** Location: ADA ID: 742900A36792 Ramp Type: BlendTrans1 Initial Pass/Fail: Fail **Overall Compliance: No** Severity Score: 21.25

**Codes/Mitigation Info/Possible Solution** 

**SULLINS RD** Street 1 Name Stop Condition-Street 1 StopSign Street 2 Name N/A Stop Condition-Street 2 N/A

Possible Solutions: Remove & Replace Curb Ramp With Two New Directional Ramps or Equivalent. Surveyor Notes: N/A