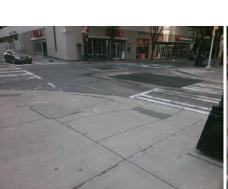

## Field Measurements/Component Compliance

Street 1 Name W MARTIN LUTHER KING JR BV
Stop Condition-Street 2 Signal
Street 2 Name N/A
Stop Condition-Street 1 N/A

| rossible Solution             |
|-------------------------------|
| Possible Solutions:           |
| Remove & Replace Entire Ramp. |
| Surveyor Notes:               |
| N/A                           |
| PROW/ADA:                     |
| R304.2.2                      |
|                               |

Total Cost:

1850.00

| Field Measurements/Component Compliance |                       |       |      |                             |      |  |
|-----------------------------------------|-----------------------|-------|------|-----------------------------|------|--|
| Compliance Description                  |                       | Data  | Comp | liance Description          | Data |  |
| N/A                                     | Ramp Length (in)      | 112.0 | No   | Ramp Slope (%)              | 13.1 |  |
| Yes                                     | Ramp Width (in)       | 48.2  | Yes  | Ramp XSlope (%)             | 1.3  |  |
| N/A                                     | Flare Type LT         | N/A   | N/A  | Flare Type RT               | N/A  |  |
| N/A                                     | Flare Slope LT (%)    | N/A   | N/A  | Flare Slope RT (%)          | N/A  |  |
| N/A                                     | Flare Traversable LT? | N/A   | N/A  | Flare Traversable RT?       | N/A  |  |
| N/A                                     | Landing Length (in)   | N/A   | N/A  | DWS Provided?               | N/A  |  |
| N/A                                     | Landing Width (in)    | N/A   | N/A  | DWS Contrast?               | N/A  |  |
| N/A                                     | Landing Slope (%)     | N/A   | N/A  | DWS Length (in)             | N/A  |  |
| N/A                                     | Landing X Slope (%)   | N/A   | N/A  | DWS Full Width?             | N/A  |  |
| N/A                                     | Landing Curb? (Y/N)   | N/A   | N/A  | DWS Offset (in)             | N/A  |  |
| N/A                                     | Shared Landing?       | N/A   |      |                             |      |  |
| N/A                                     | Gutter Ponding?       | N/A   | N/A  | Gutter Slope (%)            | N/A  |  |
| N/A                                     | Gutter Lip Ht (in)    | N/A   | N/A  | Gutter X Slope (%)          | N/A  |  |
| N/A                                     | Painted X Walk1?      | Yes   | N/A  | Painted X Walk2?            | N/A  |  |
|                                         | X Walk 1 Direction    | To SW |      | X Walk 2 Direction          | N/A  |  |
| N/A                                     | X Walk 1 Width (in)   | 113.0 | N/A  | X Walk 2 Width (in)         | N/A  |  |
|                                         | X Walk 1 Slope (%)    | 0.0   |      | X Walk 2 Slope (%)          | N/A  |  |
|                                         | X Walk 1 X Slope (%)  | 0.3   |      | X Walk 2 X Slope (%)        | N/A  |  |
| N/A                                     | Ramp inside XWalk1?   | Yes   | N/A  | Ramp inside XWalk2?         | N/A  |  |
|                                         | Road Slope (%)        | N/A   | N/A  | Clear Space?                | N/A  |  |
|                                         | Road X Slope (%)      | N/A   | N/A  | Clear Space to XWalk (in)   | N/A  |  |
| N/A                                     | Any Obstructions?     | N/A   | N/A  | Storm Grate/Utility Hazard? | N/A  |  |
|                                         | Obstruction Type      |       |      | Storm Grate/Utility Type    |      |  |
|                                         |                       | N/A   |      |                             | N/A  |  |
|                                         |                       |       | Yes  | Surface Condition? (G/P)    | Good |  |
|                                         |                       |       |      |                             |      |  |