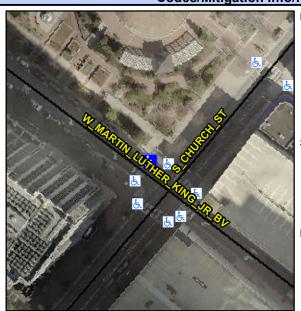

## Access Compliance Report Public Rights-of-Way (Curb Ramps)

Intersection ID: 12431Main Street: S\_CHURCH\_STCross Street: W\_MARTIN\_LUTHER\_KING\_JR\_BVLocation:NADA ID: 74332F82A1BERamp Type: PerpInitial Pass/Fail: FailOverall Compliance: NoSeverity Score:25

## Field Measurements/Component Compliance

Street 1 Name W MARTIN LUTHER KING JR BV
Stop Condition-Street 2 Signal
Street 2 Name N/A
Stop Condition-Street 1 N/A

| rossible Solution             |
|-------------------------------|
| Possible Solutions:           |
| Remove & Replace Entire Ramp. |
| Surveyor Notes:               |
| N/A                           |
| PROW/ADA:                     |
| R304.2.2                      |
|                               |