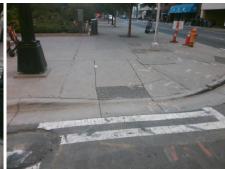

## Field Measurements/Component Compliance

Street 1 Name W MARTIN LUTHER KING JR BV
Stop Condition-Street 2 Signal
Street 2 Name N/A
Stop Condition-Street 1 N/A

| rossible Solution             |
|-------------------------------|
| Possible Solutions:           |
| Remove & Replace Entire Ramp. |
| Surveyor Notes:               |
| N/A                           |
| PROW/ADA:                     |
| R304.2.2                      |
|                               |

Total Cost:

1850.00

| Field Measurements/Component Compliance |                       |       |      |                             |      |  |
|-----------------------------------------|-----------------------|-------|------|-----------------------------|------|--|
| Compliance Description                  |                       | Data  | Comp | liance Description          | Data |  |
| N/A                                     | Ramp Length (in)      | 112.0 | No   | Ramp Slope (%)              | 13.1 |  |
| Yes                                     | Ramp Width (in)       | 48.2  | Yes  | Ramp XSlope (%)             | 1.3  |  |
| N/A                                     | Flare Type LT         | N/A   | N/A  | Flare Type RT               | N/A  |  |
| N/A                                     | Flare Slope LT (%)    | N/A   | N/A  | Flare Slope RT (%)          | N/A  |  |
| N/A                                     | Flare Traversable LT? | N/A   | N/A  | Flare Traversable RT?       | N/A  |  |
| N/A                                     | Landing Length (in)   | N/A   | N/A  | DWS Provided?               | N/A  |  |
| N/A                                     | Landing Width (in)    | N/A   | N/A  | DWS Contrast?               | N/A  |  |
| N/A                                     | Landing Slope (%)     | N/A   | N/A  | DWS Length (in)             | N/A  |  |
| N/A                                     | Landing X Slope (%)   | N/A   | N/A  | DWS Full Width?             | N/A  |  |
| N/A                                     | Landing Curb? (Y/N)   | N/A   | N/A  | DWS Offset (in)             | N/A  |  |
| N/A                                     | Shared Landing?       | N/A   |      |                             |      |  |
| N/A                                     | Gutter Ponding?       | N/A   | N/A  | Gutter Slope (%)            | N/A  |  |
| N/A                                     | Gutter Lip Ht (in)    | N/A   | N/A  | Gutter X Slope (%)          | N/A  |  |
| N/A                                     | Painted X Walk1?      | Yes   | N/A  | Painted X Walk2?            | N/A  |  |
|                                         | X Walk 1 Direction    | To SW |      | X Walk 2 Direction          | N/A  |  |
| N/A                                     | X Walk 1 Width (in)   | 113.0 | N/A  | X Walk 2 Width (in)         | N/A  |  |
|                                         | X Walk 1 Slope (%)    | 0.0   |      | X Walk 2 Slope (%)          | N/A  |  |
|                                         | X Walk 1 X Slope (%)  | 0.3   |      | X Walk 2 X Slope (%)        | N/A  |  |
| N/A                                     | Ramp inside XWalk1?   | Yes   | N/A  | Ramp inside XWalk2?         | N/A  |  |
|                                         | Road Slope (%)        | N/A   | N/A  | Clear Space?                | N/A  |  |
|                                         | Road X Slope (%)      | N/A   | N/A  | Clear Space to XWalk (in)   | N/A  |  |
| N/A                                     | Any Obstructions?     | N/A   | N/A  | Storm Grate/Utility Hazard? | N/A  |  |
|                                         | Obstruction Type      |       |      | Storm Grate/Utility Type    |      |  |
|                                         |                       | N/A   |      |                             | N/A  |  |
|                                         |                       |       | Yes  | Surface Condition? (G/P)    | Good |  |
|                                         |                       |       |      |                             |      |  |