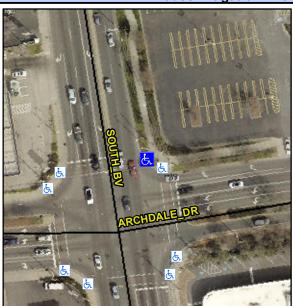

## Access Compliance Report Public Rights-of-Way (Curb Ramps)

Intersection ID: 19986Main Street: ARCHDALE\_DRCross Street: SOUTH\_BVLocation:NEADA ID: 743ECFF5500FRamp Type: PerpInitial Pass/Fail: FailOverall Compliance: NoSeverity Score: 22.5

## Field Measurements/Component Compliance

Street 1 Name
SOUTH BV
Stop Condition-Street 2
Signal
Street 2 Name
N/A
Stop Condition-Street 1
N/A

| o/Possible Solution |                                |      | Field Measurements/Component Compliance |       |      |                             |      |  |
|---------------------|--------------------------------|------|-----------------------------------------|-------|------|-----------------------------|------|--|
| と関                  | Possible Solutions:            | Comp | liance Description                      | Data  | Comp | liance Description          | Data |  |
| N                   | Remove & Replace Entire Ramp.  | N/A  | Ramp Length (in)                        | 96.0  | No   | Ramp Slope (%)              | 9.0  |  |
|                     | •                              | No   | Ramp Width (in)                         | 46.5  | No   | Ramp XSlope (%)             | 2.3  |  |
|                     |                                | N/A  | Flare Type LT                           | N/A   | N/A  | Flare Type RT               | N/A  |  |
|                     |                                | N/A  | Flare Slope LT (%)                      | N/A   | N/A  | Flare Slope RT (%)          | N/A  |  |
|                     |                                | N/A  | Flare Traversable LT?                   | N/A   | N/A  | Flare Traversable RT?       | N/A  |  |
|                     |                                | N/A  | Landing Length (in)                     | N/A   | N/A  | DWS Provided?               | N/A  |  |
| à                   | Surveyor Notes:                | N/A  | Landing Width (in)                      | N/A   | N/A  | DWS Contrast?               | N/A  |  |
| ì                   | N/A                            | N/A  | Landing Slope (%)                       | N/A   | N/A  | DWS Length (in)             | N/A  |  |
|                     |                                | N/A  | Landing X Slope (%)                     | N/A   | N/A  | DWS Full Width?             | N/A  |  |
|                     |                                | N/A  | Landing Curb? (Y/N)                     | N/A   | N/A  | DWS Offset (in)             | N/A  |  |
| THE PERSON NAMED IN |                                | N/A  | Shared Landing?                         | N/A   |      |                             |      |  |
|                     | PROW/ADA:                      | N/A  | Gutter Ponding?                         | N/A   | N/A  | Gutter Slope (%)            | N/A  |  |
|                     | Not Found, R304.5.1, R304.2.2, | N/A  | Gutter Lip Ht (in)                      | N/A   | N/A  | Gutter X Slope (%)          | N/A  |  |
|                     | R304.5.3                       | N/A  | Painted X Walk1?                        | Yes   | N/A  | Painted X Walk2?            | N/A  |  |
| ė                   |                                |      | X Walk 1 Direction                      | To W  |      | X Walk 2 Direction          | N/A  |  |
| E.                  |                                | N/A  | X Walk 1 Width (in)                     | 108.0 | N/A  | X Walk 2 Width (in)         | N/A  |  |
|                     |                                |      | X Walk 1 Slope (%)                      | 4.1   |      | X Walk 2 Slope (%)          | N/A  |  |
|                     |                                |      | X Walk 1 X Slope (%)                    | 0.0   |      | X Walk 2 X Slope (%)        | N/A  |  |
|                     |                                | N/A  | Ramp inside XWalk1?                     | Yes   | N/A  | Ramp inside XWalk2?         | N/A  |  |
|                     |                                |      | Road Slope (%)                          | N/A   | N/A  | Clear Space?                | N/A  |  |
|                     |                                |      | Road X Slope (%)                        | N/A   | N/A  | Clear Space to XWalk (in)   | N/A  |  |
|                     |                                | N/A  | Any Obstructions?                       | N/A   | N/A  | Storm Grate/Utility Hazard? | N/A  |  |
|                     | Total Cost: \$ 1850.0          | 0    | Obstruction Type                        |       | İ    | Storm Grate/Utility Type    |      |  |
|                     |                                |      |                                         | N/A   |      |                             | N/A  |  |
|                     |                                |      |                                         |       | Yes  | Surface Condition? (G/P)    | Good |  |
|                     |                                |      |                                         |       |      |                             |      |  |