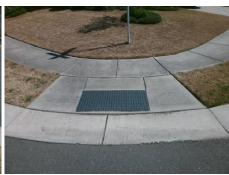

## Access Compliance Report Public Rights-of-Way (Curb Ramps)

Intersection ID: 49704 Main Street: DONNEL\_CT Cross Street: LOUGHLIN\_LN Location: NE

ADA ID: 743FD568D679 Ramp Type: PerpDiag Initial Pass/Fail: Fail Overall Compliance: No Severity Score: 12.5

Remove & Replace Curb Ramp With Two New Directional Ramps or Equivalent.

Surveyor Notes:

N/A

PROW/ADA:

Not Found, R304.2.2

Total Cost: \$ 3200.00

| Field Measurements/Component Compliance   |                       |       |      |                             |       |
|-------------------------------------------|-----------------------|-------|------|-----------------------------|-------|
| Compliance Description                    |                       | Data  | Comp | oliance Description         | Data  |
| N/A                                       | Ramp Length (in)      | 47.0  | No   | Ramp Slope (%)              | 9.2   |
| Yes                                       | Ramp Width (in)       | 48.0  | Yes  | Ramp XSlope (%)             | 0.1   |
| N/A                                       | Flare Type LT         | N/A   | N/A  | Flare Type RT               | N/A   |
| N/A                                       | Flare Slope LT (%)    | N/A   | N/A  | Flare Slope RT (%)          | N/A   |
| N/A                                       | Flare Traversable LT? | N/A   | N/A  | Flare Traversable RT?       | N/A   |
| N/A                                       | Landing Length (in)   | N/A   | N/A  | DWS Provided?               | N/A   |
| N/A                                       | Landing Width (in)    | N/A   | N/A  | DWS Contrast?               | N/A   |
| N/A                                       | Landing Slope (%)     | N/A   | N/A  | DWS Length (in)             | N/A   |
| N/A                                       | Landing X Slope (%)   | N/A   | N/A  | DWS Full Width?             | N/A   |
| N/A                                       | Landing Curb? (Y/N)   | N/A   | N/A  | DWS Offset (in)             | N/A   |
| N/A                                       | Shared Landing?       | N/A   |      |                             |       |
| N/A                                       | Gutter Ponding?       | N/A   | N/A  | Gutter Slope (%)            | N/A   |
| N/A                                       | Gutter Lip Ht (in)    | N/A   | N/A  | Gutter X Slope (%)          | N/A   |
| N/A                                       | Painted X Walk1?      | No    | N/A  | Painted X Walk2?            | No    |
|                                           | X Walk 1 Direction    | To NW |      | X Walk 2 Direction          | To SW |
| N/A                                       | X Walk 1 Width (in)   | N/A   | N/A  | X Walk 2 Width (in)         | N/A   |
|                                           | X Walk 1 Slope (%)    | 1.8   |      | X Walk 2 Slope (%)          | 2.2   |
|                                           | X Walk 1 X Slope (%)  | 0.9   |      | X Walk 2 X Slope (%)        | 2.0   |
| N/A                                       | Ramp inside XWalk1?   | N/A   | N/A  | Ramp inside XWalk2?         | N/A   |
|                                           | Road Slope (%)        | 0.8   | N/A  | Clear Space?                | N/A   |
|                                           | Road X Slope (%)      | 0.0   | N/A  | Clear Space to XWalk (in)   | N/A   |
| N/A                                       | Any Obstructions?     | N/A   | N/A  | Storm Grate/Utility Hazard? | N/A   |
|                                           | Obstruction Type      |       |      | Storm Grate/Utility Type    |       |
|                                           |                       | N/A   |      |                             | N/A   |
|                                           |                       |       | Yes  | Surface Condition? (G/P)    | Good  |
| A 167 1 1 1 1 1 1 1 1 1 1 1 1 1 1 1 1 1 1 |                       |       |      |                             |       |