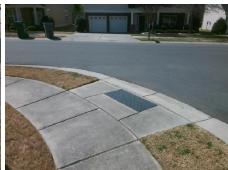

## Access Compliance Report Public Rights-of-Way (Curb Ramps)

Intersection ID: 49704 Main Street: DONNEL\_CT Cross Street: LOUGHLIN\_LN Location: NE

ADA ID: 743FD568D679 Ramp Type: PerpDiag Initial Pass/Fail: Fail Overall Compliance: No Severity Score: 12.5

Remove & Replace Curb Ramp With Two New Directional Ramps or Equivalent.

Surveyor Notes:

N/A

PROW/ADA:

Not Found, R304.2.2

Total Cost: \$ 3200.00

| Field Measurements/Component Compliance   |                       |       |      |                             |       |
|-------------------------------------------|-----------------------|-------|------|-----------------------------|-------|
| Compliance Description                    |                       | Data  | Comp | oliance Description         | Data  |
| N/A                                       | Ramp Length (in)      | 47.0  | No   | Ramp Slope (%)              | 9.2   |
| Yes                                       | Ramp Width (in)       | 48.0  | Yes  | Ramp XSlope (%)             | 0.1   |
| N/A                                       | Flare Type LT         | N/A   | N/A  | Flare Type RT               | N/A   |
| N/A                                       | Flare Slope LT (%)    | N/A   | N/A  | Flare Slope RT (%)          | N/A   |
| N/A                                       | Flare Traversable LT? | N/A   | N/A  | Flare Traversable RT?       | N/A   |
| N/A                                       | Landing Length (in)   | N/A   | N/A  | DWS Provided?               | N/A   |
| N/A                                       | Landing Width (in)    | N/A   | N/A  | DWS Contrast?               | N/A   |
| N/A                                       | Landing Slope (%)     | N/A   | N/A  | DWS Length (in)             | N/A   |
| N/A                                       | Landing X Slope (%)   | N/A   | N/A  | DWS Full Width?             | N/A   |
| N/A                                       | Landing Curb? (Y/N)   | N/A   | N/A  | DWS Offset (in)             | N/A   |
| N/A                                       | Shared Landing?       | N/A   |      |                             |       |
| N/A                                       | Gutter Ponding?       | N/A   | N/A  | Gutter Slope (%)            | N/A   |
| N/A                                       | Gutter Lip Ht (in)    | N/A   | N/A  | Gutter X Slope (%)          | N/A   |
| N/A                                       | Painted X Walk1?      | No    | N/A  | Painted X Walk2?            | No    |
|                                           | X Walk 1 Direction    | To NW |      | X Walk 2 Direction          | To SW |
| N/A                                       | X Walk 1 Width (in)   | N/A   | N/A  | X Walk 2 Width (in)         | N/A   |
|                                           | X Walk 1 Slope (%)    | 1.8   |      | X Walk 2 Slope (%)          | 2.2   |
|                                           | X Walk 1 X Slope (%)  | 0.9   |      | X Walk 2 X Slope (%)        | 2.0   |
| N/A                                       | Ramp inside XWalk1?   | N/A   | N/A  | Ramp inside XWalk2?         | N/A   |
|                                           | Road Slope (%)        | 0.8   | N/A  | Clear Space?                | N/A   |
|                                           | Road X Slope (%)      | 0.0   | N/A  | Clear Space to XWalk (in)   | N/A   |
| N/A                                       | Any Obstructions?     | N/A   | N/A  | Storm Grate/Utility Hazard? | N/A   |
|                                           | Obstruction Type      |       |      | Storm Grate/Utility Type    |       |
|                                           |                       | N/A   |      |                             | N/A   |
|                                           |                       |       | Yes  | Surface Condition? (G/P)    | Good  |
| A 167 1 1 1 1 1 1 1 1 1 1 1 1 1 1 1 1 1 1 |                       |       |      |                             |       |