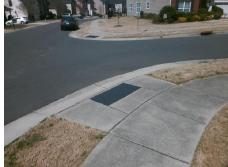

## Access Compliance Report Public Rights-of-Way (Curb Ramps)

Intersection ID: 49704 Main Street: DONNEL\_CT Cross Street: LOUGHLIN\_LN Location: NE

ADA ID: 743FD568D679 Ramp Type: PerpDiag Initial Pass/Fail: Fail Overall Compliance: No Severity Score: 12.5

Remove & Replace Curb Ramp With Two New Directional Ramps or Equivalent.

Surveyor Notes:

N/A

PROW/ADA:

Not Found, R304.2.2

Total Cost: \$ 3200.00

| Field Measurements/Component Compliance   |                       |       |      |                             |       |
|-------------------------------------------|-----------------------|-------|------|-----------------------------|-------|
| Compliance Description                    |                       | Data  | Comp | oliance Description         | Data  |
| N/A                                       | Ramp Length (in)      | 47.0  | No   | Ramp Slope (%)              | 9.2   |
| Yes                                       | Ramp Width (in)       | 48.0  | Yes  | Ramp XSlope (%)             | 0.1   |
| N/A                                       | Flare Type LT         | N/A   | N/A  | Flare Type RT               | N/A   |
| N/A                                       | Flare Slope LT (%)    | N/A   | N/A  | Flare Slope RT (%)          | N/A   |
| N/A                                       | Flare Traversable LT? | N/A   | N/A  | Flare Traversable RT?       | N/A   |
| N/A                                       | Landing Length (in)   | N/A   | N/A  | DWS Provided?               | N/A   |
| N/A                                       | Landing Width (in)    | N/A   | N/A  | DWS Contrast?               | N/A   |
| N/A                                       | Landing Slope (%)     | N/A   | N/A  | DWS Length (in)             | N/A   |
| N/A                                       | Landing X Slope (%)   | N/A   | N/A  | DWS Full Width?             | N/A   |
| N/A                                       | Landing Curb? (Y/N)   | N/A   | N/A  | DWS Offset (in)             | N/A   |
| N/A                                       | Shared Landing?       | N/A   |      |                             |       |
| N/A                                       | Gutter Ponding?       | N/A   | N/A  | Gutter Slope (%)            | N/A   |
| N/A                                       | Gutter Lip Ht (in)    | N/A   | N/A  | Gutter X Slope (%)          | N/A   |
| N/A                                       | Painted X Walk1?      | No    | N/A  | Painted X Walk2?            | No    |
|                                           | X Walk 1 Direction    | To NW |      | X Walk 2 Direction          | To SW |
| N/A                                       | X Walk 1 Width (in)   | N/A   | N/A  | X Walk 2 Width (in)         | N/A   |
|                                           | X Walk 1 Slope (%)    | 1.8   |      | X Walk 2 Slope (%)          | 2.2   |
|                                           | X Walk 1 X Slope (%)  | 0.9   |      | X Walk 2 X Slope (%)        | 2.0   |
| N/A                                       | Ramp inside XWalk1?   | N/A   | N/A  | Ramp inside XWalk2?         | N/A   |
|                                           | Road Slope (%)        | 0.8   | N/A  | Clear Space?                | N/A   |
|                                           | Road X Slope (%)      | 0.0   | N/A  | Clear Space to XWalk (in)   | N/A   |
| N/A                                       | Any Obstructions?     | N/A   | N/A  | Storm Grate/Utility Hazard? | N/A   |
|                                           | Obstruction Type      |       |      | Storm Grate/Utility Type    |       |
|                                           |                       | N/A   |      |                             | N/A   |
|                                           |                       |       | Yes  | Surface Condition? (G/P)    | Good  |
| A 167 1 1 1 1 1 1 1 1 1 1 1 1 1 1 1 1 1 1 |                       |       |      |                             |       |