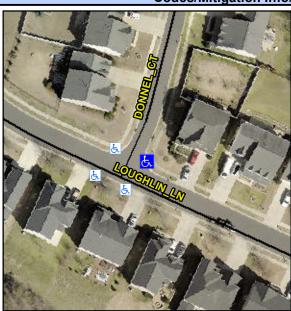

## Access Compliance Report Public Rights-of-Way (Curb Ramps)

Intersection ID: 49704 Main Street: DONNEL\_CT Cross Street: LOUGHLIN\_LN Location: NE

ADA ID: 743FD568D679 Ramp Type: PerpDiag Initial Pass/Fail: Fail Overall Compliance: No Severity Score: 12.5

**Codes/Mitigation Info/Possible Solution** 

Field Measurements/Component Compliance

Street 1 Name
Stop Condition-Street 2
Street 2 Name
Stop Condition-Street 1

DONNEL CT StopSign LOUGHLIN LN None

Possible Solutions: