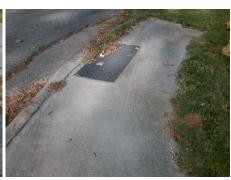

## Field Measurements/Component Compliance

Street 1 Name TERRYWOOD LN
Stop Condition-Street 2 StopSign
Street 2 Name N/A
Stop Condition-Street 1 N/A

Possible Solutions:

Remove & Replace Entire Ramp.

Surveyor Notes:

N/A

PROW/ADA:

R304.5.1, R304.2.2, R304.5.3

Total Cost: \$ 1850.00

| ricia incusarcinients/component compilance |                       |       |                        |                             |      |  |
|--------------------------------------------|-----------------------|-------|------------------------|-----------------------------|------|--|
| Compliance Description                     |                       | Data  | Compliance Description |                             | Data |  |
| N/A                                        | Ramp Length (in)      | 60.5  | No                     | Ramp Slope (%)              | 9.1  |  |
| No                                         | Ramp Width (in)       | 45.0  | No                     | Ramp XSlope (%)             | 3.8  |  |
| N/A                                        | Flare Type LT         | N/A   | N/A                    | Flare Type RT               | N/A  |  |
| N/A                                        | Flare Slope LT (%)    | N/A   | N/A                    | Flare Slope RT (%)          | N/A  |  |
| N/A                                        | Flare Traversable LT? | N/A   | N/A                    | Flare Traversable RT?       | N/A  |  |
| N/A                                        | Landing Length (in)   | N/A   | N/A                    | DWS Provided?               | N/A  |  |
| N/A                                        | Landing Width (in)    | N/A   | N/A                    | DWS Contrast?               | N/A  |  |
| N/A                                        | Landing Slope (%)     | N/A   | N/A                    | DWS Length (in)             | N/A  |  |
| N/A                                        | Landing X Slope (%)   | N/A   | N/A                    | DWS Full Width?             | N/A  |  |
| N/A                                        | Landing Curb? (Y/N)   | N/A   | N/A                    | DWS Offset (in)             | N/A  |  |
| N/A                                        | Shared Landing?       | N/A   |                        |                             |      |  |
| N/A                                        | Gutter Ponding?       | N/A   | N/A                    | Gutter Slope (%)            | N/A  |  |
| N/A                                        | Gutter Lip Ht (in)    | 2.0   | N/A                    | Gutter X Slope (%)          | N/A  |  |
| N/A                                        | Painted X Walk1?      | No    | N/A                    | Painted X Walk2?            | N/A  |  |
|                                            | X Walk 1 Direction    | To SW |                        | X Walk 2 Direction          | N/A  |  |
| N/A                                        | X Walk 1 Width (in)   | N/A   | N/A                    | X Walk 2 Width (in)         | N/A  |  |
|                                            | X Walk 1 Slope (%)    | 1.2   |                        | X Walk 2 Slope (%)          | N/A  |  |
|                                            | X Walk 1 X Slope (%)  | 4.8   |                        | X Walk 2 X Slope (%)        | N/A  |  |
| N/A                                        | Ramp inside XWalk1?   | N/A   | N/A                    | Ramp inside XWalk2?         | N/A  |  |
|                                            | Road Slope (%)        | N/A   | N/A                    | Clear Space?                | N/A  |  |
|                                            | Road X Slope (%)      | N/A   | N/A                    | Clear Space to XWalk (in)   | N/A  |  |
| N/A                                        | Any Obstructions?     | N/A   | N/A                    | Storm Grate/Utility Hazard? | N/A  |  |
|                                            | Obstruction Type      |       | l                      | Storm Grate/Utility Type    |      |  |
|                                            |                       |       | 1                      |                             |      |  |