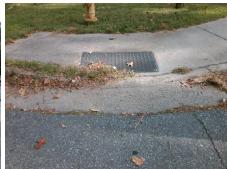

## Field Measurements/Component Compliance

Street 1 Name TERRYWOOD LN
Stop Condition-Street 2 StopSign
Street 2 Name N/A
Stop Condition-Street 1 N/A

Possible Solutions:

Remove & Replace Entire Ramp.

Surveyor Notes:

N/A

PROW/ADA:

R304.5.1, R304.2.2, R304.5.3

Total Cost: \$ 1850.00

| ricia incusarcinients/component compilance |                       |       |                        |                             |      |  |
|--------------------------------------------|-----------------------|-------|------------------------|-----------------------------|------|--|
| Compliance Description                     |                       | Data  | Compliance Description |                             | Data |  |
| N/A                                        | Ramp Length (in)      | 60.5  | No                     | Ramp Slope (%)              | 9.1  |  |
| No                                         | Ramp Width (in)       | 45.0  | No                     | Ramp XSlope (%)             | 3.8  |  |
| N/A                                        | Flare Type LT         | N/A   | N/A                    | Flare Type RT               | N/A  |  |
| N/A                                        | Flare Slope LT (%)    | N/A   | N/A                    | Flare Slope RT (%)          | N/A  |  |
| N/A                                        | Flare Traversable LT? | N/A   | N/A                    | Flare Traversable RT?       | N/A  |  |
| N/A                                        | Landing Length (in)   | N/A   | N/A                    | DWS Provided?               | N/A  |  |
| N/A                                        | Landing Width (in)    | N/A   | N/A                    | DWS Contrast?               | N/A  |  |
| N/A                                        | Landing Slope (%)     | N/A   | N/A                    | DWS Length (in)             | N/A  |  |
| N/A                                        | Landing X Slope (%)   | N/A   | N/A                    | DWS Full Width?             | N/A  |  |
| N/A                                        | Landing Curb? (Y/N)   | N/A   | N/A                    | DWS Offset (in)             | N/A  |  |
| N/A                                        | Shared Landing?       | N/A   |                        |                             |      |  |
| N/A                                        | Gutter Ponding?       | N/A   | N/A                    | Gutter Slope (%)            | N/A  |  |
| N/A                                        | Gutter Lip Ht (in)    | 2.0   | N/A                    | Gutter X Slope (%)          | N/A  |  |
| N/A                                        | Painted X Walk1?      | No    | N/A                    | Painted X Walk2?            | N/A  |  |
|                                            | X Walk 1 Direction    | To SW |                        | X Walk 2 Direction          | N/A  |  |
| N/A                                        | X Walk 1 Width (in)   | N/A   | N/A                    | X Walk 2 Width (in)         | N/A  |  |
|                                            | X Walk 1 Slope (%)    | 1.2   |                        | X Walk 2 Slope (%)          | N/A  |  |
|                                            | X Walk 1 X Slope (%)  | 4.8   |                        | X Walk 2 X Slope (%)        | N/A  |  |
| N/A                                        | Ramp inside XWalk1?   | N/A   | N/A                    | Ramp inside XWalk2?         | N/A  |  |
|                                            | Road Slope (%)        | N/A   | N/A                    | Clear Space?                | N/A  |  |
|                                            | Road X Slope (%)      | N/A   | N/A                    | Clear Space to XWalk (in)   | N/A  |  |
| N/A                                        | Any Obstructions?     | N/A   | N/A                    | Storm Grate/Utility Hazard? | N/A  |  |
|                                            | Obstruction Type      |       | l                      | Storm Grate/Utility Type    |      |  |
|                                            |                       |       | 1                      |                             |      |  |