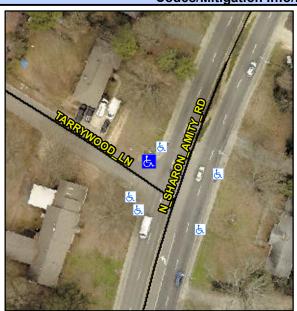

## Access Compliance Report Public Rights-of-Way (Curb Ramps)

N/A

Good

Surface Condition? (G/P)

Intersection ID: 13546 Main Street: N\_SHARON\_AMITY\_RD Cross Street: TARRYWOOD\_LN Location: N

ADA ID: 744029865512 Ramp Type: Perp Initial Pass/Fail: Fail Overall Compliance: No Severity Score: 22.5

## Field Measurements/Component Compliance

Street 1 Name TERRYWOOD LN
Stop Condition-Street 2 StopSign
Street 2 Name N/A
Stop Condition-Street 1 N/A

Possible Solutions:

Remove & Replace Entire Ramp.

Surveyor Notes: