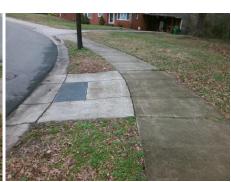

## Access Compliance Report Public Rights-of-Way (Curb Ramps)

Intersection ID: 10021827Main Street: BRISTOL\_DRCross Street: N/ALocation:N/AADA ID: 74421B58ACD9Ramp Type: PerpInitial Pass/Fail: FailOverall Compliance: NoSeverity Score: 12.5

Total Cost:

1850.00

| Field Measurements/Component Compliance |                       |      |      |                             |      |  |
|-----------------------------------------|-----------------------|------|------|-----------------------------|------|--|
| Comp                                    | liance Description    | Data | Comp | liance Description          | Data |  |
| N/A                                     | Ramp Length (in)      | 63.0 | No   | Ramp Slope (%)              | 9.1  |  |
| Yes                                     | Ramp Width (in)       | 48.0 | Yes  | Ramp XSlope (%)             | 0.7  |  |
| N/A                                     | Flare Type LT         | N/A  | N/A  | Flare Type RT               | N/A  |  |
| N/A                                     | Flare Slope LT (%)    | N/A  | N/A  | Flare Slope RT (%)          | N/A  |  |
| N/A                                     | Flare Traversable LT? | N/A  | N/A  | Flare Traversable RT?       | N/A  |  |
| N/A                                     | Landing Length (in)   | N/A  | N/A  | DWS Provided?               | N/A  |  |
| N/A                                     | Landing Width (in)    | N/A  | N/A  | DWS Contrast?               | N/A  |  |
| N/A                                     | Landing Slope (%)     | N/A  | N/A  | DWS Length (in)             | N/A  |  |
| N/A                                     | Landing X Slope (%)   | N/A  | N/A  | DWS Full Width?             | N/A  |  |
| N/A                                     | Landing Curb? (Y/N)   | N/A  | N/A  | DWS Offset (in)             | N/A  |  |
| N/A                                     | Shared Landing?       | N/A  |      |                             |      |  |
| N/A                                     | Gutter Ponding?       | N/A  | N/A  | Gutter Slope (%)            | N/A  |  |
| N/A                                     | Gutter Lip Ht (in)    | N/A  | N/A  | Gutter X Slope (%)          | N/A  |  |
| N/A                                     | Painted X Walk1?      | No   | N/A  | Painted X Walk2?            | N/A  |  |
|                                         | X Walk 1 Direction    | To N |      | X Walk 2 Direction          | N/A  |  |
| N/A                                     | X Walk 1 Width (in)   | N/A  | N/A  | X Walk 2 Width (in)         | N/A  |  |
|                                         | X Walk 1 Slope (%)    | 5.0  |      | X Walk 2 Slope (%)          | N/A  |  |
|                                         | X Walk 1 X Slope (%)  | 2.2  |      | X Walk 2 X Slope (%)        | N/A  |  |
| N/A                                     | Ramp inside XWalk1?   | N/A  | N/A  | Ramp inside XWalk2?         | N/A  |  |
|                                         | Road Slope (%)        | N/A  | N/A  | Clear Space?                | N/A  |  |
|                                         | Road X Slope (%)      | N/A  | N/A  | Clear Space to XWalk (in)   | N/A  |  |
| N/A                                     | Any Obstructions?     | N/A  | N/A  | Storm Grate/Utility Hazard? | N/A  |  |
|                                         | Obstruction Type      |      |      | Storm Grate/Utility Type    |      |  |
|                                         |                       | N/A  |      |                             | N/A  |  |
|                                         |                       |      | Yes  | Surface Condition? (G/P)    | Good |  |