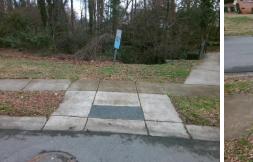

## Access Compliance Report Public Rights-of-Way (Curb Ramps)

Intersection ID: 10021827Main Street: BRISTOL\_DRCross Street: N/ALocation:N/AADA ID: 74421B58ACD9Ramp Type: PerpInitial Pass/Fail: FailOverall Compliance: NoSeverity Score: 12.5

Total Cost:

1850.00

| Field Measurements/Component Compliance |                       |      |      |                             |      |  |
|-----------------------------------------|-----------------------|------|------|-----------------------------|------|--|
| Comp                                    | liance Description    | Data | Comp | liance Description          | Data |  |
| N/A                                     | Ramp Length (in)      | 63.0 | No   | Ramp Slope (%)              | 9.1  |  |
| Yes                                     | Ramp Width (in)       | 48.0 | Yes  | Ramp XSlope (%)             | 0.7  |  |
| N/A                                     | Flare Type LT         | N/A  | N/A  | Flare Type RT               | N/A  |  |
| N/A                                     | Flare Slope LT (%)    | N/A  | N/A  | Flare Slope RT (%)          | N/A  |  |
| N/A                                     | Flare Traversable LT? | N/A  | N/A  | Flare Traversable RT?       | N/A  |  |
| N/A                                     | Landing Length (in)   | N/A  | N/A  | DWS Provided?               | N/A  |  |
| N/A                                     | Landing Width (in)    | N/A  | N/A  | DWS Contrast?               | N/A  |  |
| N/A                                     | Landing Slope (%)     | N/A  | N/A  | DWS Length (in)             | N/A  |  |
| N/A                                     | Landing X Slope (%)   | N/A  | N/A  | DWS Full Width?             | N/A  |  |
| N/A                                     | Landing Curb? (Y/N)   | N/A  | N/A  | DWS Offset (in)             | N/A  |  |
| N/A                                     | Shared Landing?       | N/A  |      |                             |      |  |
| N/A                                     | Gutter Ponding?       | N/A  | N/A  | Gutter Slope (%)            | N/A  |  |
| N/A                                     | Gutter Lip Ht (in)    | N/A  | N/A  | Gutter X Slope (%)          | N/A  |  |
| N/A                                     | Painted X Walk1?      | No   | N/A  | Painted X Walk2?            | N/A  |  |
|                                         | X Walk 1 Direction    | To N |      | X Walk 2 Direction          | N/A  |  |
| N/A                                     | X Walk 1 Width (in)   | N/A  | N/A  | X Walk 2 Width (in)         | N/A  |  |
|                                         | X Walk 1 Slope (%)    | 5.0  |      | X Walk 2 Slope (%)          | N/A  |  |
|                                         | X Walk 1 X Slope (%)  | 2.2  |      | X Walk 2 X Slope (%)        | N/A  |  |
| N/A                                     | Ramp inside XWalk1?   | N/A  | N/A  | Ramp inside XWalk2?         | N/A  |  |
|                                         | Road Slope (%)        | N/A  | N/A  | Clear Space?                | N/A  |  |
|                                         | Road X Slope (%)      | N/A  | N/A  | Clear Space to XWalk (in)   | N/A  |  |
| N/A                                     | Any Obstructions?     | N/A  | N/A  | Storm Grate/Utility Hazard? | N/A  |  |
|                                         | Obstruction Type      |      |      | Storm Grate/Utility Type    |      |  |
|                                         |                       | N/A  |      |                             | N/A  |  |
|                                         |                       |      | Yes  | Surface Condition? (G/P)    | Good |  |