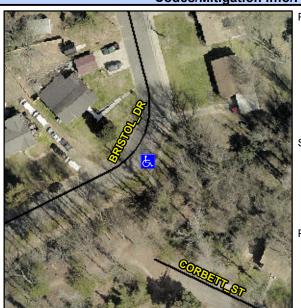

## Access Compliance Report Public Rights-of-Way (Curb Ramps)

Intersection ID: 10021827Main Street: BRISTOL\_DRCross Street: N/ALocation:N/AADA ID: 74421B58ACD9Ramp Type: PerpInitial Pass/Fail: FailOverall Compliance: NoSeverity Score: 12.5