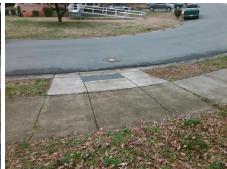

## Access Compliance Report Public Rights-of-Way (Curb Ramps)

Intersection ID: 10021827Main Street: BRISTOL\_DRCross Street: N/ALocation:N/AADA ID: 74421B58ACD9Ramp Type: PerpInitial Pass/Fail: FailOverall Compliance: NoSeverity Score: 12.5

Total Cost:

1850.00

| Field Measurements/Component Compliance |                       |      |      |                             |      |  |
|-----------------------------------------|-----------------------|------|------|-----------------------------|------|--|
| Comp                                    | liance Description    | Data | Comp | liance Description          | Data |  |
| N/A                                     | Ramp Length (in)      | 63.0 | No   | Ramp Slope (%)              | 9.1  |  |
| Yes                                     | Ramp Width (in)       | 48.0 | Yes  | Ramp XSlope (%)             | 0.7  |  |
| N/A                                     | Flare Type LT         | N/A  | N/A  | Flare Type RT               | N/A  |  |
| N/A                                     | Flare Slope LT (%)    | N/A  | N/A  | Flare Slope RT (%)          | N/A  |  |
| N/A                                     | Flare Traversable LT? | N/A  | N/A  | Flare Traversable RT?       | N/A  |  |
| N/A                                     | Landing Length (in)   | N/A  | N/A  | DWS Provided?               | N/A  |  |
| N/A                                     | Landing Width (in)    | N/A  | N/A  | DWS Contrast?               | N/A  |  |
| N/A                                     | Landing Slope (%)     | N/A  | N/A  | DWS Length (in)             | N/A  |  |
| N/A                                     | Landing X Slope (%)   | N/A  | N/A  | DWS Full Width?             | N/A  |  |
| N/A                                     | Landing Curb? (Y/N)   | N/A  | N/A  | DWS Offset (in)             | N/A  |  |
| N/A                                     | Shared Landing?       | N/A  |      |                             |      |  |
| N/A                                     | Gutter Ponding?       | N/A  | N/A  | Gutter Slope (%)            | N/A  |  |
| N/A                                     | Gutter Lip Ht (in)    | N/A  | N/A  | Gutter X Slope (%)          | N/A  |  |
| N/A                                     | Painted X Walk1?      | No   | N/A  | Painted X Walk2?            | N/A  |  |
|                                         | X Walk 1 Direction    | To N |      | X Walk 2 Direction          | N/A  |  |
| N/A                                     | X Walk 1 Width (in)   | N/A  | N/A  | X Walk 2 Width (in)         | N/A  |  |
|                                         | X Walk 1 Slope (%)    | 5.0  |      | X Walk 2 Slope (%)          | N/A  |  |
|                                         | X Walk 1 X Slope (%)  | 2.2  |      | X Walk 2 X Slope (%)        | N/A  |  |
| N/A                                     | Ramp inside XWalk1?   | N/A  | N/A  | Ramp inside XWalk2?         | N/A  |  |
|                                         | Road Slope (%)        | N/A  | N/A  | Clear Space?                | N/A  |  |
|                                         | Road X Slope (%)      | N/A  | N/A  | Clear Space to XWalk (in)   | N/A  |  |
| N/A                                     | Any Obstructions?     | N/A  | N/A  | Storm Grate/Utility Hazard? | N/A  |  |
|                                         | Obstruction Type      |      |      | Storm Grate/Utility Type    |      |  |
|                                         |                       | N/A  |      |                             | N/A  |  |
|                                         |                       |      | Yes  | Surface Condition? (G/P)    | Good |  |