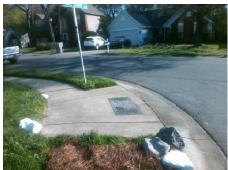

## Field Measurements/Component Compliance

Street 1 Name
Stop Condition-Street 2
Street 2 Name
Stop Condition-Street 1

BRIDLE STONE CT StopSign STEELECHASE DR None Possible Solutions:

Remove & Replace Curb Ramp With
Two New Directional Ramps or
Equivalent.

Surveyor Notes:
N/A

PROW/ADA:
R304.2.2

Total Cost: \$

| Comp | liance Descripti   | on         | Data  | Comp | liance | Description             | Data  |
|------|--------------------|------------|-------|------|--------|-------------------------|-------|
| N/A  | Ramp Length (in)   |            | 99.0  | No   | Ram    | Slope (%)               | 8.6   |
| Yes  | Ramp Width (in)    | 1          | 48.0  | Yes  | Ram    | XSlope (%)              | 1.1   |
| N/A  | Flare Type LT      |            | N/A   | N/A  | Flare  | Type RT                 | N/A   |
| N/A  | Flare Slope LT (   | %)         | N/A   | N/A  | Flare  | Slope RT (%)            | N/A   |
| N/A  | Flare Traversabl   | le LT?     | N/A   | N/A  | Flare  | Traversable RT?         | N/A   |
| N/A  | Landing Length     | (in)       | N/A   | N/A  | DWS    | Provided?               | N/A   |
| N/A  | Landing Width (i   | n)         | N/A   | N/A  | DWS    | Contrast?               | N/A   |
| N/A  | Landing Slope (9   | %)         | N/A   | N/A  | DWS    | Length (in)             | N/A   |
| N/A  | Landing X Slope    | e (%)      | N/A   | N/A  | DWS    | Full Width?             | N/A   |
| N/A  | Landing Curb? (    | Y/N)       | N/A   | N/A  | DWS    | Offset (in)             | N/A   |
| N/A  | Shared Landing     | ?          | N/A   |      |        |                         |       |
| N/A  | Gutter Ponding?    | >          | N/A   | N/A  | Gutte  | er Slope (%)            | N/A   |
| N/A  | Gutter Lip Ht (in) | )          | N/A   | N/A  | Gutte  | er X Slope (%)          | N/A   |
| N/A  | Painted X Walk1    | !?         | No    | N/A  | Paint  | ed X Walk2?             | No    |
|      | X Walk 1 Direction | on         | To SE |      | X Wa   | lk 2 Direction          | To NE |
| N/A  | X Walk 1 Width (   | (in)       | N/A   | N/A  | X Wa   | lk 2 Width (in)         | N/A   |
|      | X Walk 1 Slope (   | (%)        | 1.6   |      | X Wa   | lk 2 Slope (%)          | 1.9   |
|      | X Walk 1 X Slop    | e (%)      | 0.2   |      | X Wa   | lk 2 X Slope (%)        | 3.0   |
| N/A  | Ramp inside XW     | /alk1?     | N/A   | N/A  | Ram    | o inside XWalk2?        | N/A   |
|      | Road Slope (%)     |            | 2.3   | N/A  | Clear  | Space?                  | N/A   |
|      | Road X Slope (%    | <b>%</b> ) | 1.2   | N/A  | Clear  | Space to XWalk (in)     | N/A   |
| N/A  | Any Obstruction    | s?         | N/A   | N/A  | Storn  | n Grate/Utility Hazard? | N/A   |
|      | Obstruction Type   | е          |       |      | Storn  | n Grate/Utility Type    |       |
|      |                    |            | N/A   |      |        |                         | N/A   |