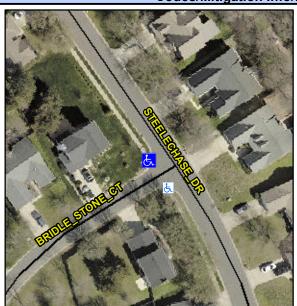

## Access Compliance Report Public Rights-of-Way (Curb Ramps)

Intersection ID: 20495 Main Street: BRIDLE\_STONE\_CT Cross Street: STEELECHASE\_DR Location: NW

ADA ID: 744625B3C17B Ramp Type: PerpDiag Initial Pass/Fail: Fail Overall Compliance: No Severity Score: 12.5

## Field Measurements/Component Compliance

Street 1 Name
Stop Condition-Street 2
Street 2 Name
Stop Condition-Street 1

BRIDLE STONE CT StopSign STEELECHASE DR None Possible Solutions:

Remove & Replace Curb Ramp With
Two New Directional Ramps or
Equivalent.