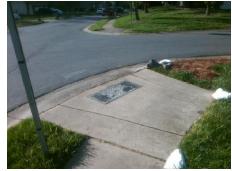

## Field Measurements/Component Compliance

Street 1 Name
Stop Condition-Street 2
Street 2 Name
Stop Condition-Street 1

BRIDLE STONE CT StopSign STEELECHASE DR None Possible Solutions:

Remove & Replace Curb Ramp With
Two New Directional Ramps or
Equivalent.

Surveyor Notes:
N/A

PROW/ADA:
R304.2.2

Total Cost: \$

| Comp | liance Descripti   | on         | Data  | Comp | liance | Description             | Data  |
|------|--------------------|------------|-------|------|--------|-------------------------|-------|
| N/A  | Ramp Length (in)   |            | 99.0  | No   | Ram    | Slope (%)               | 8.6   |
| Yes  | Ramp Width (in)    | 1          | 48.0  | Yes  | Ram    | XSlope (%)              | 1.1   |
| N/A  | Flare Type LT      |            | N/A   | N/A  | Flare  | Type RT                 | N/A   |
| N/A  | Flare Slope LT (   | %)         | N/A   | N/A  | Flare  | Slope RT (%)            | N/A   |
| N/A  | Flare Traversabl   | le LT?     | N/A   | N/A  | Flare  | Traversable RT?         | N/A   |
| N/A  | Landing Length     | (in)       | N/A   | N/A  | DWS    | Provided?               | N/A   |
| N/A  | Landing Width (i   | n)         | N/A   | N/A  | DWS    | Contrast?               | N/A   |
| N/A  | Landing Slope (9   | %)         | N/A   | N/A  | DWS    | Length (in)             | N/A   |
| N/A  | Landing X Slope    | e (%)      | N/A   | N/A  | DWS    | Full Width?             | N/A   |
| N/A  | Landing Curb? (    | Y/N)       | N/A   | N/A  | DWS    | Offset (in)             | N/A   |
| N/A  | Shared Landing     | ?          | N/A   |      |        |                         |       |
| N/A  | Gutter Ponding?    | >          | N/A   | N/A  | Gutte  | er Slope (%)            | N/A   |
| N/A  | Gutter Lip Ht (in) | )          | N/A   | N/A  | Gutte  | er X Slope (%)          | N/A   |
| N/A  | Painted X Walk1    | !?         | No    | N/A  | Paint  | ed X Walk2?             | No    |
|      | X Walk 1 Direction | on         | To SE |      | X Wa   | lk 2 Direction          | To NE |
| N/A  | X Walk 1 Width (   | (in)       | N/A   | N/A  | X Wa   | lk 2 Width (in)         | N/A   |
|      | X Walk 1 Slope (   | (%)        | 1.6   |      | X Wa   | lk 2 Slope (%)          | 1.9   |
|      | X Walk 1 X Slop    | e (%)      | 0.2   |      | X Wa   | lk 2 X Slope (%)        | 3.0   |
| N/A  | Ramp inside XW     | /alk1?     | N/A   | N/A  | Ram    | o inside XWalk2?        | N/A   |
|      | Road Slope (%)     |            | 2.3   | N/A  | Clear  | Space?                  | N/A   |
|      | Road X Slope (%    | <b>%</b> ) | 1.2   | N/A  | Clear  | Space to XWalk (in)     | N/A   |
| N/A  | Any Obstruction    | s?         | N/A   | N/A  | Storn  | n Grate/Utility Hazard? | N/A   |
|      | Obstruction Type   | е          |       |      | Storn  | n Grate/Utility Type    |       |
|      |                    |            | N/A   |      |        |                         | N/A   |