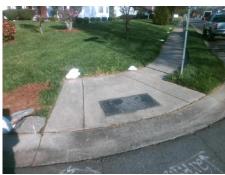

## Field Measurements/Component Compliance

Street 1 Name
Stop Condition-Street 2
Street 2 Name
Stop Condition-Street 1

BRIDLE STONE CT StopSign STEELECHASE DR None Possible Solutions:

Remove & Replace Curb Ramp With
Two New Directional Ramps or
Equivalent.

Surveyor Notes:
N/A

PROW/ADA:
R304.2.2

Total Cost: \$

| Comp | liance Descripti   | on         | Data  | Comp | liance | Description             | Data  |
|------|--------------------|------------|-------|------|--------|-------------------------|-------|
| N/A  | Ramp Length (in)   |            | 99.0  | No   | Ram    | Slope (%)               | 8.6   |
| Yes  | Ramp Width (in)    | 1          | 48.0  | Yes  | Ram    | XSlope (%)              | 1.1   |
| N/A  | Flare Type LT      |            | N/A   | N/A  | Flare  | Type RT                 | N/A   |
| N/A  | Flare Slope LT (   | %)         | N/A   | N/A  | Flare  | Slope RT (%)            | N/A   |
| N/A  | Flare Traversabl   | le LT?     | N/A   | N/A  | Flare  | Traversable RT?         | N/A   |
| N/A  | Landing Length     | (in)       | N/A   | N/A  | DWS    | Provided?               | N/A   |
| N/A  | Landing Width (i   | n)         | N/A   | N/A  | DWS    | Contrast?               | N/A   |
| N/A  | Landing Slope (9   | %)         | N/A   | N/A  | DWS    | Length (in)             | N/A   |
| N/A  | Landing X Slope    | e (%)      | N/A   | N/A  | DWS    | Full Width?             | N/A   |
| N/A  | Landing Curb? (    | Y/N)       | N/A   | N/A  | DWS    | Offset (in)             | N/A   |
| N/A  | Shared Landing     | ?          | N/A   |      |        |                         |       |
| N/A  | Gutter Ponding?    | >          | N/A   | N/A  | Gutte  | er Slope (%)            | N/A   |
| N/A  | Gutter Lip Ht (in) | )          | N/A   | N/A  | Gutte  | er X Slope (%)          | N/A   |
| N/A  | Painted X Walk1    | !?         | No    | N/A  | Paint  | ed X Walk2?             | No    |
|      | X Walk 1 Direction | on         | To SE |      | X Wa   | lk 2 Direction          | To NE |
| N/A  | X Walk 1 Width (   | (in)       | N/A   | N/A  | X Wa   | lk 2 Width (in)         | N/A   |
|      | X Walk 1 Slope (   | (%)        | 1.6   |      | X Wa   | lk 2 Slope (%)          | 1.9   |
|      | X Walk 1 X Slop    | e (%)      | 0.2   |      | X Wa   | lk 2 X Slope (%)        | 3.0   |
| N/A  | Ramp inside XW     | /alk1?     | N/A   | N/A  | Ram    | o inside XWalk2?        | N/A   |
|      | Road Slope (%)     |            | 2.3   | N/A  | Clear  | Space?                  | N/A   |
|      | Road X Slope (%    | <b>%</b> ) | 1.2   | N/A  | Clear  | Space to XWalk (in)     | N/A   |
| N/A  | Any Obstruction    | s?         | N/A   | N/A  | Storn  | n Grate/Utility Hazard? | N/A   |
|      | Obstruction Type   | е          |       |      | Storn  | n Grate/Utility Type    |       |
|      |                    |            | N/A   |      |        |                         | N/A   |