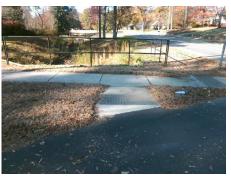

Total Cost: 800.00

| Field Measurements/Component Compliance |                       |      |                        |                             |      |
|-----------------------------------------|-----------------------|------|------------------------|-----------------------------|------|
| Compliance Description                  |                       | Data | Compliance Description |                             | Data |
| N/A                                     | Ramp Length (in)      | 49.5 | Yes                    | Grade Break?                | Yes  |
| Yes                                     | Ramp Width (in)       | 60.0 | Yes                    | Grade Break Slope (%)       | 2.2  |
| Yes                                     | Ramp Slope (%)        | 1.5  | Yes                    | Grade Break XSlope (%)      | 0.2  |
| Yes                                     | Ramp XSlope (%)       | 1.3  |                        |                             |      |
| N/A                                     | Flare Type LT         | N/A  | N/A                    | Flare Type RT               | N/A  |
| N/A                                     | Flare Slope LT (%)    | N/A  | N/A                    | Flare Slope RT (%)          | N/A  |
| N/A                                     | Flare Traversable LT? | N/A  | N/A                    | Flare Traversable RT?       | N/A  |
| Yes                                     | Landing Length (in)   | 58.5 | Yes                    | DWS Provided?               | Yes  |
| Yes                                     | Landing Width (in)    | 58.0 | Yes                    | DWS Contrast?               | Yes  |
| Yes                                     | Landing Slope (%)     | 0.9  | Yes                    | DWS Length (in)             | 24.5 |
| Yes                                     | Landing X Slope (%)   | 0.4  | No                     | DWS Full Width?             | No   |
| N/A                                     | Landing Curb? (Y/N)   | No   | Yes                    | DWS Offset LT (in)          | 24.5 |
| N/A                                     | Shared Landing?       | Yes  | No                     | DWS Offset RT (in)          | 4.0  |
| Yes                                     | Gutter Ponding?       | No   | Yes                    | Gutter Slope (%)            | 1.8  |
| Yes                                     | Gutter Lip Ht (in)    | 0.0  | Yes                    | Gutter X Slope (%)          | 0.6  |
| N/A                                     | Painted X Walk1?      | No   |                        | Road Slope (%)              | 4.5  |
|                                         | X Walk 1 Direction    | To E |                        | Road X Slope (%)            | 0.4  |
|                                         | X Walk 1 Width (in)   | N/A  | l                      | Clear Space?                | Yes  |
|                                         | X Walk 1 Slope (%)    | 4.5  | N/A                    | Clear Space to XWalk (in)   | N/A  |
|                                         | X Walk 1 X Slope (%)  | 0.4  | Yes                    | Storm Grate/Utility Hazard? | No   |
| N/A                                     | Ramp inside XWalk1?   | N/A  |                        | Storm Grate/Utility Type    |      |
| Yes                                     | Any Obstructions?     | No   |                        |                             | N/A  |
|                                         | Obstruction Type      |      | Yes                    | Surface Condition? (G/P)    | Good |
|                                         |                       | N/A  | Yes                    | Curb Slope (%)              | 0.1  |
|                                         |                       |      |                        |                             |      |