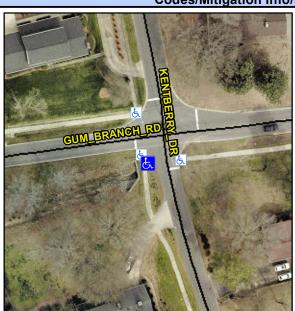

## **Access Compliance Report Public Rights-of-Way** (Curb Ramps)

Intersection ID: 5833 Main Street: GUM BRANCH RD **Cross Street: KENTBERRY DR** Location: W ADA ID: 7447D6AFBE8D Ramp Type: Directional1 Initial Pass/Fail: Pass **Overall Compliance: No Severity Score:** 2.5

**Codes/Mitigation Info/Possible Solution** 

**KENTBERRY DR** Street 1 Name Stop Condition-Street 1 StopSign Street 2 Name N/A Stop Condition-Street 2 N/A Possible Solutions: **Remove & Replace Detectable** Warning System. Surveyor Notes: N/A PROW/ADA: R305.1.4, R305.2