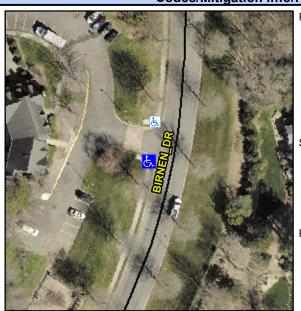

## Access Compliance Report Public Rights-of-Way (Curb Ramps)

Intersection ID: 10021247 Main Street: BIRNEN\_DR Cross Street: N/A Location: SW

ADA ID: 744DE622502C Ramp Type: PerpDiag Initial Pass/Fail: Fail Overall Compliance: No Severity Score: 13.75