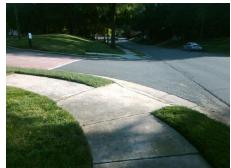

## Field Measurements/Component Compliance

Street 1 Name
Stop Condition-Street 2
None
Street 2 Name
ENTRANCE
Stop Condition-Street 1
None

Possible Solutions:

Remove & Replace Curb Ramp With
Two New Directional Ramps or
Equivalent.

Surveyor Notes:

N/A

PROW/ADA:

R304.2.2, R304.5.3

Total Cost: \$ 3200.00

| Field Measurements/Component Compliance |                       |      |      |                             |       |
|-----------------------------------------|-----------------------|------|------|-----------------------------|-------|
| Compliance Description                  |                       | Data | Comp | oliance Description         | Data  |
| N/A                                     | Ramp Length (in)      | 49.0 | No   | Ramp Slope (%)              | 11.8  |
| Yes                                     | Ramp Width (in)       | 62.0 | No   | Ramp XSlope (%)             | 4.3   |
| N/A                                     | Flare Type LT         | N/A  | N/A  | Flare Type RT               | N/A   |
| N/A                                     | Flare Slope LT (%)    | N/A  | N/A  | Flare Slope RT (%)          | N/A   |
| N/A                                     | Flare Traversable LT? | N/A  | N/A  | Flare Traversable RT?       | N/A   |
| N/A                                     | Landing Length (in)   | N/A  | N/A  | DWS Provided?               | N/A   |
| N/A                                     | Landing Width (in)    | N/A  | N/A  | DWS Contrast?               | N/A   |
| N/A                                     | Landing Slope (%)     | N/A  | N/A  | DWS Length (in)             | N/A   |
| N/A                                     | Landing X Slope (%)   | N/A  | N/A  | DWS Full Width?             | N/A   |
| N/A                                     | Landing Curb? (Y/N)   | N/A  | N/A  | DWS Offset (in)             | N/A   |
| N/A                                     | Shared Landing?       | N/A  |      |                             |       |
| N/A                                     | Gutter Ponding?       | N/A  | N/A  | Gutter Slope (%)            | N/A   |
| N/A                                     | Gutter Lip Ht (in)    | N/A  | N/A  | Gutter X Slope (%)          | N/A   |
| N/A                                     | Painted X Walk1?      | No   | N/A  | Painted X Walk2?            | No    |
|                                         | X Walk 1 Direction    | To E |      | X Walk 2 Direction          | To NE |
| N/A                                     | X Walk 1 Width (in)   | N/A  | N/A  | X Walk 2 Width (in)         | N/A   |
|                                         | X Walk 1 Slope (%)    | 3.3  |      | X Walk 2 Slope (%)          | 1.4   |
|                                         | X Walk 1 X Slope (%)  | 1.3  |      | X Walk 2 X Slope (%)        | 5.2   |
| N/A                                     | Ramp inside XWalk1?   | N/A  | N/A  | Ramp inside XWalk2?         | N/A   |
|                                         | Road Slope (%)        | 2.8  | N/A  | Clear Space?                | N/A   |
|                                         | Road X Slope (%)      | 5.8  | N/A  | Clear Space to XWalk (in)   | N/A   |
| N/A                                     | Any Obstructions?     | N/A  | N/A  | Storm Grate/Utility Hazard? | N/A   |
|                                         | Obstruction Type      |      |      | Storm Grate/Utility Type    |       |
|                                         |                       | N/A  |      |                             | N/A   |
|                                         |                       |      | Yes  | Surface Condition? (G/P)    | Good  |
| WE BOX                                  |                       | ,    | -    |                             |       |