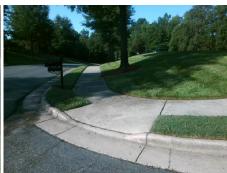

## Field Measurements/Component Compliance

Street 1 Name
Stop Condition-Street 2
None
Street 2 Name
ENTRANCE
Stop Condition-Street 1
None

Possible Solutions:

Remove & Replace Curb Ramp With
Two New Directional Ramps or
Equivalent.

Surveyor Notes:

N/A

PROW/ADA:

R304.2.2, R304.5.3

Total Cost: \$ 3200.00

| Field Measurements/Component Compliance |                       |      |      |                             |       |
|-----------------------------------------|-----------------------|------|------|-----------------------------|-------|
| Compliance Description                  |                       | Data | Comp | oliance Description         | Data  |
| N/A                                     | Ramp Length (in)      | 49.0 | No   | Ramp Slope (%)              | 11.8  |
| Yes                                     | Ramp Width (in)       | 62.0 | No   | Ramp XSlope (%)             | 4.3   |
| N/A                                     | Flare Type LT         | N/A  | N/A  | Flare Type RT               | N/A   |
| N/A                                     | Flare Slope LT (%)    | N/A  | N/A  | Flare Slope RT (%)          | N/A   |
| N/A                                     | Flare Traversable LT? | N/A  | N/A  | Flare Traversable RT?       | N/A   |
| N/A                                     | Landing Length (in)   | N/A  | N/A  | DWS Provided?               | N/A   |
| N/A                                     | Landing Width (in)    | N/A  | N/A  | DWS Contrast?               | N/A   |
| N/A                                     | Landing Slope (%)     | N/A  | N/A  | DWS Length (in)             | N/A   |
| N/A                                     | Landing X Slope (%)   | N/A  | N/A  | DWS Full Width?             | N/A   |
| N/A                                     | Landing Curb? (Y/N)   | N/A  | N/A  | DWS Offset (in)             | N/A   |
| N/A                                     | Shared Landing?       | N/A  |      |                             |       |
| N/A                                     | Gutter Ponding?       | N/A  | N/A  | Gutter Slope (%)            | N/A   |
| N/A                                     | Gutter Lip Ht (in)    | N/A  | N/A  | Gutter X Slope (%)          | N/A   |
| N/A                                     | Painted X Walk1?      | No   | N/A  | Painted X Walk2?            | No    |
|                                         | X Walk 1 Direction    | To E |      | X Walk 2 Direction          | To NE |
| N/A                                     | X Walk 1 Width (in)   | N/A  | N/A  | X Walk 2 Width (in)         | N/A   |
|                                         | X Walk 1 Slope (%)    | 3.3  |      | X Walk 2 Slope (%)          | 1.4   |
|                                         | X Walk 1 X Slope (%)  | 1.3  |      | X Walk 2 X Slope (%)        | 5.2   |
| N/A                                     | Ramp inside XWalk1?   | N/A  | N/A  | Ramp inside XWalk2?         | N/A   |
|                                         | Road Slope (%)        | 2.8  | N/A  | Clear Space?                | N/A   |
|                                         | Road X Slope (%)      | 5.8  | N/A  | Clear Space to XWalk (in)   | N/A   |
| N/A                                     | Any Obstructions?     | N/A  | N/A  | Storm Grate/Utility Hazard? | N/A   |
|                                         | Obstruction Type      |      |      | Storm Grate/Utility Type    |       |
|                                         |                       | N/A  |      |                             | N/A   |
|                                         |                       |      | Yes  | Surface Condition? (G/P)    | Good  |
| WE BOX                                  |                       | ,    | -    |                             |       |