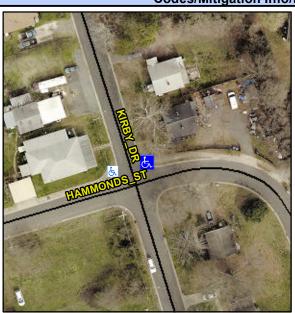

## **Access Compliance Report Public Rights-of-Way** (Curb Ramps)

Intersection ID: 7099 Main Street: HAMMONDS\_ST Cross Street: KIRBY DR Location: ADA ID: 744E7E0426A2 Ramp Type: BlendTrans1 Initial Pass/Fail: Fail **Overall Compliance: No Severity Score:** 10

**Codes/Mitigation Info/Possible Solution** 

KIRBY DR Street 1 Name Stop Condition-Street 1 None Street 2 Name N/A Stop Condition-Street 2 N/A

Possible Solutions: Remove & Replace Curb Ramp With **Two New Directional Ramps or** Equivalent. Surveyor Notes: **NO LT SW** PROW/ADA: Not Found, R304.5.1