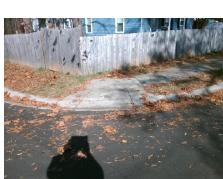

## **Access Compliance Report Public Rights-of-Way** (Curb Ramps)

Intersection ID: 7099 Main Street: HAMMONDS\_ST Cross Street: KIRBY DR Location: ADA ID: 744E7E0426A2 Ramp Type: BlendTrans1 Initial Pass/Fail: Fail **Overall Compliance: No Severity Score:** 10

**Codes/Mitigation Info/Possible Solution** 

KIRBY DR Street 1 Name Stop Condition-Street 1 None Street 2 Name N/A Stop Condition-Street 2 N/A

Possible Solutions: Remove & Replace Curb Ramp With **Two New Directional Ramps or** Equivalent. Surveyor Notes: **NO LT SW** PROW/ADA: Not Found, R304.5.1

Total Cost:

3200.00

| Field Measurements/Component Compliance |                       |      |                        |                             |      |
|-----------------------------------------|-----------------------|------|------------------------|-----------------------------|------|
| Compliance Description                  |                       | Data | Compliance Description |                             | Data |
| N/A                                     | Ramp Length (in)      | 35.0 | Yes                    | BlendTrans Slope (%)        | 0.1  |
| No                                      | Ramp Width (in)       | 43.0 | Yes                    | BlendTrans XSlope (%)       | 4.0  |
| N/A                                     | Flare Type LT         | N/A  | N/A                    | Flare Type RT               | N/A  |
| N/A                                     | Flare Slope LT (%)    | N/A  | N/A                    | Flare Slope RT (%)          | N/A  |
| N/A                                     | Flare Traversable LT? | N/A  | N/A                    | Flare Traversable RT?       | N/A  |
| N/A                                     | Landing Length (in)   | N/A  | N/A                    | DWS Provided?               | N/A  |
| N/A                                     | Landing Width (in)    | N/A  | N/A                    | DWS Contrast?               | N/A  |
| N/A                                     | Landing Slope (%)     | N/A  | N/A                    | DWS Length (in)             | N/A  |
| N/A                                     | Landing X Slope (%)   | N/A  | N/A                    | DWS Full Width?             | N/A  |
| N/A                                     | Landing Curb? (Y/N)   | N/A  | N/A                    | DWS Offset (in)             | N/A  |
| N/A                                     | Shared Landing?       | N/A  |                        |                             |      |
| N/A                                     | Gutter Ponding?       | N/A  | N/A                    | Gutter Slope (%)            | N/A  |
| N/A                                     | Gutter Lip Ht (in)    | 0.5  | N/A                    | Gutter X Slope (%)          | N/A  |
| N/A                                     | Painted X Walk1?      | No   | N/A                    | Painted X Walk2?            | N/A  |
|                                         | X Walk 1 Direction    | To W |                        | X Walk 2 Direction          | N/A  |
|                                         | X Walk 1 Width (in)   | N/A  |                        | X Walk 2 Width (in)         | N/A  |
|                                         | X Walk 1 Slope (%)    | 0.3  |                        | X Walk 2 Slope (%)          | N/A  |
|                                         | X Walk 1 X Slope (%)  | 4.0  |                        | X Walk 2 X Slope (%)        | N/A  |
| N/A                                     | Ramp inside XWalk1?   | N/A  | N/A                    | Ramp inside XWalk2?         | N/A  |
|                                         | Road Slope (%)        | 4.0  |                        | Clear Space?                | N/A  |
|                                         | Road X Slope (%)      | 0.3  | N/A                    | Clear Space to XWalk (in)   | N/A  |
| N/A                                     | Any Obstructions?     | N/A  | N/A                    | Storm Grate/Utility Hazard? | N/A  |
|                                         | Obstruction Type      |      | l                      | Storm Grate/Utility Type    |      |
|                                         |                       | N/A  |                        |                             | N/A  |
|                                         |                       |      | Yes                    | Surface Condition? (G/P)    | Good |
|                                         |                       |      | No                     | Curb Slope (%)              | 6.3  |
| THE RESIDENCE OF SECURITY               |                       |      |                        |                             |      |