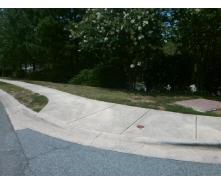

## Field Measurements/Component Compliance

Street 1 Name
Stop Condition-Street 1
Street 2 Name
Stop Condition-Street 2

GLENWATER DR None MOUNTAINWATER DR StopSign Possible Solutions:

Remove & Replace Curb Ramp With Two New Directional Ramps or Equivalent.

Surveyor Notes:

N/A

PROW/ADA:

Not Found, R305, R302.7.2

Total Cost: \$ 3200.00

|   | Compl                                        |                          | Data          | a Compliance Description |                             | Doto        |
|---|----------------------------------------------|--------------------------|---------------|--------------------------|-----------------------------|-------------|
|   | Compliance Description  N/A Ramp Length (in) |                          | 97.0          | Yes                      | BlendTrans Slope (%)        | Data<br>3.8 |
|   | Yes                                          | Ramp Length (in)         | 97.0<br>54.5  | Yes                      | BlendTrans XSlope (%)       | ა.o<br>0.2  |
|   | N/A                                          | . , ,                    |               | N/A                      |                             |             |
|   |                                              | Flare Type LT            | Sloped<br>5.4 |                          | Flare Stone RT              | Sloped      |
|   | Yes                                          | Flare Slope LT (%)       | -             | Yes                      | Flare Slope RT (%)          | 5.1         |
|   | N/A                                          | Flare Traversable LT?    | Yes           | N/A                      | Flare Traversable RT?       | Yes         |
|   | N/A                                          | Landing Length (in)      | N/A           | No                       | DWS Provided?               | No          |
|   | N/A                                          | Landing Width (in)       | N/A           | N/A                      | DWS Contrast?               | No          |
|   | N/A                                          | Landing Slope (%)        | N/A           | N/A                      | DWS Length (in)             | N/A         |
|   | N/A                                          | Landing X Slope (%)      | N/A           | N/A                      | DWS Full Width?             | No          |
|   | N/A                                          | Landing Curb? (Y/N)      | No            | N/A                      | DWS Offset (in)             | N/A         |
|   | N/A                                          | Shared Landing?          | No            |                          |                             |             |
|   | Yes                                          | Gutter Ponding?          | No            | Yes                      | Gutter Slope (%)            | 2.6         |
|   | No                                           | Gutter Lip Ht (in)       | 0.5           | Yes                      | Gutter X Slope (%)          | 2.0         |
|   | N/A                                          | Painted X Walk1?         | No            | N/A                      | Painted X Walk2?            | No          |
|   |                                              | X Walk 1 Direction       | To SW         |                          | X Walk 2 Direction          | To SE       |
|   |                                              | X Walk 1 Width (in)      | N/A           |                          | X Walk 2 Width (in)         | N/A         |
|   |                                              | X Walk 1 Slope (%)       | 4.6           |                          | X Walk 2 Slope (%)          | 2.1         |
|   |                                              | X Walk 1 X Slope (%)     | 2.3           |                          | X Walk 2 X Slope (%)        | 7.1         |
|   | N/A                                          | Ramp inside XWalk1?      | N/A           | N/A                      | Ramp inside XWalk2?         | N/A         |
|   |                                              | Road Slope (%)           | 0.8           |                          | Clear Space?                | Yes         |
|   |                                              | Road X Slope (%)         | 5.6           | N/A                      | Clear Space to XWalk (in)   | N/A         |
|   | Yes                                          | Any Obstructions?        | No            | Yes                      | Storm Grate/Utility Hazard? | No          |
|   |                                              | Obstruction Type         |               |                          | Storm Grate/Utility Type    |             |
|   |                                              |                          | N/A           |                          |                             | N/A         |
|   |                                              |                          |               | Yes                      | Surface Condition? (G/P)    | Good        |
| 1 |                                              |                          |               | No                       | Curb Slope (%)              | 15.9        |
| W |                                              | No. of the second second |               | •                        |                             |             |