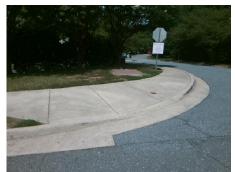

## Field Measurements/Component Compliance

Street 1 Name
Stop Condition-Street 1
Street 2 Name
Stop Condition-Street 2

GLENWATER DR None MOUNTAINWATER DR StopSign Possible Solutions:

Remove & Replace Curb Ramp With Two New Directional Ramps or Equivalent.

Surveyor Notes:

N/A

PROW/ADA:

Not Found, R305, R302.7.2

Total Cost: \$ 3200.00

|   | Compl                                        |                          | Data          | a Compliance Description |                             | Doto        |
|---|----------------------------------------------|--------------------------|---------------|--------------------------|-----------------------------|-------------|
|   | Compliance Description  N/A Ramp Length (in) |                          | 97.0          | Yes                      | BlendTrans Slope (%)        | Data<br>3.8 |
|   | Yes                                          | Ramp Length (in)         | 97.0<br>54.5  | Yes                      | BlendTrans XSlope (%)       | ა.o<br>0.2  |
|   | N/A                                          | . , ,                    |               | N/A                      |                             |             |
|   |                                              | Flare Type LT            | Sloped<br>5.4 |                          | Flare Stone RT              | Sloped      |
|   | Yes                                          | Flare Slope LT (%)       | -             | Yes                      | Flare Slope RT (%)          | 5.1         |
|   | N/A                                          | Flare Traversable LT?    | Yes           | N/A                      | Flare Traversable RT?       | Yes         |
|   | N/A                                          | Landing Length (in)      | N/A           | No                       | DWS Provided?               | No          |
|   | N/A                                          | Landing Width (in)       | N/A           | N/A                      | DWS Contrast?               | No          |
|   | N/A                                          | Landing Slope (%)        | N/A           | N/A                      | DWS Length (in)             | N/A         |
|   | N/A                                          | Landing X Slope (%)      | N/A           | N/A                      | DWS Full Width?             | No          |
|   | N/A                                          | Landing Curb? (Y/N)      | No            | N/A                      | DWS Offset (in)             | N/A         |
|   | N/A                                          | Shared Landing?          | No            |                          |                             |             |
|   | Yes                                          | Gutter Ponding?          | No            | Yes                      | Gutter Slope (%)            | 2.6         |
|   | No                                           | Gutter Lip Ht (in)       | 0.5           | Yes                      | Gutter X Slope (%)          | 2.0         |
|   | N/A                                          | Painted X Walk1?         | No            | N/A                      | Painted X Walk2?            | No          |
|   |                                              | X Walk 1 Direction       | To SW         |                          | X Walk 2 Direction          | To SE       |
|   |                                              | X Walk 1 Width (in)      | N/A           |                          | X Walk 2 Width (in)         | N/A         |
|   |                                              | X Walk 1 Slope (%)       | 4.6           |                          | X Walk 2 Slope (%)          | 2.1         |
|   |                                              | X Walk 1 X Slope (%)     | 2.3           |                          | X Walk 2 X Slope (%)        | 7.1         |
|   | N/A                                          | Ramp inside XWalk1?      | N/A           | N/A                      | Ramp inside XWalk2?         | N/A         |
|   |                                              | Road Slope (%)           | 0.8           |                          | Clear Space?                | Yes         |
|   |                                              | Road X Slope (%)         | 5.6           | N/A                      | Clear Space to XWalk (in)   | N/A         |
|   | Yes                                          | Any Obstructions?        | No            | Yes                      | Storm Grate/Utility Hazard? | No          |
|   |                                              | Obstruction Type         |               |                          | Storm Grate/Utility Type    |             |
|   |                                              |                          | N/A           |                          |                             | N/A         |
|   |                                              |                          |               | Yes                      | Surface Condition? (G/P)    | Good        |
| 1 |                                              |                          |               | No                       | Curb Slope (%)              | 15.9        |
| W |                                              | No. of the second second |               | •                        |                             |             |