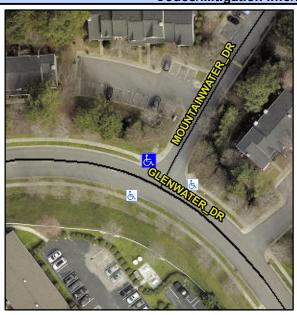

## Access Compliance Report Public Rights-of-Way (Curb Ramps)

Intersection ID: 5088 Main Street: GLENWATER\_DR Cross Street: MOUNTAINWATER\_DR Location: N

ADA ID: 74546653ECF9 Ramp Type: BlendTrans2 Initial Pass/Fail: Pass Overall Compliance: No Severity Score: 17.5

## Field Measurements/Component Compliance

Street 1 Name
Stop Condition-Street 1
Street 2 Name
Stop Condition-Street 2

GLENWATER DR None MOUNTAINWATER DR StopSign Possible Solutions:

Remove & Replace Curb Ramp With Two New Directional Ramps or Equivalent.