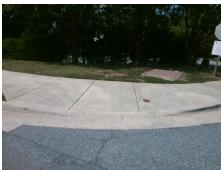

## Field Measurements/Component Compliance

Street 1 Name
Stop Condition-Street 1
Street 2 Name
Stop Condition-Street 2

GLENWATER DR None MOUNTAINWATER DR StopSign Possible Solutions:

Remove & Replace Curb Ramp With Two New Directional Ramps or Equivalent.

Surveyor Notes:

N/A

PROW/ADA:

Not Found, R305, R302.7.2

Total Cost: \$ 3200.00

|   | Compl                                        |                          | Data          | a Compliance Description |                             | Doto        |
|---|----------------------------------------------|--------------------------|---------------|--------------------------|-----------------------------|-------------|
|   | Compliance Description  N/A Ramp Length (in) |                          | 97.0          | Yes                      | BlendTrans Slope (%)        | Data<br>3.8 |
|   | Yes                                          | Ramp Length (in)         | 97.0<br>54.5  | Yes                      | BlendTrans XSlope (%)       | ა.o<br>0.2  |
|   | N/A                                          | . , ,                    |               | N/A                      |                             |             |
|   |                                              | Flare Type LT            | Sloped<br>5.4 |                          | Flare Stone RT              | Sloped      |
|   | Yes                                          | Flare Slope LT (%)       | -             | Yes                      | Flare Slope RT (%)          | 5.1         |
|   | N/A                                          | Flare Traversable LT?    | Yes           | N/A                      | Flare Traversable RT?       | Yes         |
|   | N/A                                          | Landing Length (in)      | N/A           | No                       | DWS Provided?               | No          |
|   | N/A                                          | Landing Width (in)       | N/A           | N/A                      | DWS Contrast?               | No          |
|   | N/A                                          | Landing Slope (%)        | N/A           | N/A                      | DWS Length (in)             | N/A         |
|   | N/A                                          | Landing X Slope (%)      | N/A           | N/A                      | DWS Full Width?             | No          |
|   | N/A                                          | Landing Curb? (Y/N)      | No            | N/A                      | DWS Offset (in)             | N/A         |
|   | N/A                                          | Shared Landing?          | No            |                          |                             |             |
|   | Yes                                          | Gutter Ponding?          | No            | Yes                      | Gutter Slope (%)            | 2.6         |
|   | No                                           | Gutter Lip Ht (in)       | 0.5           | Yes                      | Gutter X Slope (%)          | 2.0         |
|   | N/A                                          | Painted X Walk1?         | No            | N/A                      | Painted X Walk2?            | No          |
|   |                                              | X Walk 1 Direction       | To SW         |                          | X Walk 2 Direction          | To SE       |
|   |                                              | X Walk 1 Width (in)      | N/A           |                          | X Walk 2 Width (in)         | N/A         |
|   |                                              | X Walk 1 Slope (%)       | 4.6           |                          | X Walk 2 Slope (%)          | 2.1         |
|   |                                              | X Walk 1 X Slope (%)     | 2.3           |                          | X Walk 2 X Slope (%)        | 7.1         |
|   | N/A                                          | Ramp inside XWalk1?      | N/A           | N/A                      | Ramp inside XWalk2?         | N/A         |
|   |                                              | Road Slope (%)           | 0.8           |                          | Clear Space?                | Yes         |
|   |                                              | Road X Slope (%)         | 5.6           | N/A                      | Clear Space to XWalk (in)   | N/A         |
|   | Yes                                          | Any Obstructions?        | No            | Yes                      | Storm Grate/Utility Hazard? | No          |
|   |                                              | Obstruction Type         |               |                          | Storm Grate/Utility Type    |             |
|   |                                              |                          | N/A           |                          |                             | N/A         |
|   |                                              |                          |               | Yes                      | Surface Condition? (G/P)    | Good        |
| 1 |                                              |                          |               | No                       | Curb Slope (%)              | 15.9        |
| W |                                              | No. of the second second |               | •                        |                             |             |