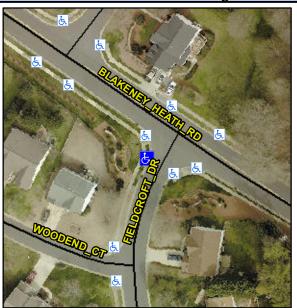

## Access Compliance Report Public Rights-of-Way (Curb Ramps)

Intersection ID: 28174Main Street: BLAKENEY\_HEATH\_RDCross Street: FIELDCROFT\_DRLocation:SWADA ID: 745A850474E7Ramp Type: PerpInitial Pass/Fail: FailOverall Compliance: NoSeverity Score:10

## Field Measurements/Component Compliance

Street 1 Name FIELDCROFT DR
Stop Condition-Street 2 StopSign
Street 2 Name N/A
Stop Condition-Street 1 N/A

Total Cost: \$ 1850.00

| Compliance Description |                       | Data  | Comp | Compliance Description      |      |
|------------------------|-----------------------|-------|------|-----------------------------|------|
| N/A                    | Ramp Length (in)      | 96.0  | Yes  | Ramp Slope (%)              | 6.9  |
| No                     | Ramp Width (in)       | 45.0  | No   | Ramp XSlope (%)             | 3.4  |
| N/A                    | Flare Type LT         | N/A   | N/A  | Flare Type RT               | N/A  |
| N/A                    | Flare Slope LT (%)    | N/A   | N/A  | Flare Slope RT (%)          | N/A  |
| N/A                    | Flare Traversable LT? | N/A   | N/A  | Flare Traversable RT?       | N/A  |
| N/A                    | Landing Length (in)   | N/A   | N/A  | DWS Provided?               | N/A  |
| N/A                    | Landing Width (in)    | N/A   | N/A  | DWS Contrast?               | N/A  |
| N/A                    | Landing Slope (%)     | N/A   | N/A  | DWS Length (in)             | N/A  |
| N/A                    | Landing X Slope (%)   | N/A   | N/A  | DWS Full Width?             | N/A  |
| N/A                    | Landing Curb? (Y/N)   | N/A   | N/A  | DWS Offset (in)             | N/A  |
| N/A                    | Shared Landing?       | N/A   |      |                             |      |
| N/A                    | Gutter Ponding?       | N/A   | N/A  | Gutter Slope (%)            | N/A  |
| N/A                    | Gutter Lip Ht (in)    | N/A   | N/A  | Gutter X Slope (%)          | N/A  |
| N/A                    | Painted X Walk1?      | No    | N/A  | Painted X Walk2?            | N/A  |
|                        | X Walk 1 Direction    | To SE |      | X Walk 2 Direction          | N/A  |
| N/A                    | X Walk 1 Width (in)   | N/A   | N/A  | X Walk 2 Width (in)         | N/A  |
|                        | X Walk 1 Slope (%)    | 1.3   |      | X Walk 2 Slope (%)          | N/A  |
|                        | X Walk 1 X Slope (%)  | 3.2   |      | X Walk 2 X Slope (%)        | N/A  |
| N/A                    | Ramp inside XWalk1?   | N/A   | N/A  | Ramp inside XWalk2?         | N/A  |
|                        | Road Slope (%)        | N/A   | N/A  | Clear Space?                | N/A  |
|                        | Road X Slope (%)      | N/A   | N/A  | Clear Space to XWalk (in)   | N/A  |
| N/A                    | Any Obstructions?     | N/A   | N/A  | Storm Grate/Utility Hazard? | N/A  |
|                        | Obstruction Type      |       |      | Storm Grate/Utility Type    |      |
|                        |                       | N/A   |      |                             | N/A  |
|                        |                       |       | Yes  | Surface Condition? (G/P)    | Good |