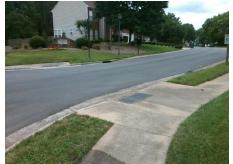

## Field Measurements/Component Compliance

Street 1 Name FIELDCROFT DR
Stop Condition-Street 2 StopSign
Street 2 Name N/A
Stop Condition-Street 1 N/A

Total Cost: \$ 1850.00

| Compliance Description |                       | Data  | Comp | Compliance Description      |      |
|------------------------|-----------------------|-------|------|-----------------------------|------|
| N/A                    | Ramp Length (in)      | 96.0  | Yes  | Ramp Slope (%)              | 6.9  |
| No                     | Ramp Width (in)       | 45.0  | No   | Ramp XSlope (%)             | 3.4  |
| N/A                    | Flare Type LT         | N/A   | N/A  | Flare Type RT               | N/A  |
| N/A                    | Flare Slope LT (%)    | N/A   | N/A  | Flare Slope RT (%)          | N/A  |
| N/A                    | Flare Traversable LT? | N/A   | N/A  | Flare Traversable RT?       | N/A  |
| N/A                    | Landing Length (in)   | N/A   | N/A  | DWS Provided?               | N/A  |
| N/A                    | Landing Width (in)    | N/A   | N/A  | DWS Contrast?               | N/A  |
| N/A                    | Landing Slope (%)     | N/A   | N/A  | DWS Length (in)             | N/A  |
| N/A                    | Landing X Slope (%)   | N/A   | N/A  | DWS Full Width?             | N/A  |
| N/A                    | Landing Curb? (Y/N)   | N/A   | N/A  | DWS Offset (in)             | N/A  |
| N/A                    | Shared Landing?       | N/A   |      |                             |      |
| N/A                    | Gutter Ponding?       | N/A   | N/A  | Gutter Slope (%)            | N/A  |
| N/A                    | Gutter Lip Ht (in)    | N/A   | N/A  | Gutter X Slope (%)          | N/A  |
| N/A                    | Painted X Walk1?      | No    | N/A  | Painted X Walk2?            | N/A  |
|                        | X Walk 1 Direction    | To SE |      | X Walk 2 Direction          | N/A  |
| N/A                    | X Walk 1 Width (in)   | N/A   | N/A  | X Walk 2 Width (in)         | N/A  |
|                        | X Walk 1 Slope (%)    | 1.3   |      | X Walk 2 Slope (%)          | N/A  |
|                        | X Walk 1 X Slope (%)  | 3.2   |      | X Walk 2 X Slope (%)        | N/A  |
| N/A                    | Ramp inside XWalk1?   | N/A   | N/A  | Ramp inside XWalk2?         | N/A  |
|                        | Road Slope (%)        | N/A   | N/A  | Clear Space?                | N/A  |
|                        | Road X Slope (%)      | N/A   | N/A  | Clear Space to XWalk (in)   | N/A  |
| N/A                    | Any Obstructions?     | N/A   | N/A  | Storm Grate/Utility Hazard? | N/A  |
|                        | Obstruction Type      |       |      | Storm Grate/Utility Type    |      |
|                        |                       | N/A   |      |                             | N/A  |
|                        |                       |       | Yes  | Surface Condition? (G/P)    | Good |