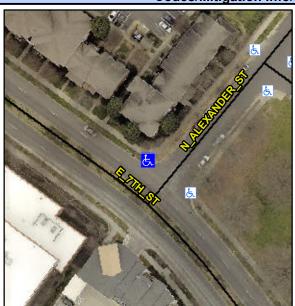

## **Access Compliance Report Public Rights-of-Way** (Curb Ramps)

Intersection ID: 12644 Main Street: E\_7TH\_ST Cross Street: N\_ALEXANDER\_ST Location: N ADA ID: 745ED2AC4E01 Ramp Type: Perp Initial Pass/Fail: Fail **Overall Compliance: No Severity Score:** 22.5

**Codes/Mitigation Info/Possible Solution** 

Street 1 Name N ALEXANDER ST Stop Condition-Street 2 StopSign Street 2 Name N/A Stop Condition-Street 1 N/A

Possible Solutions: Remove & Replace Entire Ramp. Surveyor Notes: N/A PROW/ADA: R304.5.1, R304.2.2, R304.5.3