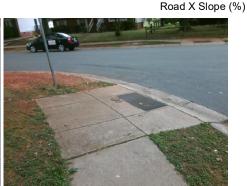

Road Slope (%)

N/A

| 1.8 | N/A | Clear Space to XWalk (in)   | N/A  |
|-----|-----|-----------------------------|------|
|     | N/A | Any Obstruction?            | N/A  |
|     |     | Obstruction Type            |      |
|     |     |                             | N/A  |
|     | N/A | Storm Grate/Utility Hazard? | N/A  |
|     |     | Storm Grate/Utility Type    |      |
|     |     |                             | N/A  |
|     | Yes | Surface Condition? (G/P)    | Good |
|     |     | Curb Slope (%)              | 36.0 |