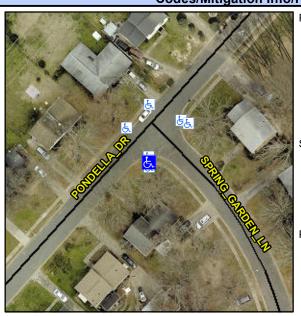

Main Street: PONDELLA DR Intersection ID: N/A **Cross Street: SPRING GARDEN LN** Location: S **Overall Compliance: No Severity Score:** 0 ADA ID: 746049C6CD43 Ramp Type: Combination2Diag Initial Pass/Fail: Fail

## Field Measurements/Component Compliance

Street 1 Name Stop Condition-Street 1 Street 2 Name Stop Condition-Street 2

StopSign **SPRING GARDEN LN** None PONDELLA DR Possible Solutions: Remove & Replace Curb Ramp With Two New Directional Ramps or Equivalent. Surveyor Notes: N/A PROW/ADA: Not Found, R304.5.1, R304.5.1, R304.2.2, R304.5.3