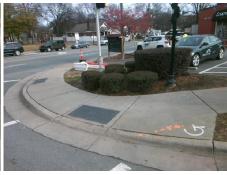

## Access Compliance Report Public Rights-of-Way (Curb Ramps)

Data

Intersection ID: 13806 Main Street: S\_TRYON\_ST Cross Street: WEST\_BV Location: SE

ADA ID: 7463BEF5A1E2 Ramp Type: Perp Initial Pass/Fail: Fail Overall Compliance: No Severity Score: 13.75

Total Cost: \$ 1850.00

| N/A | Ramp Length (in)      | 54.0  | No  | Ramp Slope (%)              | 8.4  |
|-----|-----------------------|-------|-----|-----------------------------|------|
| Yes | Ramp Width (in)       | 51.0  | No  | Ramp XSlope (%)             | 3.0  |
| N/A | Flare Type LT         | N/A   | N/A | Flare Type RT               | N/A  |
| N/A | Flare Slope LT (%)    | N/A   | N/A | Flare Slope RT (%)          | N/A  |
| N/A | Flare Traversable LT? | N/A   | N/A | Flare Traversable RT?       | N/A  |
| N/A | Landing Length (in)   | N/A   | N/A | DWS Provided?               | N/A  |
| N/A | Landing Width (in)    | N/A   | N/A | DWS Contrast?               | N/A  |
| N/A | Landing Slope (%)     | N/A   | N/A | DWS Length (in)             | N/A  |
| N/A | Landing X Slope (%)   | N/A   | N/A | DWS Full Width?             | N/A  |
| N/A | Landing Curb? (Y/N)   | N/A   | N/A | DWS Offset (in)             | N/A  |
| N/A | Shared Landing?       | N/A   |     |                             |      |
| N/A | Gutter Ponding?       | N/A   | N/A | Gutter Slope (%)            | N/A  |
| N/A | Gutter Lip Ht (in)    | N/A   | N/A | Gutter X Slope (%)          | N/A  |
| N/A | Painted X Walk1?      | Yes   | N/A | Painted X Walk2?            | N/A  |
|     | X Walk 1 Direction    | To SW |     | X Walk 2 Direction          | N/A  |
| N/A | X Walk 1 Width (in)   | 114.0 | N/A | X Walk 2 Width (in)         | N/A  |
|     | X Walk 1 Slope (%)    | 2.2   |     | X Walk 2 Slope (%)          | N/A  |
|     | X Walk 1 X Slope (%)  | 1.9   |     | X Walk 2 X Slope (%)        | N/A  |
| N/A | Ramp inside XWalk1?   | Yes   | N/A | Ramp inside XWalk2?         | N/A  |
|     | Road Slope (%)        | N/A   | N/A | Clear Space?                | N/A  |
|     | Road X Slope (%)      | N/A   | N/A | Clear Space to XWalk (in)   | N/A  |
| N/A | Any Obstructions?     | N/A   | N/A | Storm Grate/Utility Hazard? | N/A  |
|     | Obstruction Type      |       |     | Storm Grate/Utility Type    |      |
|     |                       | N/A   |     |                             | N/A  |
|     |                       |       | Yes | Surface Condition? (G/P)    | Good |