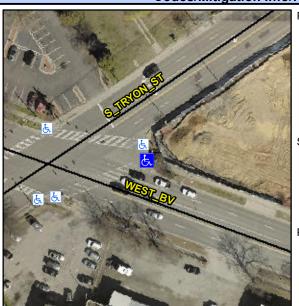

## Access Compliance Report Public Rights-of-Way (Curb Ramps)

Data

Intersection ID: 13806 Main Street: S\_TRYON\_ST Cross Street: WEST\_BV Location: SE

ADA ID: 7463BEF5A1E2 Ramp Type: Perp Initial Pass/Fail: Fail Overall Compliance: No Severity Score: 13.75