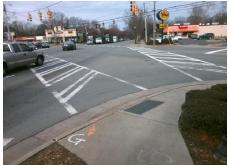

## Access Compliance Report Public Rights-of-Way (Curb Ramps)

Data

Intersection ID: 13806 Main Street: S\_TRYON\_ST Cross Street: WEST\_BV Location: SE

ADA ID: 7463BEF5A1E2 Ramp Type: Perp Initial Pass/Fail: Fail Overall Compliance: No Severity Score: 13.75

Total Cost: \$ 1850.00

| N/A | Ramp Length (in)      | 54.0  | No  | Ramp Slope (%)              | 8.4  |
|-----|-----------------------|-------|-----|-----------------------------|------|
| Yes | Ramp Width (in)       | 51.0  | No  | Ramp XSlope (%)             | 3.0  |
| N/A | Flare Type LT         | N/A   | N/A | Flare Type RT               | N/A  |
| N/A | Flare Slope LT (%)    | N/A   | N/A | Flare Slope RT (%)          | N/A  |
| N/A | Flare Traversable LT? | N/A   | N/A | Flare Traversable RT?       | N/A  |
| N/A | Landing Length (in)   | N/A   | N/A | DWS Provided?               | N/A  |
| N/A | Landing Width (in)    | N/A   | N/A | DWS Contrast?               | N/A  |
| N/A | Landing Slope (%)     | N/A   | N/A | DWS Length (in)             | N/A  |
| N/A | Landing X Slope (%)   | N/A   | N/A | DWS Full Width?             | N/A  |
| N/A | Landing Curb? (Y/N)   | N/A   | N/A | DWS Offset (in)             | N/A  |
| N/A | Shared Landing?       | N/A   |     |                             |      |
| N/A | Gutter Ponding?       | N/A   | N/A | Gutter Slope (%)            | N/A  |
| N/A | Gutter Lip Ht (in)    | N/A   | N/A | Gutter X Slope (%)          | N/A  |
| N/A | Painted X Walk1?      | Yes   | N/A | Painted X Walk2?            | N/A  |
|     | X Walk 1 Direction    | To SW |     | X Walk 2 Direction          | N/A  |
| N/A | X Walk 1 Width (in)   | 114.0 | N/A | X Walk 2 Width (in)         | N/A  |
|     | X Walk 1 Slope (%)    | 2.2   |     | X Walk 2 Slope (%)          | N/A  |
|     | X Walk 1 X Slope (%)  | 1.9   |     | X Walk 2 X Slope (%)        | N/A  |
| N/A | Ramp inside XWalk1?   | Yes   | N/A | Ramp inside XWalk2?         | N/A  |
|     | Road Slope (%)        | N/A   | N/A | Clear Space?                | N/A  |
|     | Road X Slope (%)      | N/A   | N/A | Clear Space to XWalk (in)   | N/A  |
| N/A | Any Obstructions?     | N/A   | N/A | Storm Grate/Utility Hazard? | N/A  |
|     | Obstruction Type      |       |     | Storm Grate/Utility Type    |      |
|     |                       | N/A   |     |                             | N/A  |
|     |                       |       | Yes | Surface Condition? (G/P)    | Good |