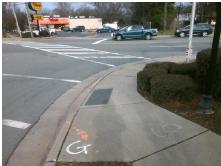

## Access Compliance Report Public Rights-of-Way (Curb Ramps)

Data

Intersection ID: 13806 Main Street: S\_TRYON\_ST Cross Street: WEST\_BV Location: SE

ADA ID: 7463BEF5A1E2 Ramp Type: Perp Initial Pass/Fail: Fail Overall Compliance: No Severity Score: 13.75

Total Cost: \$ 1850.00

| N/A | Ramp Length (in)      | 54.0  | No  | Ramp Slope (%)              | 8.4  |
|-----|-----------------------|-------|-----|-----------------------------|------|
| Yes | Ramp Width (in)       | 51.0  | No  | Ramp XSlope (%)             | 3.0  |
| N/A | Flare Type LT         | N/A   | N/A | Flare Type RT               | N/A  |
| N/A | Flare Slope LT (%)    | N/A   | N/A | Flare Slope RT (%)          | N/A  |
| N/A | Flare Traversable LT? | N/A   | N/A | Flare Traversable RT?       | N/A  |
| N/A | Landing Length (in)   | N/A   | N/A | DWS Provided?               | N/A  |
| N/A | Landing Width (in)    | N/A   | N/A | DWS Contrast?               | N/A  |
| N/A | Landing Slope (%)     | N/A   | N/A | DWS Length (in)             | N/A  |
| N/A | Landing X Slope (%)   | N/A   | N/A | DWS Full Width?             | N/A  |
| N/A | Landing Curb? (Y/N)   | N/A   | N/A | DWS Offset (in)             | N/A  |
| N/A | Shared Landing?       | N/A   |     |                             |      |
| N/A | Gutter Ponding?       | N/A   | N/A | Gutter Slope (%)            | N/A  |
| N/A | Gutter Lip Ht (in)    | N/A   | N/A | Gutter X Slope (%)          | N/A  |
| N/A | Painted X Walk1?      | Yes   | N/A | Painted X Walk2?            | N/A  |
|     | X Walk 1 Direction    | To SW |     | X Walk 2 Direction          | N/A  |
| N/A | X Walk 1 Width (in)   | 114.0 | N/A | X Walk 2 Width (in)         | N/A  |
|     | X Walk 1 Slope (%)    | 2.2   |     | X Walk 2 Slope (%)          | N/A  |
|     | X Walk 1 X Slope (%)  | 1.9   |     | X Walk 2 X Slope (%)        | N/A  |
| N/A | Ramp inside XWalk1?   | Yes   | N/A | Ramp inside XWalk2?         | N/A  |
|     | Road Slope (%)        | N/A   | N/A | Clear Space?                | N/A  |
|     | Road X Slope (%)      | N/A   | N/A | Clear Space to XWalk (in)   | N/A  |
| N/A | Any Obstructions?     | N/A   | N/A | Storm Grate/Utility Hazard? | N/A  |
|     | Obstruction Type      |       |     | Storm Grate/Utility Type    |      |
|     |                       | N/A   |     |                             | N/A  |
|     |                       |       | Yes | Surface Condition? (G/P)    | Good |