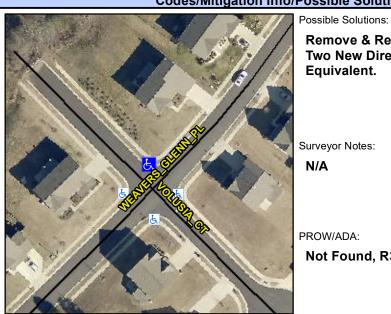

## **Access Compliance Report Public Rights-of-Way** (Curb Ramps)

Intersection ID: 3544 Main Street: VOLUSIA CT Cross Street: WEAVERS GLENN PL Location: N **ADA ID: 746D0BBB9DA9** Ramp Type: PerpDiag Initial Pass/Fail: Fail **Overall Compliance: No Severity Score:** 50

## Field Measurements/Component Compliance

Street 1 Name Stop Condition-Street 2 Street 2 Name Stop Condition-Street 1

**VOLUSIA CT** StopSign **WEAVERS GLENN PL**  Remove & Replace Curb Ramp With **Two New Directional Ramps or** Equivalent.

Surveyor Notes:

N/A

Not Found, R304.2.2, R304.5.3

PROW/ADA: None Total Cost:

3200.00

| Compliance Description Da |                       | Data  | Comp | liance Description          | Data  |
|---------------------------|-----------------------|-------|------|-----------------------------|-------|
| N/A                       | Ramp Length (in)      | 46.0  | No   | Ramp Slope (%)              | 12.8  |
| Yes                       | Ramp Width (in)       | 59.0  | No   | Ramp XSlope (%)             | 8.2   |
| N/A                       | Flare Type LT         | N/A   | N/A  | Flare Type RT               | N/A   |
| N/A                       | Flare Slope LT (%)    | N/A   | N/A  | Flare Slope RT (%)          | N/A   |
| N/A                       | Flare Traversable LT? | N/A   | N/A  | Flare Traversable RT?       | N/A   |
| N/A                       | Landing Length (in)   | N/A   | N/A  | DWS Provided?               | N/A   |
| N/A                       | Landing Width (in)    | N/A   | N/A  | DWS Contrast?               | N/A   |
| N/A                       | Landing Slope (%)     | N/A   | N/A  | DWS Length (in)             | N/A   |
| N/A                       | Landing X Slope (%)   | N/A   | N/A  | DWS Full Width?             | N/A   |
| N/A                       | Landing Curb? (Y/N)   | N/A   | N/A  | DWS Offset (in)             | N/A   |
| N/A                       | Shared Landing?       | N/A   |      |                             |       |
| N/A                       | Gutter Ponding?       | N/A   | N/A  | Gutter Slope (%)            | N/A   |
| N/A                       | Gutter Lip Ht (in)    | N/A   | N/A  | Gutter X Slope (%)          | N/A   |
| N/A                       | Painted X Walk1?      | No    | N/A  | Painted X Walk2?            | No    |
|                           | X Walk 1 Direction    | To SW |      | X Walk 2 Direction          | To SE |
| N/A                       | X Walk 1 Width (in)   | N/A   | N/A  | X Walk 2 Width (in)         | N/A   |
|                           | X Walk 1 Slope (%)    | 0.3   |      | X Walk 2 Slope (%)          | 5.6   |
|                           | X Walk 1 X Slope (%)  | 7.8   |      | X Walk 2 X Slope (%)        | 5.4   |
| N/A                       | Ramp inside XWalk1?   | N/A   | N/A  | Ramp inside XWalk2?         | N/A   |
|                           | Road Slope (%)        | 6.7   | N/A  | Clear Space?                | N/A   |
|                           | Road X Slope (%)      | 0.9   | N/A  | Clear Space to XWalk (in)   | N/A   |
| N/A                       | Any Obstructions?     | N/A   | N/A  | Storm Grate/Utility Hazard? | N/A   |
|                           | Obstruction Type      |       | l    | Storm Grate/Utility Type    |       |
|                           |                       | N/A   |      |                             | N/A   |
|                           |                       |       | Yes  | Surface Condition? (G/P)    | Good  |