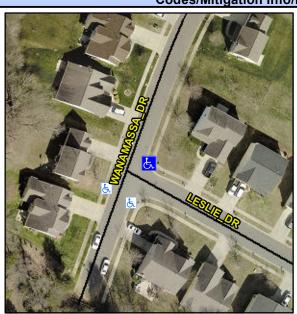

## Access Compliance Report Public Rights-of-Way (Curb Ramps)

Intersection ID: 49921 Main Street: LESLIE\_DR Cross Street: WANAMASSA\_DR Location: NE

ADA ID: 747106AFCEF8 Ramp Type: BlendTrans1 Initial Pass/Fail: Fail Overall Compliance: No Severity Score: 8.75

## Field Measurements/Component Compliance

Street 1 Name
Stop Condition-Street 1
Street 2 Name
Stop Condition-Street 2

WANAMASSA DR None LESLIE DR StopSign Possible Solutions:

Remove & Replace Curb Ramp With Two New Directional Ramps or Equivalent.